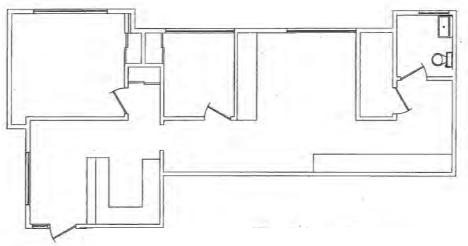

ee Way. Project easily accessible from multiple side roads, such as Davison Drive and James Donlon Blvd
- Property and building have been meticulously maintained, condition reports can be made available by Seller and/or previous manager
- APN: 071-140-012-7
- Zoning: C-2, Professional Office District. Please inquire with City of Antioch for more specificity about Approved and Conditionally Approved Uses, and/or ask Broker for more information
- Access to freeway via the Lone Tree Way exit, or sideroads to Hillcrest Ave, or Contra Loma Blvd
- Nearby Antioch BART station and Sutter Delta Medical Center
- Pricing: \$1,800,000



### **FOR SALE** 3220 LONE TREE WAY, ANTIOCH CA 94509

# CLASS A MEDICAL PROFESSIONAL USER OR INVESTOR OFFICE BUILDING









#### **FLOOR PLAN FOR VACANT SUITE**



#### SITE PLAN



### **FOR SALE** 3220 LONE TREE WAY, ANTIOCH CA 94509

## CLASS A MEDICAL PROFESSIONAL USER OR INVESTOR OFFICE BUILDING





### **FOR SALE** 3220 LONE TREE WAY, ANTIOCH CA 94509

## CLASS A MEDICAL PROFESSIONAL USER OR INVESTOR OFFICE BUILDING

| Proforma Investment Income Analysis                                               |                        |               |              |
|-----------------------------------------------------------------------------------|------------------------|---------------|--------------|
|                                                                                   | PSF Estimated NNN Rent | Monthly       | Annual       |
| Base Rent                                                                         | \$1.75