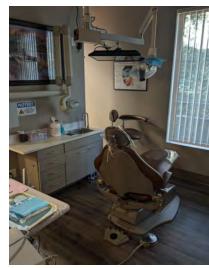

#### **Highlights**

- Class A Medical-Professional User or Investor Office building with Existing Income in place, Year Built 1992.
- Excellent East Contra Costa location located off Lone Tree Way (in the heart of the region); efficient to Brentwood-Oakley, and Pittsburg-Concord, as well as SF Bay Area regions, and Central Valley/Tracy
- Building size is ±5,178 square feet, situated on one (1) parcel totaling ±0.35 acres, or ±15,246 square feet.
- Existing and established Dental Practice currently leasing a portion of the property (Suite 102), as well as an existing and established Spa tenant leasing a portion of the property (Suite 100)
- High Value medical tenant improvements in building
- Vacant area for future third (3rd) tenant (Suite 101)
- Past use for Vacant Suite 101 was tax planning firm
- Building can remain Multi-Tenant, or Single Occupant, subject to existing leases