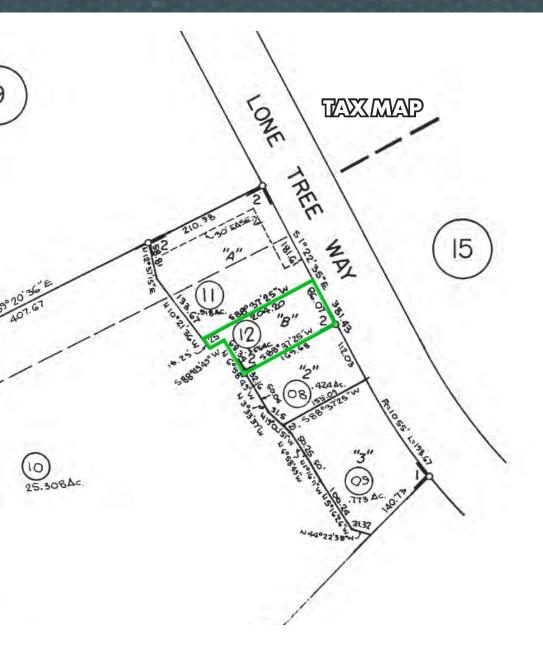

- Garden like environment, with established regional businesses throughout
- Central location on Lone Tree Way. Project easily accessible from multiple side roads, such as Davison Drive and James Donlon Blvd
- Property and building have been meticulously maintained, condition reports can be made available by Seller and/or previous manager
- APN: 071-140-012-7
- Zoning: C-2, Professional Office District. Please inquire with City of Antioch for more specificity about Approved and Conditionally Approved Uses, and/or ask Broker for more information
- Access to freeway via the Lone Tree Way exit, or sideroads to Hillcrest Ave, or Contra Loma Blvd
- Nearby Antioch BART station and Sutter Delta Medical Center
- Pricing: \$1,800,000