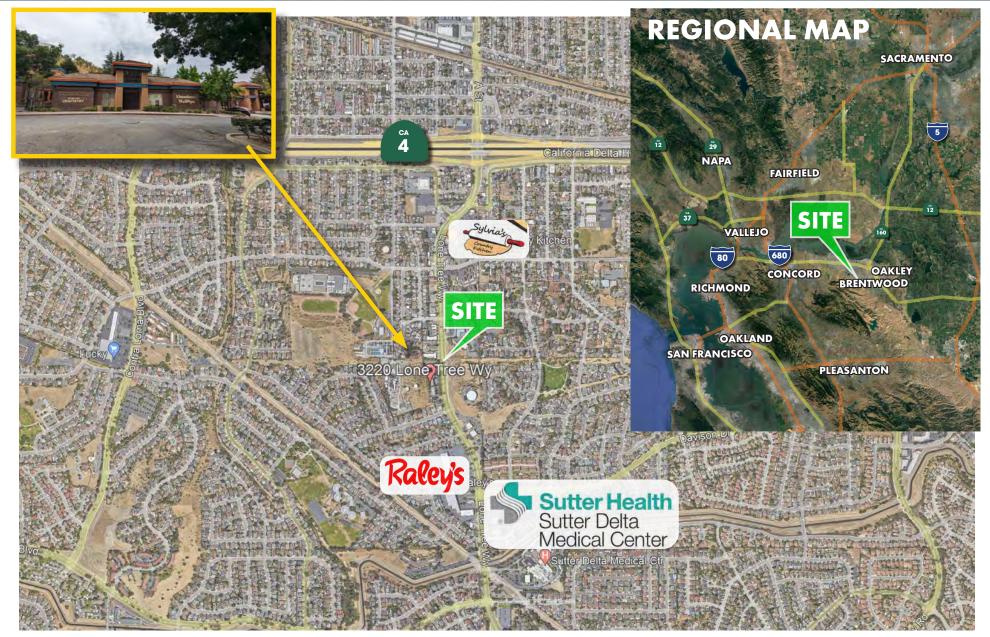

### CLASS A MEDICAL-PROFESSIONAL OFFICE BUILDING 3220 LONE TREE WAY, ANTIOCH CA 94509

#### **Highlights**

- Class A Medical-Professional User or Investor Office building with Existing Income in place, Year Built 1992.
- Excellent East Contra Costa location located off Lone Tree Way (in the heart of the region); efficient to Brentwood-Oakley, and Pittsburg-Concord, as well as SF Bay Area regions, and Central Valley/Tracy
- Building size is ±5,178 square feet, situated on one (1) parcel totaling ±0.35 acres, or ±15,246 square feet.
- Existing and established Dental Practice currently leasing a portion of the property (Suite 102), as well as an existing and established Spa tenant leasing a portion of the property (Suite 100)
- High Value medical tenant improvements in building
- Vacant area for future third (3rd) tenant (Suite 101)
- Past use for Vacant Suite 101 was tax planning firm
- Building can remain Multi-Tenant, or Single Occupant, subject to existing leases

- Garden like environment, with established regional businesses throughout
- Central location on Lone Tree Way. Project easily accessible from multiple side roads, such as Davison Drive and James Donlon Blvd
- Property and building have been meticulously maintained, condition reports can be made available by Seller and/or previous manager
- APN: 071-140-012-7
- Zoning: C-2, Professional Office District. Please inquire with City of Antioch for more specificity about Approved and Conditionally Approved Uses, and/or ask Broker for more information
- Access to freeway via the Lone Tree Way exit, or sideroads to Hillcrest Ave, or Contra Loma Blvd
- Nearby Antioch BART station and Sutter Delta Medical Center
- Pricing: \$1,800,000