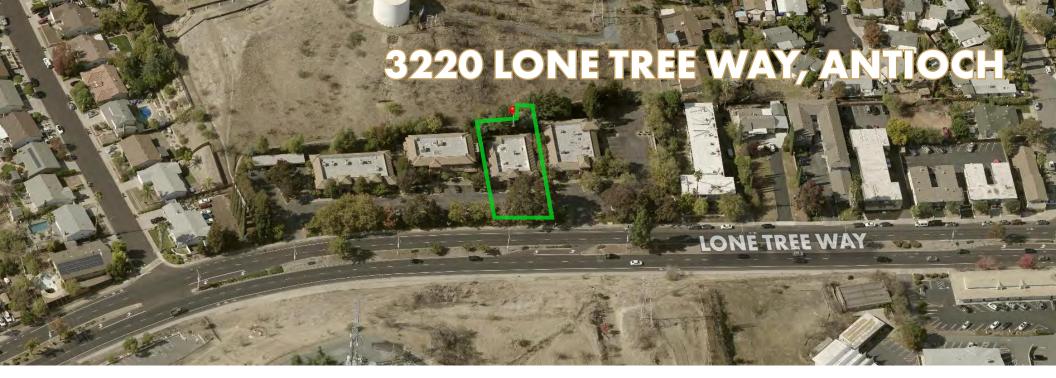

### CLASS A MEDICAL-PROFESSIONAL OFFICE BUILDING 3220 LONE TREE WAY, ANTIOCH CA 94509







#### **Highlights**

- Class A Medical-Professional User or Investor Office building with Existing Income in place, Year Built 1992.
- Excellent East Contra Costa location located off Lone Tree Way (in the heart of the region); efficient to Brentwood-Oakley, and Pittsburg-Concord, as well as SF Bay Area regions, and Central Valley/Tracy
- Building size is ±5,178 square feet, situated on one (1) parcel totaling ±0.35 acres, or ±15,246 square feet.
- Existing and established Dental Practice currently leasing a portion of the property (Suite 102), as well as an existing and established Spa tenant leasing a portion of the property (Suite 100)
- High Value medical tenant improvements in building
- Vacant area for future third (3rd) tenant (Suite 101)
- Past use for Vacant Suite 101 was tax pl