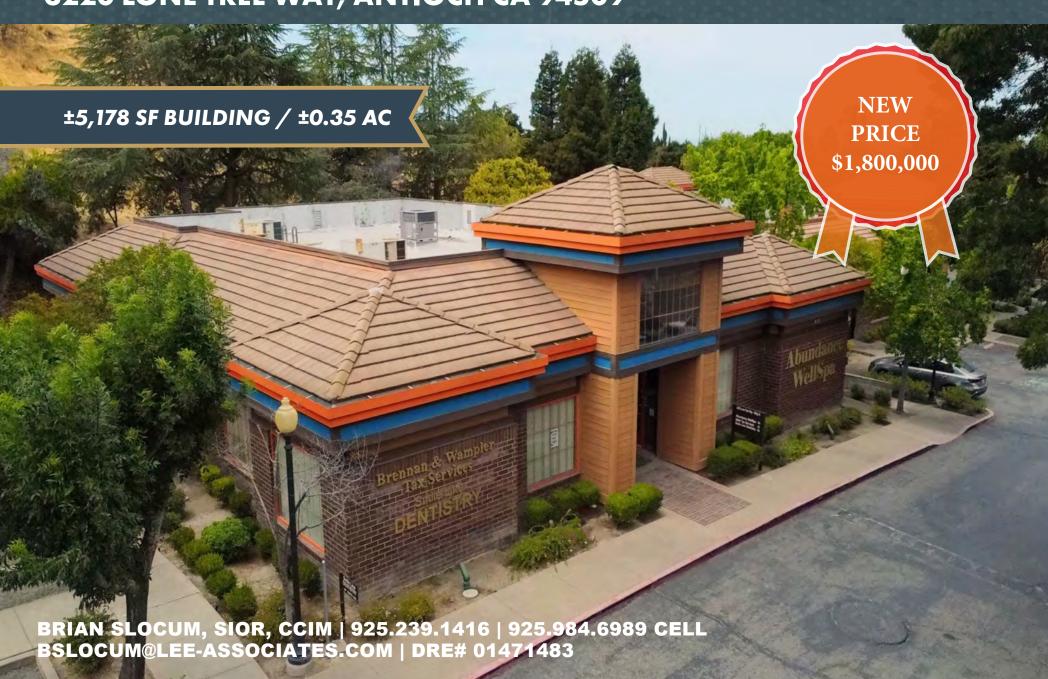

### CLASS A MEDICAL-PROFESSIONAL OFFICE BUILDING 3220 LONE TREE WAY, ANTIOCH CA 94509

#### **Highlights**

- Class A Medical-Professional User or Investor Office building with Existing Income in place, Year Built 1992.
- Excellent East Contra Costa location located off Lone Tree Way (in the heart of the region); efficient to Brentwood-Oakley, and Pittsburg-Concord, as well as SF Bay Area regions, and Central Valley/Tracy
- Building size is ±5,178 square feet, situated on one (1) parcel totaling ±0.35 acres, or ±15,246 square feet.
- Existing and established Dental Practice currently leasing a portion of the property (Suite 102), as well as an existing and established Spa tenant leasing a portion of the property (Suite 100)
- High Value medical tenant improvements in building
- Vacant area for future third (3rd) tenant (Suite 101)
- Past use for Vacant Suite 101 was tax planning firm
- Building can remain Multi-Tenant, or Single Occupant, subject to existing leases

- Garden like environment, with established regional businesses throughout
- Central location on Lone Tree Way. Project easily accessible from multiple side roads, such as Davison Drive and James Donlon Blvd
- Property and building have been meticulously maintained, condition reports can be made available by Seller and/or previous manager
- APN: 071-140-012-7
- Zoning: C-2, Professional Office District. Please inquire with City of Antioch for more specificity about Approved and Conditionally Approved Uses, and/or ask Broker for more information
- Access to freeway via the Lone Tree Way exit, or sideroads to Hillcrest Ave, or Contra Loma Blvd
- Nearby Antioch BART station and Sutter Delta Medical Center
- Pricing: \$1,800,000