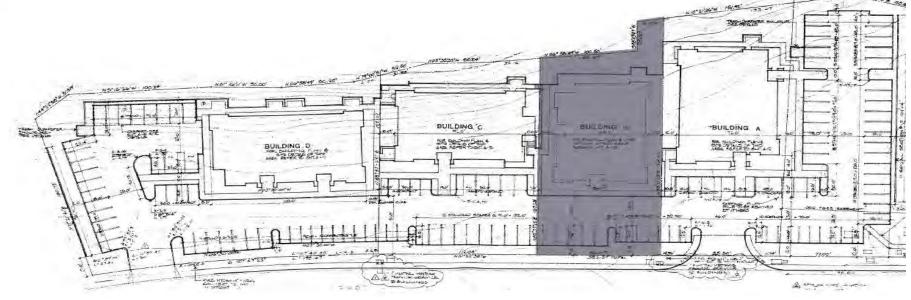

sily accessible from multiple side roads, such as Davison Drive and James Donlon Blvd
- Property and building have been meticulously maintained, condition reports can be made available by Seller and/or previous manager
- APN: 071-140-012-7
- Zoning: C-2, Professional Office District. Please inquire with City of Antioch for more specificity about Approved and Conditionally Approved Uses, and/or ask Broker for more information
- Access to freeway via the Lone Tree Way exit, or sideroads to Hillcrest Ave, or Contra Loma Blvd
- Nearby Antioch BART station and Sutter Delta Medical Center
- Pricing: \$1,800,000



### **FOR SALE** 3220 LONE TREE WAY, ANTIOCH CA 94509

# CLASS A MEDICAL PROFESSIONAL USER OR INVESTOR OFFICE BUILDING









#### **FLOOR PLAN FOR VACANT SUITE**



#### SITE PLAN



### **FOR SALE** 3220 LONE TREE WAY, ANTIOCH CA 94509

## CLASS A MEDICAL PROFESSIONAL USER OR INVESTOR OFFICE BUILDING





### **FOR SALE** 3220 LONE TREE WAY, ANTIOCH CA 94509

## CLASS A MEDICAL PROFESSIONAL USER OR INVESTOR OFFICE BUILDING

| Proforma Investment Income Analysis                                               |                        |               |              |
|-----------------------------------------------------------------------------------|------------------------|---------------|--------------|
|                                                                                   | PSF Estimated NNN Rent | Monthly       | Annual       |
| Base Rent                                                                         | \$1.75                 | \$9,061.50    |