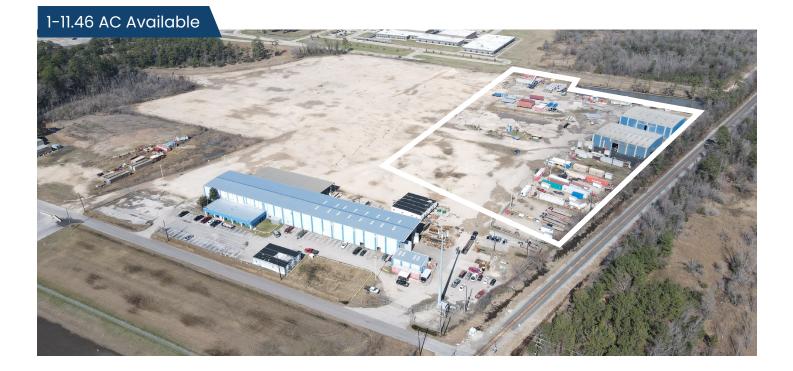

# **Property Size:**

• Land: ±1.0 to ±11.46 acres of stabilized yard available

# **Property Features:**

- Paved & well lit with gated access
- Functional, stabilized yard for outdoor storage
- Multiple configuration/acreage
  available

# +1.0 to +11.46 acres of stabilized, outside yard available for lease