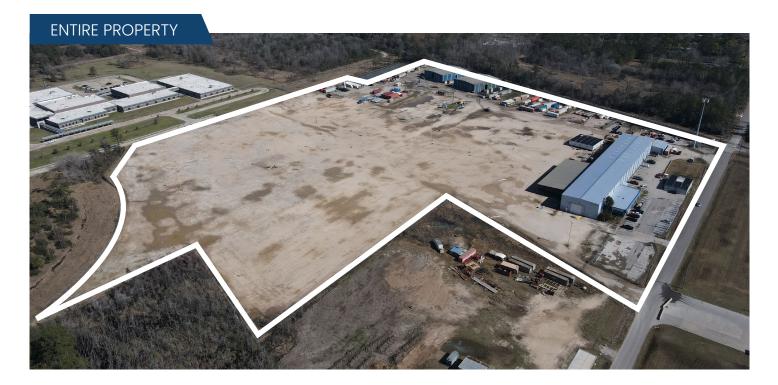

# **Property Size:**

• Land: ±1.0 to ±11.46 acres of stabilized yard available

# **Property Features:**

- Paved & well lit with gated access
- Functional, stabilized yard for outdoor storage
- Multiple configuration/acreage
  available

# +1.0 to +11.46 acres of stabilized, outside yard available for lease