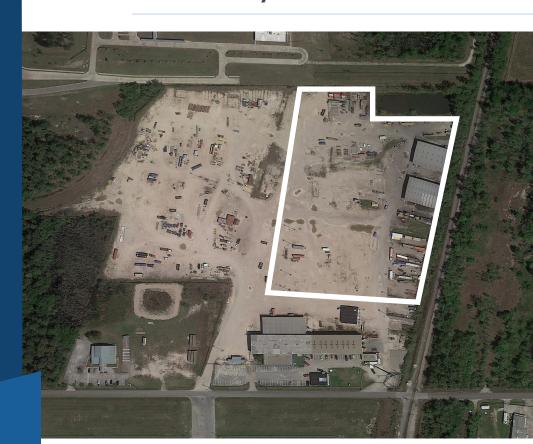

# **Property Size:**

• Land: ±1.0 to ±11.46 acres of stabilized yard available

# **Property Features:**

- Paved & well lit with gated access
- Functional, stabilized yard for outdoor storage
- Multiple configuration/acreage
  available

# +1.0 to +11.46 acres of stabilized, outside yard available for lease