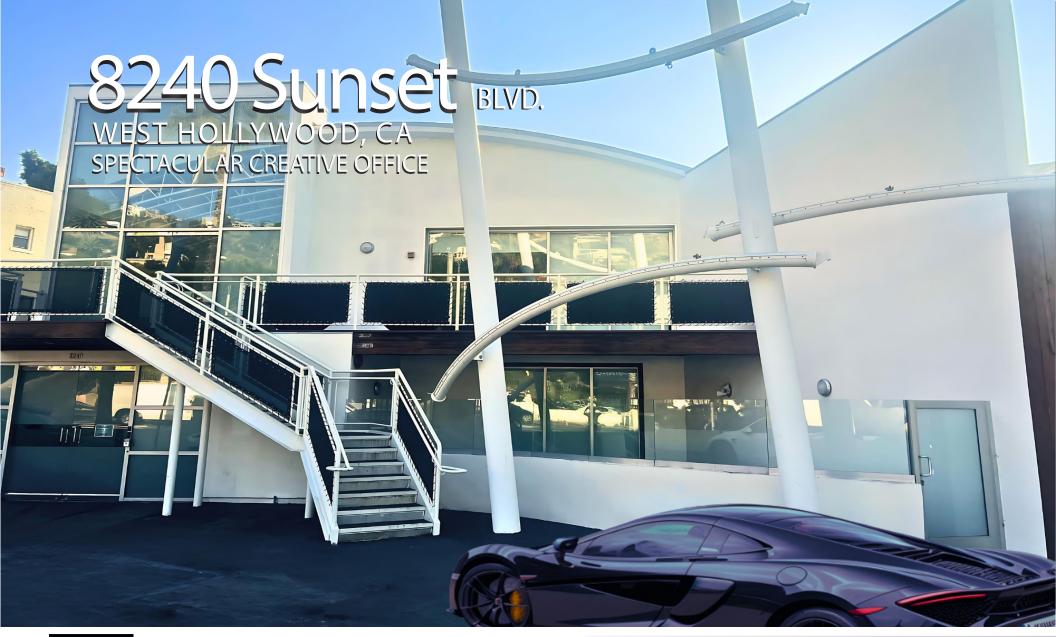

### FOR LEASE ± 10,661 RSF FULLY-IMPROVED, MOVE-IN READY

# **PROPERTY DETAILS**

Presenting a prime leasing opportunity at 8240 W Sunset Boulevard, Los Angeles, CA 90046, this building offers 13,664 rentable square feet in the sought-after West Hollywood market on the iconic Sunset Strip. This newly available space is ideally suited for innovative businesses, boasting a below market rate and abundant parking. Elevate your workspace in the heart of the vibrant Sunset Strip with this exceptional leasing opportunity.

#### Premier Location:

Situated on the renowned Sunset Strip, 8240 W Sunset Boulevard offers a prestigious address in the heart of West Hollywood's creative hub.