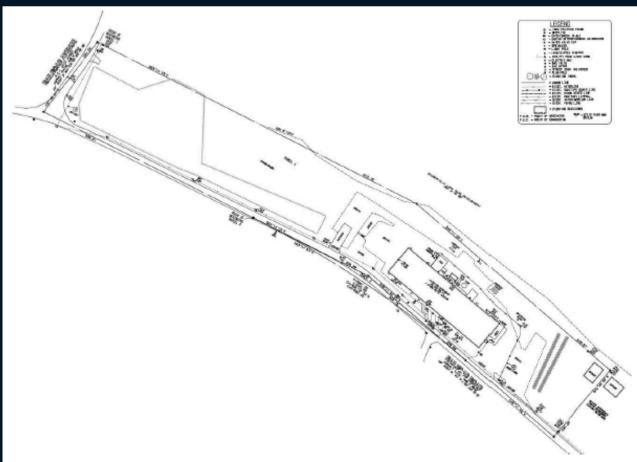

JLL SEE A BRIGHTER WAY

# For sale

1149 Railroad Road, Dauberville, PA 24,212 SF GMP Food Processing Facility

### JLL SEE A BRIGHTER WAY

### **Property specifications**

- For sale \$4,360,000
- 24,212 SF GMP Food Processing Facility
- 22' ceiling height
- 6.3 acres
- On-site water, public sewer
- Fully climate controlled
- 3 tailgate docks, 3 drive in doors
- 3,000 AMP/480/3Ph electrical
- Zoning Light Industrial (Centre Township)
- Infrastructure includes:
  - Waste water bypass system
  - 2 1800 gallon fresh water holding tanks
  - Flexlite water softener system
  - CCTV
  - All electrical and plumbing infrastructure
  - Full pneumatic air system in place
  - Propane tanks

## 1149 Railroad Road Dauberville, PA









## 1149 Railroad Road Dauberville, PA







#### **Scott Williams**

Managing Director scottA.williams@jll.com +1 610 721 9912

#### **Alexa Jennings**

Senior Vice President alexa.jennings@jll.com +1 312 228 2118

### Jones Lang LaSalle Brokerage, Inc.

550 E. Swedesford Road, Suite 260 Wayne, PA 19087 + 610 249 2255

jll.com

as to the completeness or accuracy as to the information contained herein. Any projections, opinions, assumptions or estimates used are for example only. There more differences between projected and actual results, and those differences may be material. The Property may be withdrawn without notice. Neither Owner nor JLL accepts any liability for any loss or damage suffered by any party resulting from reliance on this information. If the recipient of this information has signed a confidentiality agreement