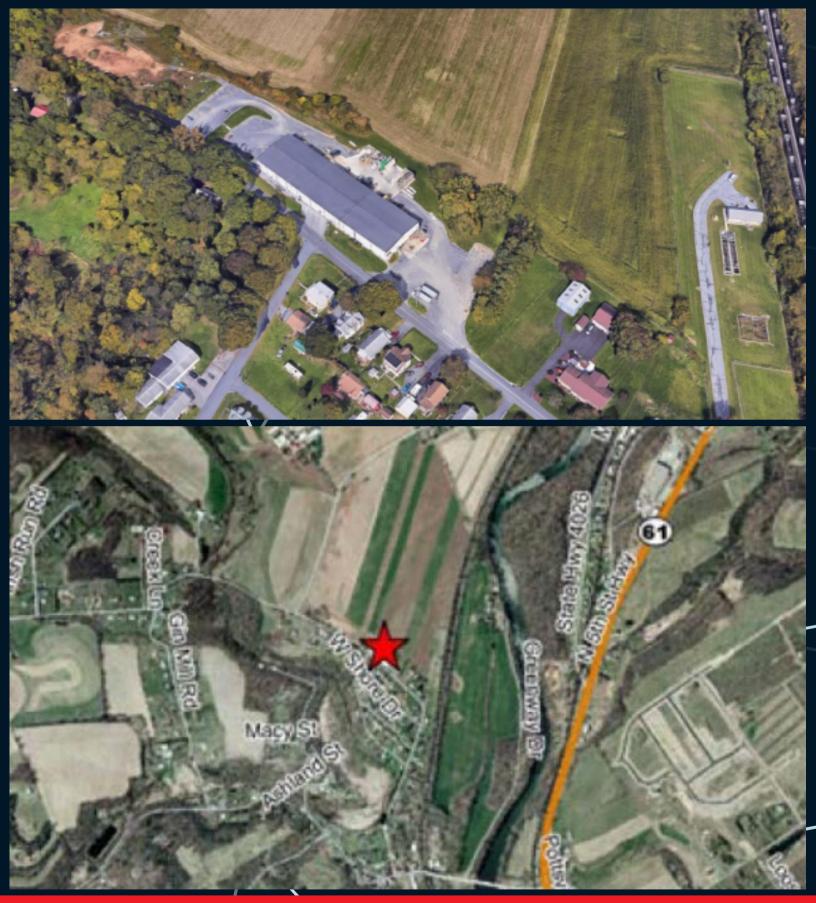

JLL SEE A BRIGHTER WAY

# For sale

1149 Railroad Road, Dauberville, PA 24,212 SF GMP Food Processing Facility

### JLL SEE A BRIGHTER WAY

### **Property specifications**

- For sale \$4,360,000
- 24,212 SF GMP Food Processing Facility
- 22' ceiling height
- 6.3 acres
- On-site water, public sewer
- Fully climate controlled
- 3 tailgate docks, 3 drive in doors
- 3,000 AMP/480/3Ph electrical
- Zoning Light Industrial (Centre Township)
- Infrastructure includes:
  - Waste water bypass system
  - 2 1800 gallon fresh water holding tanks
  - Flexlite water softener system
  - CCTV
  - All electrical and plumbing infrastructure
  - Full pneumatic air system in place
  - Propane tanks

## 1149 Railroad Road Dauberville, PA









## 1149 Railroad Road Dauberville, PA







#### **Scott Williams**

Managing Director scottA.williams@jll.com +1 610 721 9912

#### **Alexa Jennings**

Senior Vice President alexa.jennings@jll.com +1 312 228 2118

### Jones Lang LaSalle Brokerage, Inc.

550 E. Swedesford Road, Suite 260 Wayne, PA 19087 + 610 249 2255

jll.com

as to the completeness or accuracy as to the information contained herein. Any projections, opinions, assumptions or estimates used are for example only. There more differences between projected and actual results, and those differences may be material. The Property may be withdrawn without notice. Neither Owner nor JLL accepts any liability for any loss or damage suffered by any party resulting from reliance on this information. If the recipient of this information has signed a confidentiality agreement re