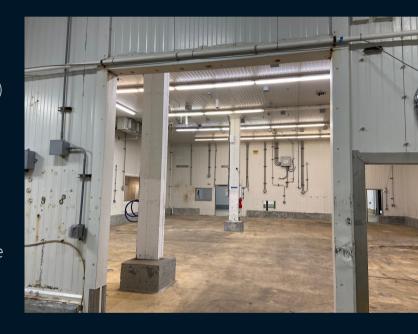

### **Property specifications**

- For sale \$4,360,000
- 24,212 SF GMP Food Processing Facility
- 22' ceiling height
- 6.3 acres
- On-site water, public sewer
- Fully climate controlled
- 3 tailgate docks, 3 drive in doors
- 3,000 AMP/480/3Ph electrical
- Zoning Light Industrial (Centre Township)
- Infrastructure includes:
  - Waste water bypass system
  - 2 1800 gallon fresh water holding tanks
  - Flexlite water softener system
  - CCTV
  - All electrical and plumbing infrastructure
  - Full pneumatic air system in place
  - Propane tanks

## 1149 Railroad Road Dauberville, PA