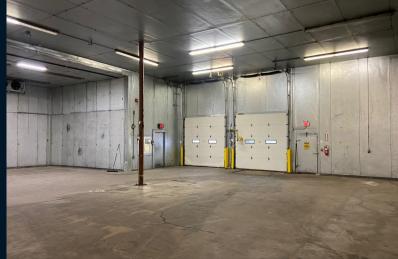

### **Property specifications**

- For sale \$4,360,000
- 24,212 SF GMP Food Processing Facility
- 22' ceiling height
- 6.3 acres
- On-site water, public sewer
- Fully climate controlled
- 3 tailgate docks, 3 drive in doors
- 3,000 AMP/480/3Ph electrical
- Zoning Light Industrial (Centre Township)
- Infrastructure includes:
  - Waste water bypass system
  - 2 1800 gallon fresh water holding tanks
  - Flexlite water softener system
  - CCTV
  - All electrical and plumbing infrastructure
  - Full pneumatic air system in place
  - Propane tanks

## 1149 Railroad Road Dauberville, PA