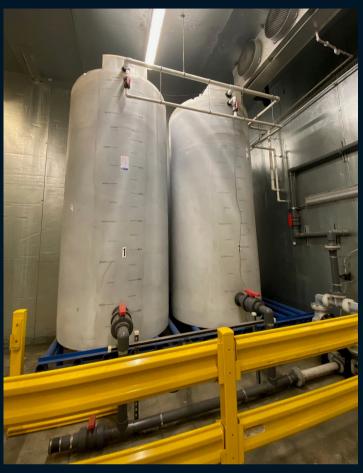

### **Property specifications**

- For sale \$4,360,000
- 24,212 SF GMP Food Processing Facility
- 22' ceiling height
- 6.3 acres
- On-site water, public sewer
- Fully climate controlled
- 3 tailgate docks, 3 drive in doors
- 3,000 AMP/480/3Ph electrical
- Zoning Light Industrial (Centre Township)
- Infrastructure includes:
  - Waste water bypass system
  - 2 1800 gallon fresh water holding tanks
  - Flexlite water softener system
  - CCTV
  - All electrical and plumbing infrastructure
  - Full pneumatic air system in place
  - Propane tanks