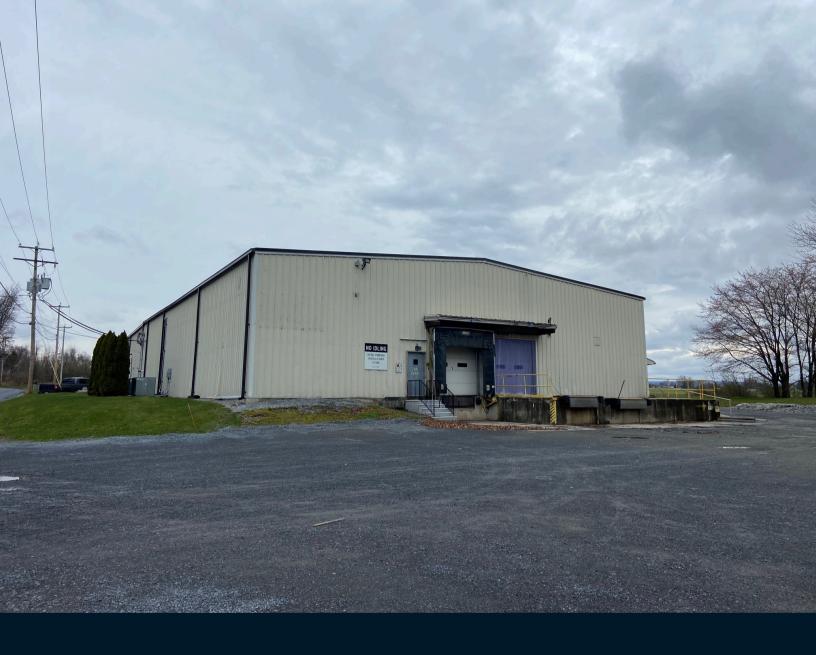

# For sale

1149 Railroad Road, Dauberville, PA 24,212 SF GMP Food Processing Facility

### **Property specifications**

- For sale \$4,360,000
- 24,212 SF GMP Food Processing Facility
- 22' ceiling height
- 6.3 acres
- On-site water, public sewer
- Fully climate controlled
- 3 tailgate docks, 3 drive in doors
- 3,000 AMP/480/3Ph electrical
- Zoning Light Industrial (Centre Township)
- Infrastructure includes:
  - Waste water bypass system
  - 2 1800 gallon fresh water holding tanks
  - Flexlite water softener system
  - CCTV
  - All electrical and plumbing infrastructure
  - Full pneumatic air system in place
  - Propane tanks