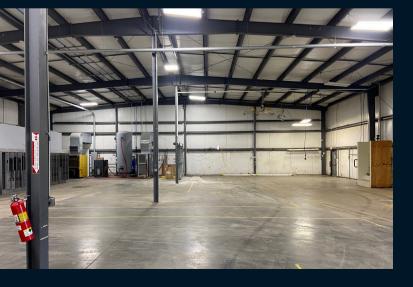

### **Property specifications**

- For sale \$4,360,000
- 24,212 SF GMP Food Processing Facility
- 22' ceiling height
- 6.3 acres
- On-site water, public sewer
- Fully climate controlled
- 3 tailgate docks, 3 drive in doors
- 3,000 AMP/480/3Ph electrical
- Zoning Light Industrial (Centre Township)
- Infrastructure includes:
  - Waste water bypass system
  - 2 1800 gallon fresh water holding tanks
  - Flexlite water softener system
  - CCTV
  - All electrical and plumbing infrastructure
  - Full pneumatic air system in place
  - Propane tanks

## 1149 Railroad Road Dauberville, PA