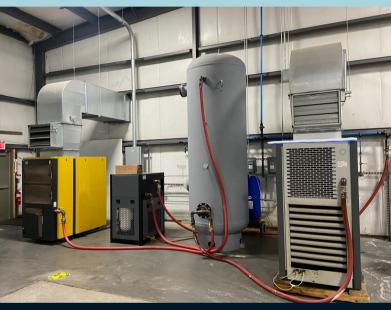

### **Property specifications**

- For sale \$4,360,000
- 24,212 SF GMP Food Processing Facility
- 22' ceiling height
- 6.3 acres
- On-site water, public sewer
- Fully climate controlled
- 3 tailgate docks, 3 drive in doors
- 3,000 AMP/480/3Ph electrical
- Zoning Light Industrial (Centre Township)
- Infrastructure includes:
  - Waste water bypass system
  - 2 1800 gallon fresh water holding tanks
  - Flexlite water softener system
  - CCTV
  - All electrical and plumbing infrastructure
  - Full pneumatic air system in place
  - Propane tanks