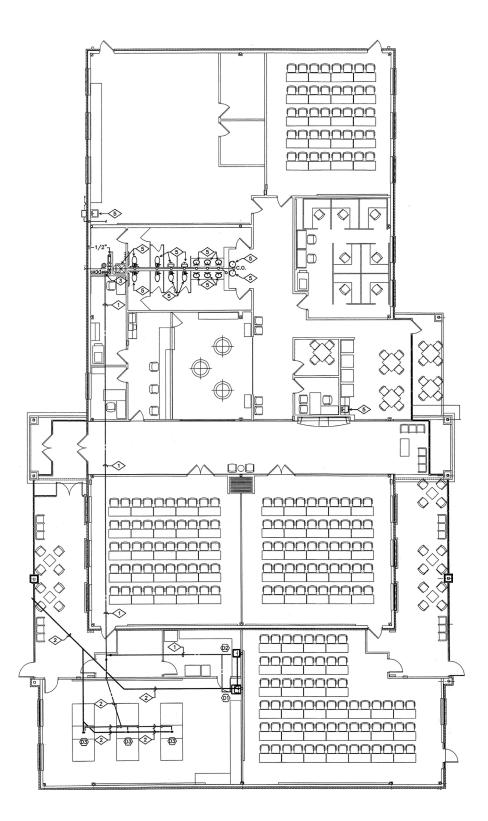

y the property owner(s). As applicable, we make no representation as to the condition of the property (or properties) in question.

SALE PRICE: \$1,940,000



## **1810 Successful Drive**

Fairborn, Ohio 45324



### Photos









### ApexCommercialGroup.com

Apex Commercial Group Copyright 2019. No warranty or representation, express or implied, is made to the accuracy or completeness of the information contained herein, and same is submitted subject to errors, omissions, change of price, rental or other conditions, withdrawal without notice, and to any special listing conditions imposed by the property owner(s). As applicable, we make no representation as to the condition of the property (or properties) in question.

### **1810 Successful Drive** Fairborn, Ohio 45324

**Floor Plan** 



#### ApexCommercialGroup.com