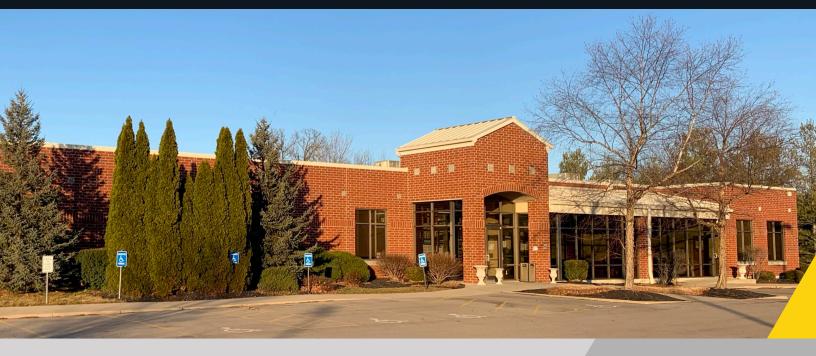

# **1810 Successful Drive**

Fairborn, Ohio 45324

#### **Property Highlights**

- 13,638± SF Available
- Professional building with abundance of natural light
- Immediate availability
- Current layout includes private offices and training rooms
- Space is in excellent condition!
- 6.8/1,000 SF Parking ratio
- Roadside signage available
- Located in close proximity to Wright Patterson Air Force Base and Wright State University
- Convenient access to I-675 and I-70

## **1810 Successful Drive**

Fairborn, Ohio 45324