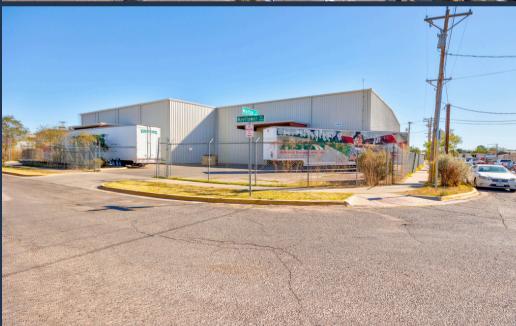

#### **ABOUT THE PROPERTY:**

9010 Mayflower Avenue and 3716 Mattox Street are individually platted industrial warehouse facilities located in El Paso, Texas. 9,600 - 22,800 square feet are currently available. Both locations offer grade-level loading and easy access to U.S.-180 and U.S.-62, as well as being near El Paso International Airport.

#### **FEATURES:**

- 9,600 & 13,600 SF spaces available
- Can be leased/sold separately or together
- Grade-level loading
- Fenced & gated yard space
- Quick access to U.S. 180 and U.S. 62
- Proximity to El Paso International Airport

## **BUILDING OVERVIEW**