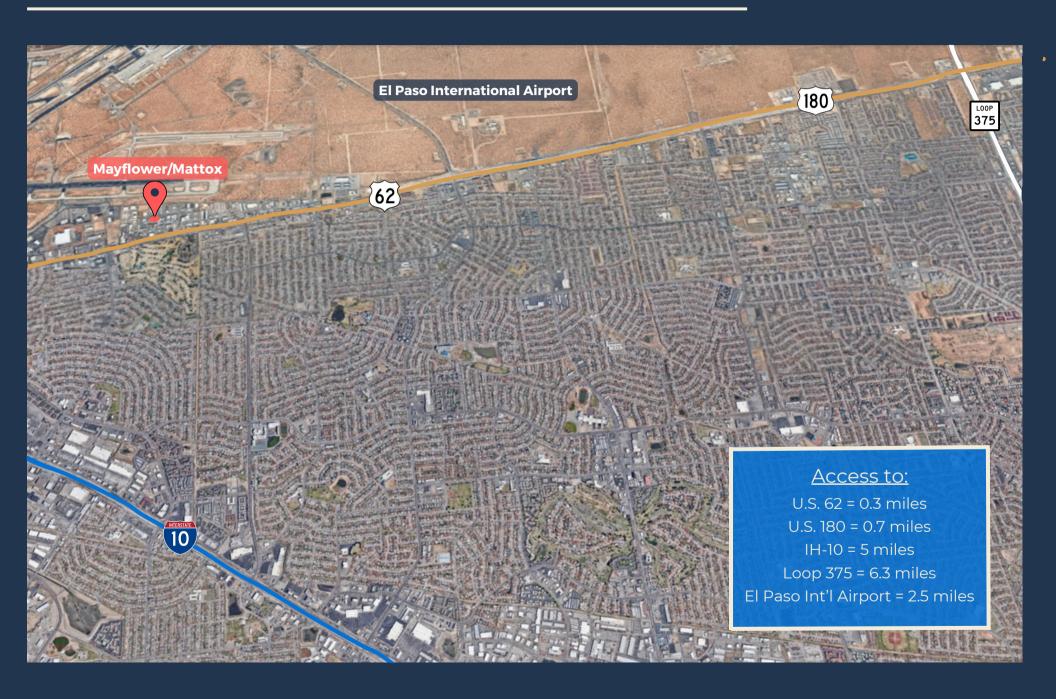

#### **ABOUT THE PROPERTY:**

9010 Mayflower Avenue and 3716 Mattox Street are individually platted industrial warehouse facilities located in El Paso, Texas. 9,600 - 22,800 square feet are currently available. Both locations offer grade-level loading and easy access to U.S.-180 and U.S.-62, as well as being near El Paso International Airport.

## AERIAL & HIGHWAY ACCESS