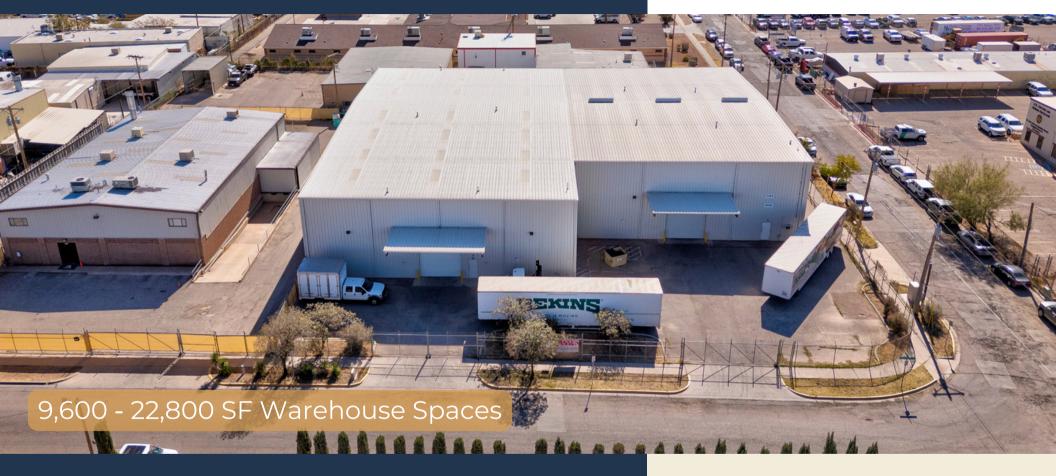

# FOR SALE OR LEASE

9010 MAYFLOWER AVE & 3716 MATTOX ST, EL PASO

#### **ABOUT THE PROPERTY:**

9010 Mayflower Avenue and 3716 Mattox Street are individually platted industrial warehouse facilities located in El Paso, Texas. 9,600 - 22,800 square feet are currently available. Both locations offer grade-level loading and easy access to U.S.-180 and U.S.-62, as well as being near El Paso International Airport.

#### **FEATURES:**

- 9,600 & 13,600 SF spaces available
- Can be leased/sold separately or together
- Grade-level loading
- Fenced & gated yard space
- Quick access to U.S. 180 and U.S. 62
- Proximity to El Paso International Airport