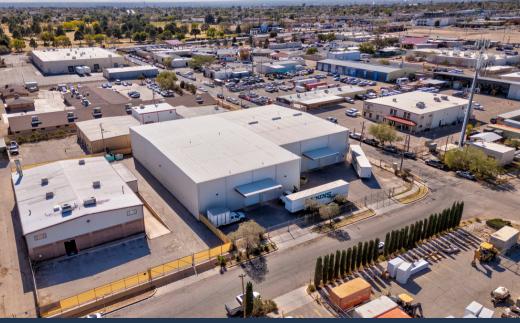

# FOR SALE OR LEASE

9010 MAYFLOWER AVE & 3716 MATTOX ST, EL PASO





#### **ABOUT THE PROPERTY:**

9010 Mayflower Avenue and 3716 Mattox Street are individually platted industrial warehouse facilities located in El Paso, Texas. 9,600 - 22,800 square feet are currently available. Both locations offer grade-level loading and easy access to U.S.-180 and U.S.-62, as well as being near El Paso International Airport.

#### **FEATURES:**

- 9,600 & 13,600 SF spaces available
- Can be leased/sold separately or together
- Grade-level loading
- Fenced & gated yard space
- Quick access to U.S. 180 and U.S. 62
- Proximity to El Paso International Airport

## **BUILDING OVERVIEW**









## AERIAL & HIGHWAY ACCESS





### CONTACT OUR TEAM



Cullen Mills
Co-Founder & President
cmills@llanorealty.com
(210) 926-5812



Colin McLellan
Senior Associate
cmclellan@llanorealty.com
(210) 908-6345