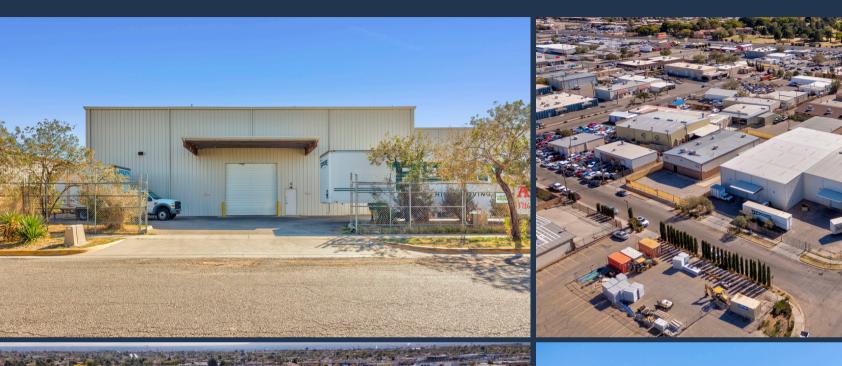

# FOR SALE OR LEASE

9010 MAYFLOWER AVE & 3716 MATTOX ST, EL PASO





#### **ABOUT THE PROPERTY:**

9010 Mayflower Avenue and 3716 Mattox Street are individually platted industrial warehouse facilities located in El Paso, Texas. 9,600 - 22,800 square feet are currently available. Both locations offer grade-level loading and easy access to U.S.-180 and U.S.-62, as well as being near El Paso International Airport.

#### **FEATURES:**

- 9,600 & 13,600 SF spaces available
- Can be leased/sold separately or together
- Grade-level loading
- Fenced & gated yard space
- Quick access to U.S. 180 and U.S. 62
- Proximity to El Paso International Airport

## **BUILDING OVERVIEW**









## AERIAL & HIGHWAY ACCESS





### CONTACT OUR TEAM



Cullen Mills
Co-Founder & President
cmills@llanorealty.com
(210) 926-5812



Colin McLellan
Senior Associate
cmclellan@llanorealty.com
(210) 908-6345