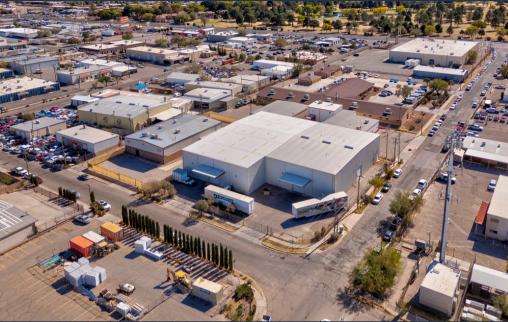

# FOR SALE OR LEASE

9010 MAYFLOWER AVE & 3716 MATTOX ST, EL PASO





#### **ABOUT THE PROPERTY:**

9010 Mayflower Avenue and 3716 Mattox Street are individually platted industrial warehouse facilities located in El Paso, Texas. 9,600 - 22,800 square feet are currently available. Both locations offer grade-level loading and easy access to U.S.-180 and U.S.-62, as well as being near El Paso International Airport.

#### **FEATURES:**

- 9,600 & 13,600 SF spaces available
- Can be leased/sold separately or together
- Grade-level loading
- Fenced & gated yard space
- Quick access to U.S. 180 and U.S. 62
- Proximity to El Paso International Airport

## **BUILDING OVERVIEW**









## AERIAL & HIGHWAY ACCESS





### CONTACT OUR TEAM



Cullen Mills
Co-Founder & President
cmills@llanorealty.com
(210) 926-5812



Colin McLellan
Senior Associate
cmclellan@llanorealty.com
(210) 908-6345