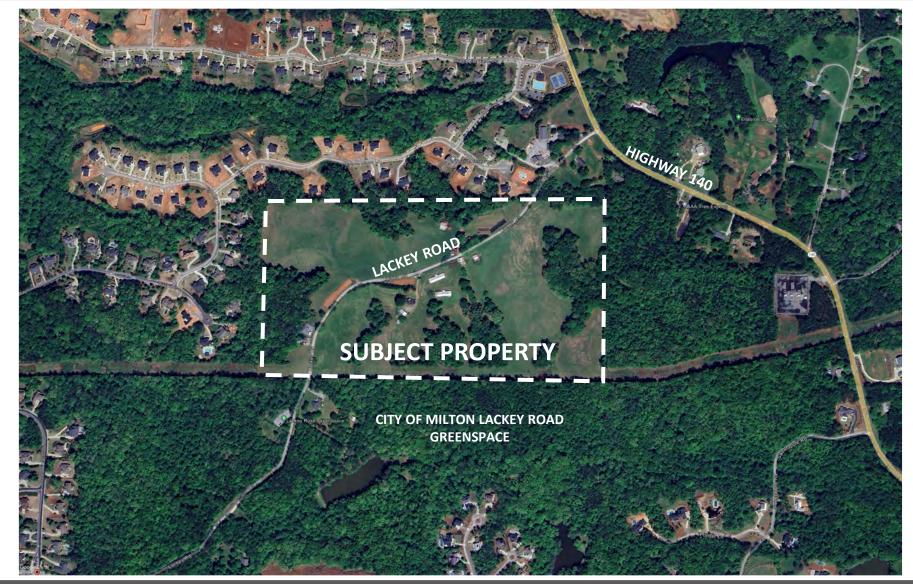

Alpharetta Realty, Inc. 1304 Bombay Lane Roswell, GA 30076 770-475-6544

Bob Miller Direct: 404-520-3518 rjmalpha@yahoo.com David Brening, PE Direct: 678-925-2509 dbrening@integritylandrealty.com

Alpharetta Realty, Inc. is pleased to exclusively present this opportunity to purchase ± 80 acres in the City of Roswell, Fulton County, Georgia. The property is located along Lackey Road just west of Highway 140 (Arnold Mill Road). Surrounded by highend subdivisions and being one of the largest remaining tracts in north Fulton, the property lends itself to a luxury residential community, equestrian estate, or an exclusive private estate.

- Property Address: The main property address is 920 Lackey Road. The acreage is comprised of six parcels with tax parcel ids 22 342010010163, 22 342010010056, 22 342010010155, 22 342010020170, 22 342010020204, and 22 342010020048. Please note that tax parcel ids 22 342010020188 and 22 342010020196 are not included as part of the sale.
- **Zoning:** The property is zoned AG-43 with the City of Roswell. The AG-43 minimum lot size is one acre with a minimum front lot width of 120 feet.
- **Demographics:** Average household income over \$180k within a 3-mile radius and over \$165k within a 5-mile radius.
- Home Sale Comps: Average new home sale price within a 3-mile radius in Fulton County over the past 18 months is \$1.6M. Active and pending new home listings within a 3-mile radius in Fulton County average over \$2.5M.
- **Schools:** Crabapple Crossing Elementary, Northwestern Middle School, and Milton High School