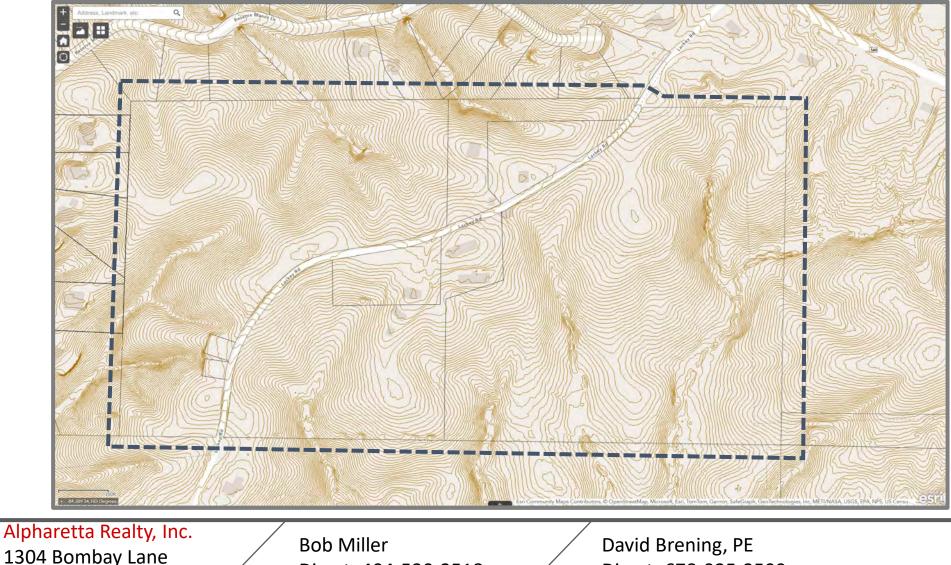

Bob Miller Direct: 404-520-3518 rjmalpha@yahoo.com David Brening, PE Direct: 678-925-2509 dbrening@integritylandrealty.com

7

**Topography Map:** Lackey Road bisects the property and generally serves as the high point/ridge between drainage patterns. The property slopes both north and south away from Lackey Road.