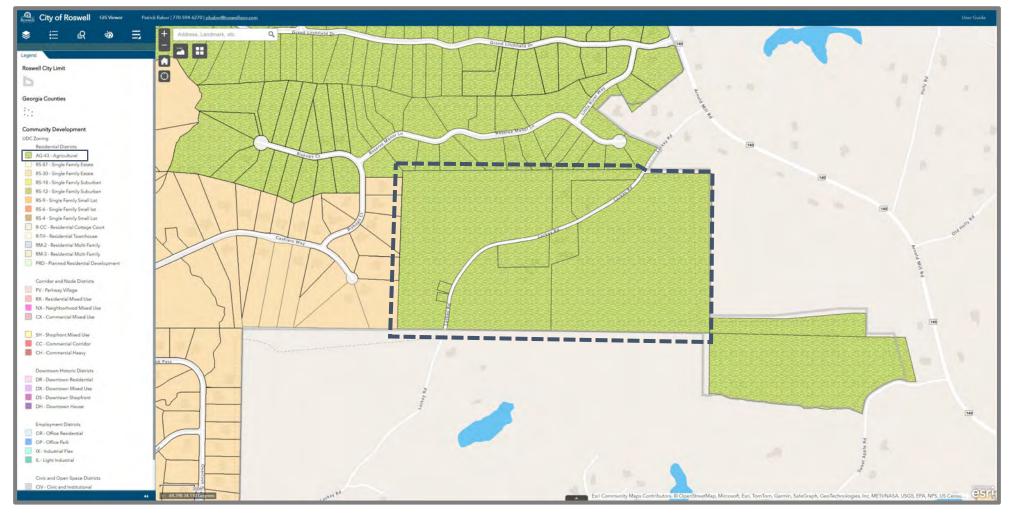

**City of Roswell Zoning Map:** The entire tract is currently zoned AG-43 with the City of Roswell. The AG-43 performance standards are minimum 1 acre lot size with 120' front lot widths.

Alpharetta Realty, Inc. 1304 Bombay Lane Roswell, GA 30076 770-475-6544