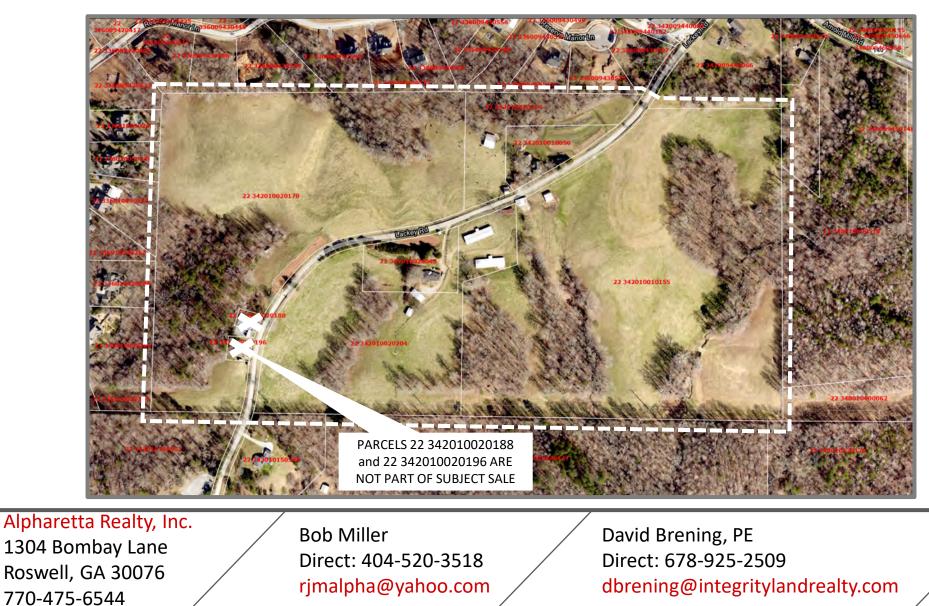

**Local Location Map** 

**Fulton County Assessor's Map:** The acreage is comprised of six parcels with tax parcel ids 22 342010010163, 22 342010010056, 22 342010010155, 22 342010020170, 22 342010020204, and 22 342010020048. Please note that tax parcel ids 22 342010020188 and 22 342010020196, both of which contain communication towers, are not included as part of the sale.