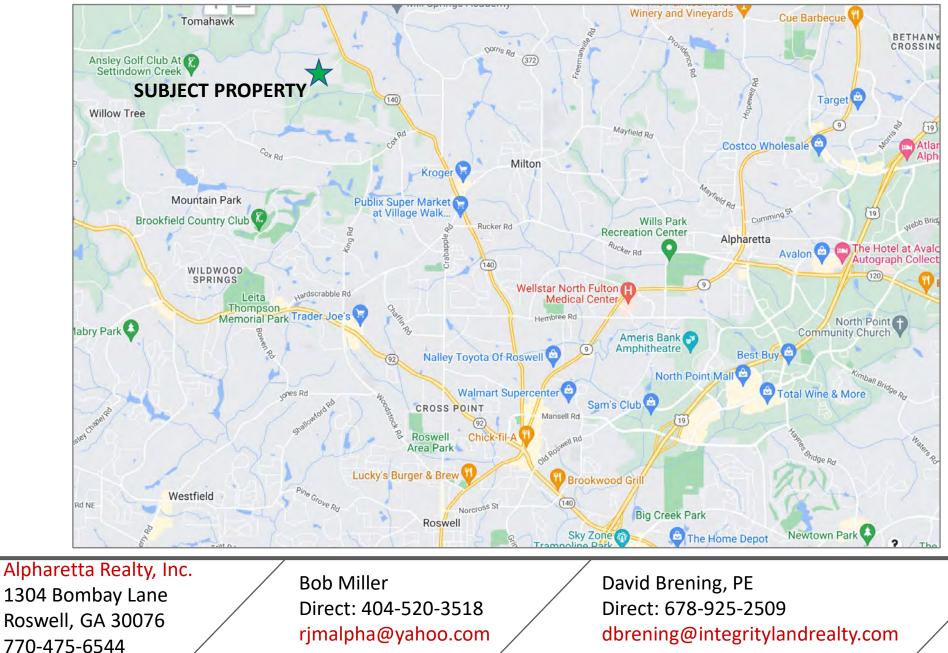

**Local Location Map** 

**Fulton County Assessor's Map:** The acreage is comprised of six parcels with tax parcel ids 22 342010010163, 22 342010010056, 22 342010010155, 22 342010020170, 22 342010020204, and 22 342010020048. Please note that tax parcel ids 22 342010020188 and 22 342010020196, both of which contain communication towers, are not included as part of the sale.