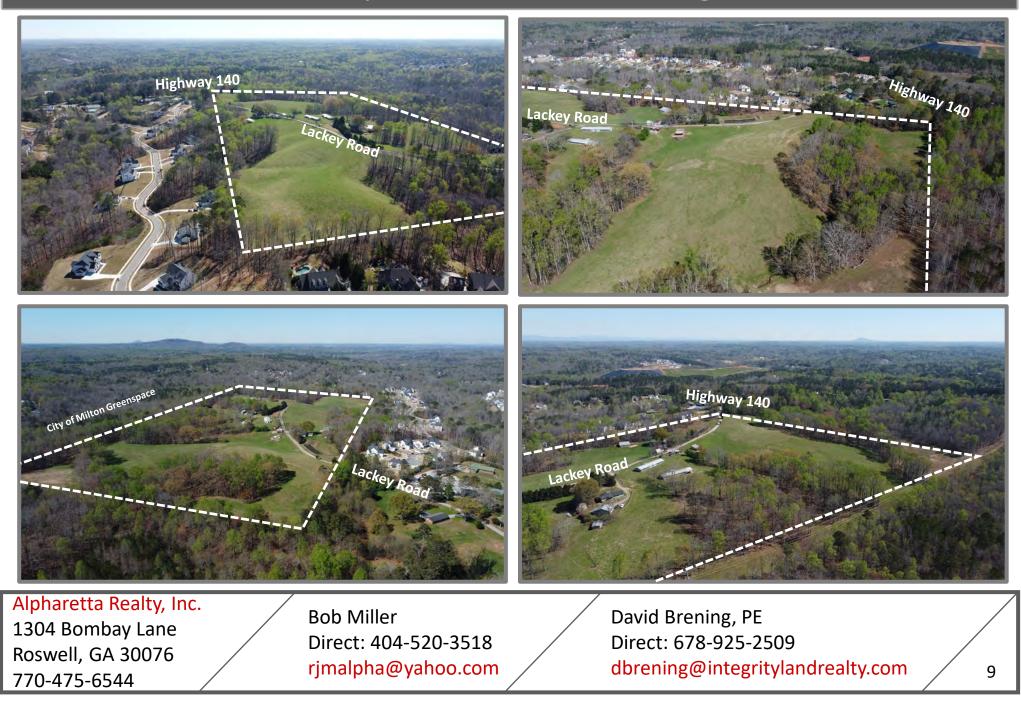

Alpharetta Realty, Inc. 1304 Bombay Lane Roswell, GA 30076 770-475-6544

Bob Miller Direct: 404-520-3518 rjmalpha@yahoo.com David Brening, PE Direct: 678-925-2509 dbrening@integritylandrealty.com

Alpharetta Realty, Inc. is pleased to exclusively present this opportunity to purchase ± 80 acres in the City of Roswell, Fulton County, Georgia. The property is located along Lackey Road just west of Highway 140 (Arnold Mill Road). Surrounded by highend subdivisions and being one of the largest remaining tracts in north Fulton, the property lends itself to a luxury residential community, equestrian estate, or an exclusive private estate.