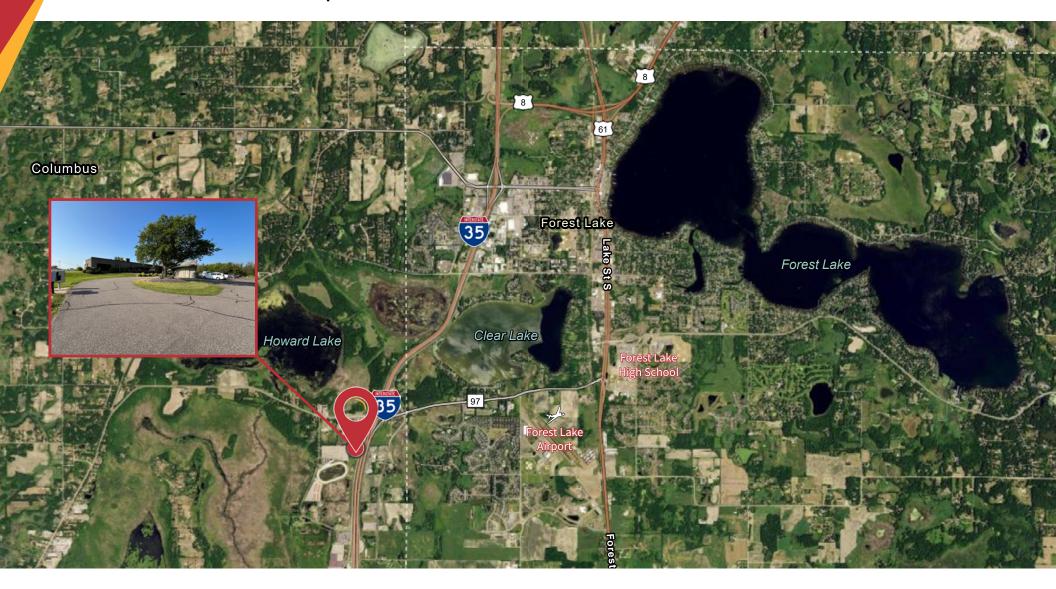

Scott@MetroEastCRE.com www.MetroEastCRE.com

15252 W Freeway Dr NE | Forest Lake, MN 55025

### **Property Information**

Offering Lakes Business Center for sale in Forest Lake, MN. Conveniently located one block north of Running Aces, with I-35 visibility and near many area amenities.

| Building Size: | 7,33I SF          |
|----------------|-------------------|
| Site Size:     | 2.96 Acres        |
| Asking Price:  | \$1,045,000       |
| 2024 Taxes:    | \$22,717.52       |
| Year Built:    | 1974              |
| Class:         | В                 |
| Parking:       | Ample Surface Lot |
| PID:           | 24-32-22-42-0004  |
| County:        | Anoka             |
| # of Stories:  | One (I)           |
| Occupancy      | 100%              |
| Roof:          | Built-up          |
| Construction:  | Masonry           |