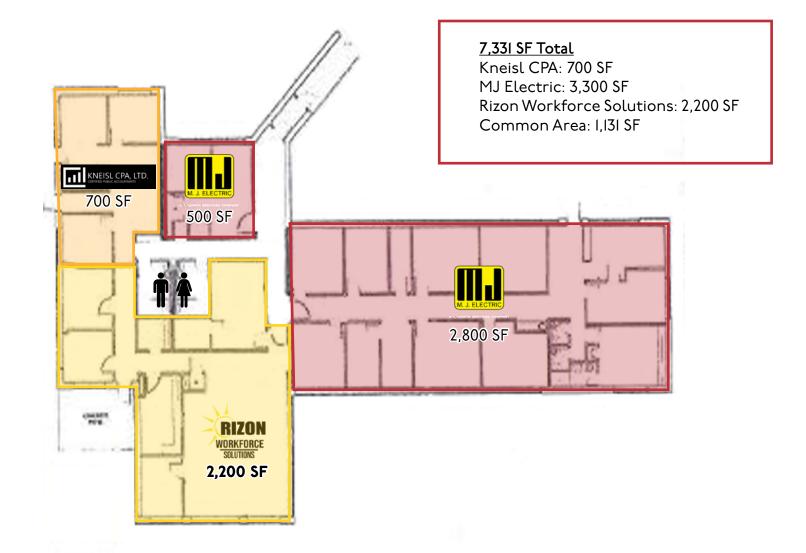

### **Property Information**

Offering Lakes Business Center for sale in Forest Lake, MN. Conveniently located one block north of Running Aces, with I-35 visibility and near many area amenities.

| Building Size: | 7,33I SF          |
|----------------|-------------------|
| Site Size:     | 2.96 Acres        |
| Asking Price:  | \$1,045,000       |
| 2024 Taxes:    | \$22,717.52       |
| Year Built:    | 1974              |
| Class:         | В                 |
| Parking:       | Ample Surface Lot |
| PID:           | 24-32-22-42-0004  |
| County:        | Anoka             |
| # of Stories:  | One (I)           |
| Occupancy      | 100%              |
| Roof:          | Built-up          |
| Construction:  | Masonry           |