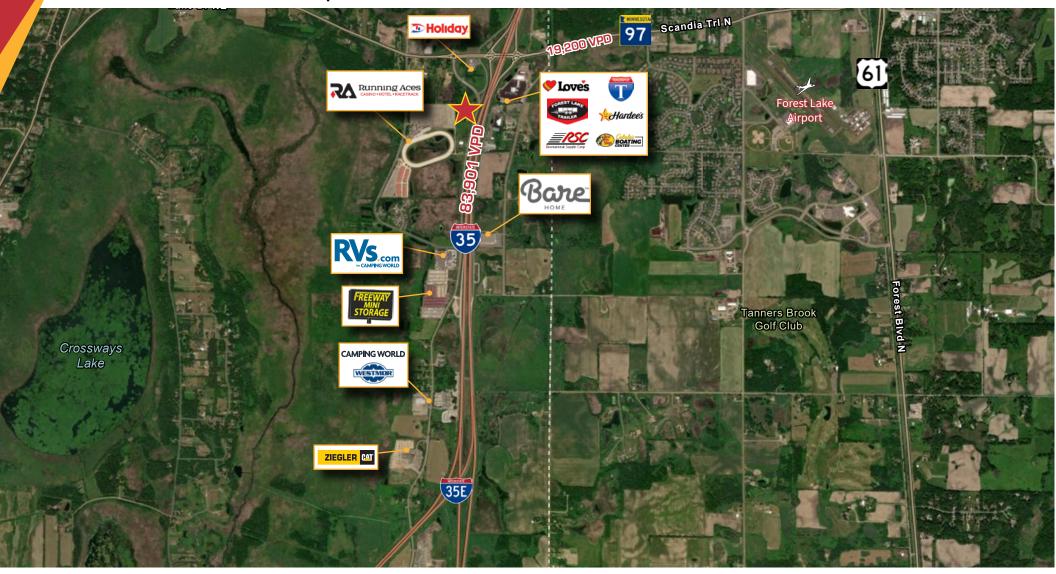

### **Property Information**

Offering Lakes Business Center for sale in Forest Lake, MN. Conveniently located one block north of Running Aces, with I-35 visibility and near many area amenities.

| Building Size: | 7,33I SF          |
|----------------|-------------------|
| Site Size:     | 2.96 Acres        |
| Asking Price:  | \$1,045,000       |
| 2024 Taxes:    | \$22,717.52       |
| Year Built:    | 1974              |
| Class:         | В                 |
| Parking:       | Ample Surface Lot |
| PID:           | 24-32-22-42-0004  |
| County:        | Anoka             |
| # of Stories:  | One (I)           |
| Occupancy      | 100%              |
| Roof:          | Built-up          |
| Construction:  | Masonry           |