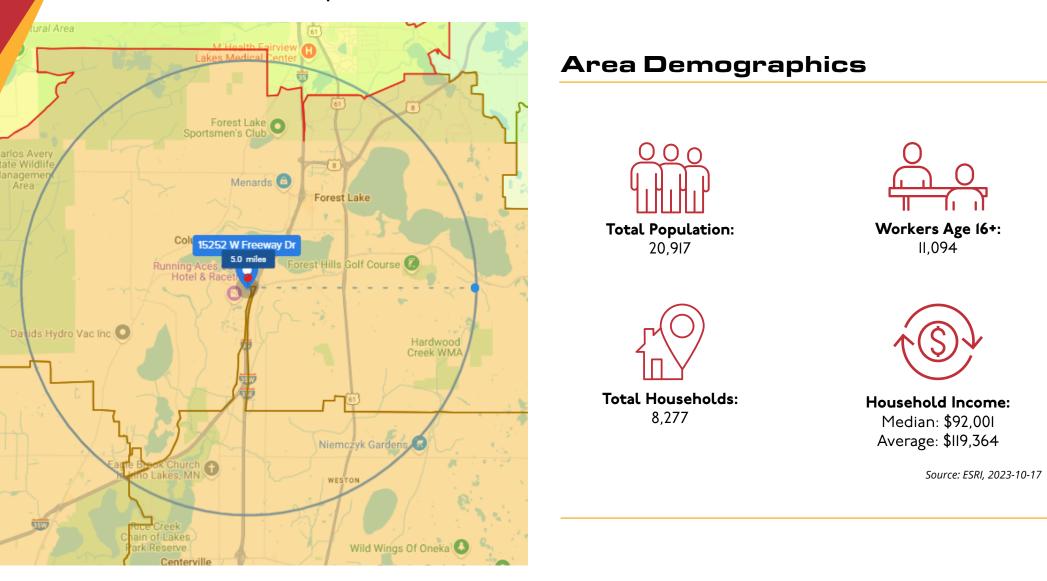

nsible to conduct its own due diligence, as this offering contains no representations or warranties.

15252 W Freeway Dr NE | Forest Lake, MN 55025





Scott Kragness Senior Sales Associate

1950 Northwestern Ave N #101 Stillwater, MN 55082

Cell

651.283.4884 Office 651.351.5005

Scott@MetroEastCRE.com Email Web www.MetroEastCRE.com

The information contained herein has been provided by the property owner or obtained from sources deemed reliable. Although the information is believed to be accurate, it is not guaranteed. The property is subject to price change, prior sale or lease and withdrawal from the market, without notice. Buyer is responsible to conduct its own due diligence, as this offering contains no representations or warranties.

15252 W Freeway Dr NE | Forest Lake, MN 55025





#### Scott Kragness Senior Sales Associate

| 1950 Northwestern Ave N #101 | Cell   | 651.283.4884 | Email | Scott@MetroEastCRE.com |
|------------------------------|--------|--------------|-------|------------------------|
| Stillwater, MN 55082         | Office | 651.351.5005 | Web   | www.MetroEastCRE.com   |

The information contained herein has been provided by the property owner or obtained from sources deemed reliable. Although the information is believed to be accurate, it is not guaranteed. The property is subject to price change, prior sale or lease and withdrawal from the market, without notice. Buyer is responsible to conduct its own due diligence, as this offering contains no representations or warranties.