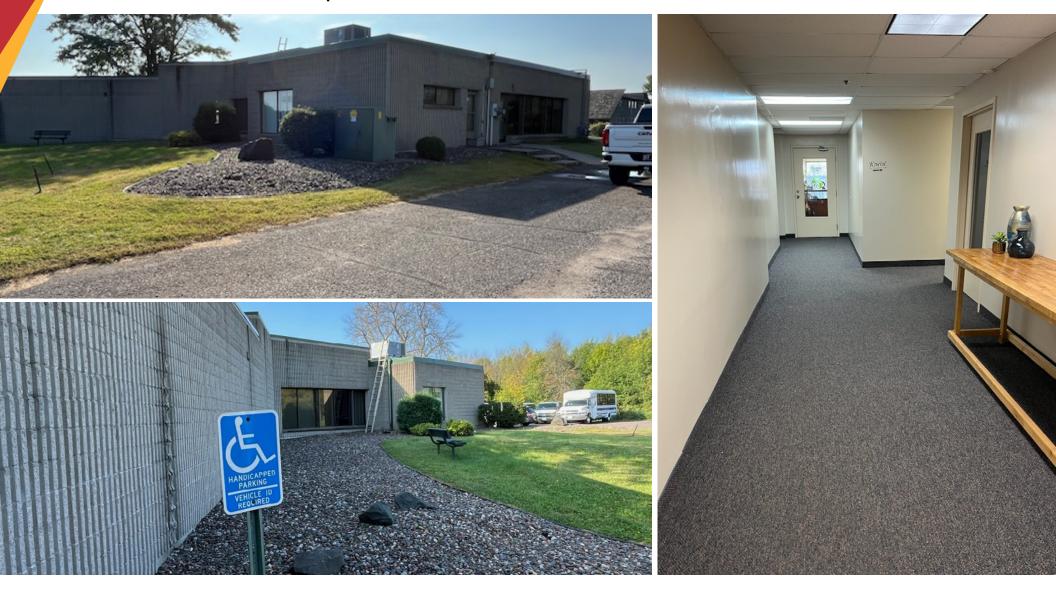

### **Property Information**

Offering Lakes Business Center for sale in Forest Lake, MN. Conveniently located one block north of Running Aces, with I-35 visibility and near many area amenities.

| Building Size: | 7,33I SF          |
|----------------|-------------------|
| Site Size:     | 2.96 Acres        |
| Asking Price:  | \$1,045,000       |
| 2024 Taxes:    | \$22,717.52       |
| Year Built:    | 1974              |
| Class:         | В                 |
| Parking:       | Ample Surface Lot |
| PID:           | 24-32-22-42-0004  |
| County:        | Anoka             |
| # of Stories:  | One (I)           |
| Occupancy      | 100%              |
| Roof:          | Built-up          |
| Construction:  | Masonry           |