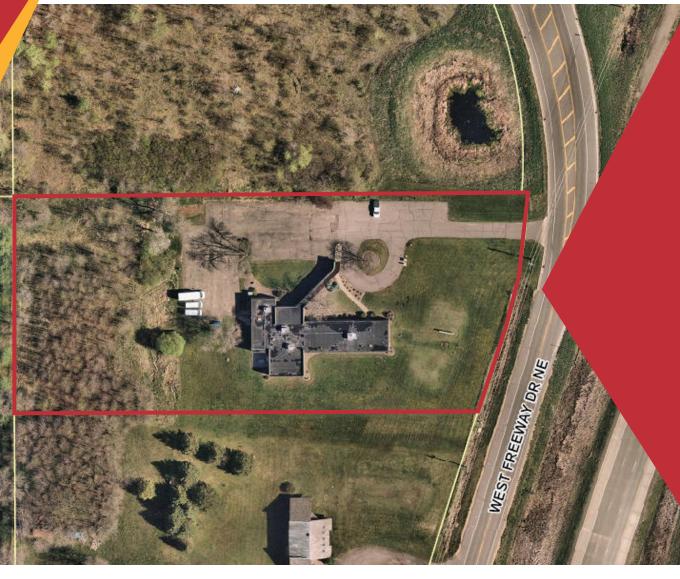

### **Property Information**

Offering Lakes Business Center for sale in Forest Lake, MN. Conveniently located one block north of Running Aces, with I-35 visibility and near many area amenities.

| Building Size: | 7,33I SF          |
|----------------|-------------------|
| Site Size:     | 2.96 Acres        |
| Asking Price:  | \$1,045,000       |
| 2024 Taxes:    | \$22,717.52       |
| Year Built:    | 1974              |
| Class:         | В                 |
| Parking:       | Ample Surface Lot |
| PID:           | 24-32-22-42-0004  |
| County:        | Anoka             |
| # of Stories:  | One (I)           |
| Occupancy      | 100%              |
| Roof:          | Built-up          |
| Construction:  | Masonry           |