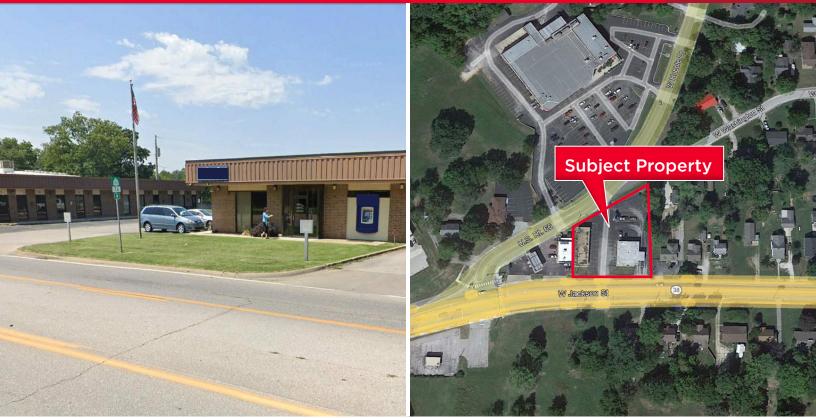

# CUSHMAN & WAKEFIELD

FOR SALE 759-777 W Jackson Street Marshfield, MO 65706

## Multi-Tenant Commercial Building + Stand-Alone Former Bank Branch | 759-777 W Jackson St

### Asking Price: \$257,000

- 759 W Jackson- 1,934 SF
  777 W Jackson- 1,980 SF
- Total SF: 3,914 SF
- Year Built: 1980
- Lot Size: 0.70 Acres (Webster Co. Parcel ID # 11-2.0-09-001-003-025.000 )
- Zoning: Commercial
- 777 W Jackson St multi-tenant building includes 5 suites with 3 existing tenants and a vacancy in white-box condition