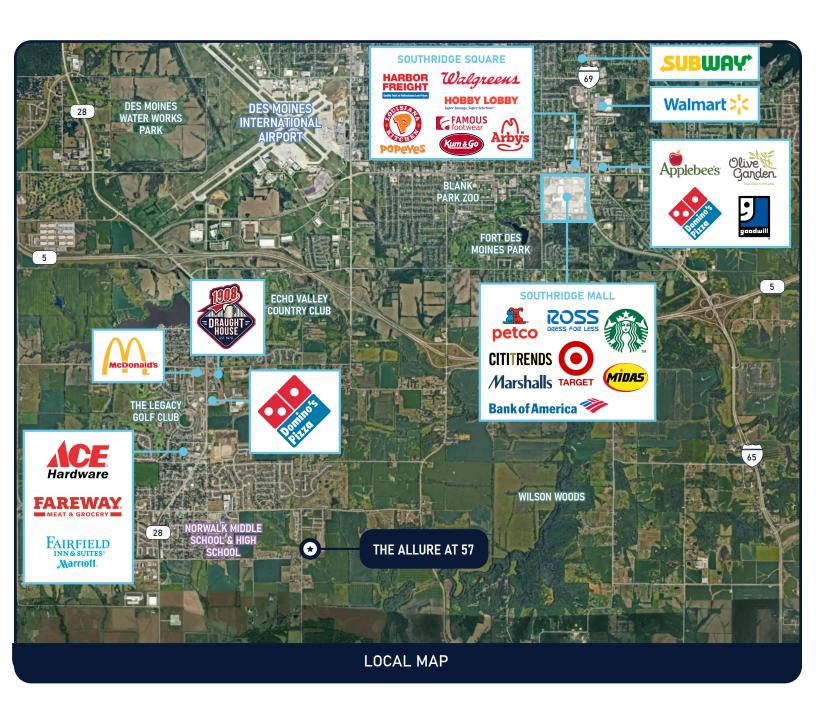

## HIGH CONNECTIVITY AND PRIME LOCATION IN THE DES MOINES SUBURB OF NORWALK

The Allure at 57 is ideally located in Norwalk, Iowa, a growing suburb just 10 miles south of Downtown Des Moines, providing residents with easy access to both the city's vibrant employment hubs and the peaceful suburban lifestyle. Norwalk benefits from proximity to major highways like I-35 and Highway 28, making it a highly attractive location for residents seeking a blend of urban accessibility and suburban tranquility.

### LIMITED MARKET COMPETITION

Norwalk, Iowa, is a rapidly growing suburb of Des Moines but still features limited competition in the multifamily market. With few comparable apartment complexes and **ZERO** units under construction in Warren County, **The Allure at 57** stands out with its modern amenities and superior construction. This limited supply, combined with strong demand for housing in the Des Moines metropolitan area, positions the Property as a premier option for renters and a strong competitive advantage for investors.