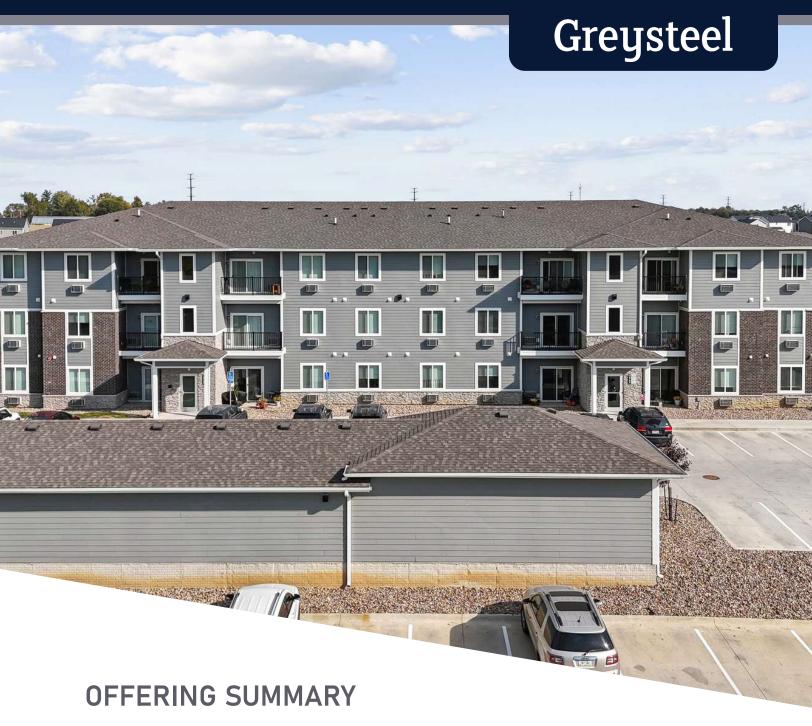

# THE ALLURE AT 57

2700 Jacobin Drive | Norwalk, IA 50211

108

MULTIFAMILY UNITS

2023

YEAR BUILT

874

AVG. SQ FT

# MODERN AND WELL-MAINTAINED PROPERTY

The building features high-end construction and contemporary design elements that appeal to today's renters. Each unit is equipped with ninefoot ceilings, modern kitchens, stainless steel appliances, hardwood floors, balconies or patios, and in-unit washers and dryers. Units also boast walk-in closets and sound-reducing features, ensuring a premium and comfortable living experience for residents.