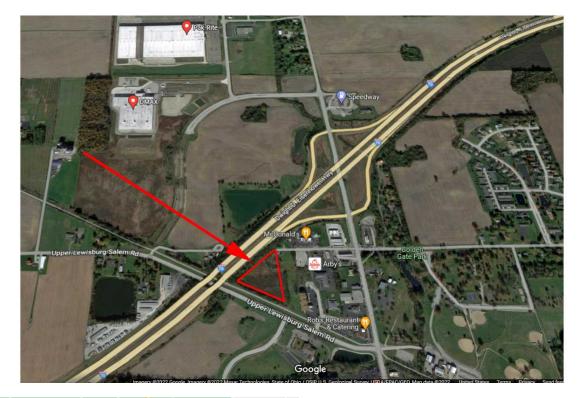

### LAND FOR SALE

# 11152 TRIGGS ROAD

**BROOKVILLE, OH 45309** 







### **Highlights**

- Excellent location at the exit of I -70 and Brookville. 4.36 acres of land zoned commercial. Great location for hotel, gas, restaurants, retail.
- Brookville is quickly becoming known as a logistics hub. Located just 15 miles from the Dayton International airport and 56 miles to the Cincinnati/Kentucky International airport. GM built a 300,000 sq ft plant on 75 acres which opened in late 2021 and have since purchased 50 additional acres for future expansion.

We obtained the information above from sources we believe to be reliable. However, we have not verified its accuracy and make no guarantee, warranty or representation about it. It is submitted subject to the possibility of errors, omissions, change of price, rental or other conditions, prior sale, lease or fi