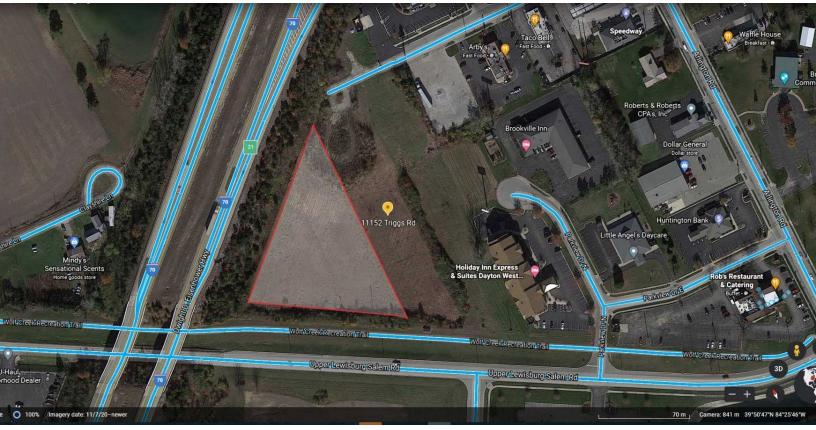

ry County, Ohio. It is a suburb of Dayton. The population is currently at 5800 plus. It is quickly becoming known as a logistics hub being close to Dayton International Airport, the city sits right on interstate 70 in close proximity to the I 75 both are major corridors. Ohio is within a days drive 65% of the population of the eastern US and Canada. Ohio has more truck traffic than any other state with the exception of Texas. If you are going east, north, south or west from the mid-west you are more than likely going through Ohio. Interstates 70, 71, 75, 77, 80 and 90 all run through.

KW COMMERCIAL - GLOBAL 1221 South MoPac Expressway Austin, TX 78746

#### MARTHA HUNLEY

0: (614) 314-5555 C: (614) 314-5555 martha@therealtygroup.us 450518, OH

# PROPERTY DESCRIPTION

11152 TRIGGS ROAD





#### **Brookville Overview**

Brookville is a small city in northwestern Montgomery County, Ohio. It is a suburb of Dayton. The population is currently 5800. It is quickly becoming known as a logistics hub being close to Dayton International Airport. The city sits right on Interstate 70 in close proximity to I-75-- both are major corridors. Ohio is within a day's drive of 65% of the population of the eastern US and Canada. Ohio has more truck traffic than any other state with the exception of Texas. If you are going east, north, south or west from the Midwest you are more than likely going through Ohio. Interstates 70, 71, 75, 77, 80 and 90 all run through Ohio.

For a small Midwestern town, Brookville has 3 major employers:

Green Tokai makes molds and delivers plastic and rubber parts