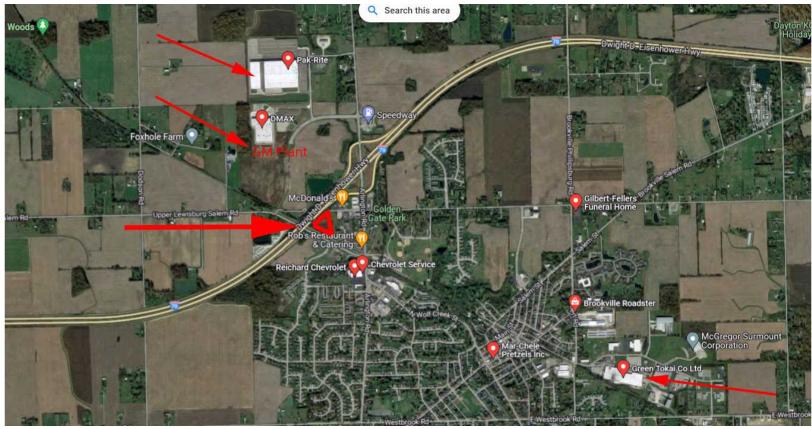

For a small Midwestern town, Brookville has 3 major employers:

Green Tokai makes molds and delivers plastic and rubber parts for Toyota and Honda. Green Tokai employs over 600 people. Plant 1 facility consists of 250,000 square feet and is home to GTC's corporate office. Brookville is also the home of two other facilities; Plant 2 which is 125,000 square feet and Plant 3 which is 88,000 square feet.

DMAX Ltd. Employs 100 and is a joint venture, 60% owned by General Motors, 40% owned by Isuzu Diesel Services of America, Inc. Its facility produces Duramax engines offered on GMC, Sierra and Chevrolets pickups. They initially built a 350,000 sq ft facility on 75 acres and have since closed on an another 50 acres for additional expansion.

Pak-Rite Industries had its Brookville grand opening in Oct. of 2021 in the former 600,000 sq ft facility vacated by Payless Shoes. They are a Michigan based automotive supplier for Ford Motor Company and will employ 300.