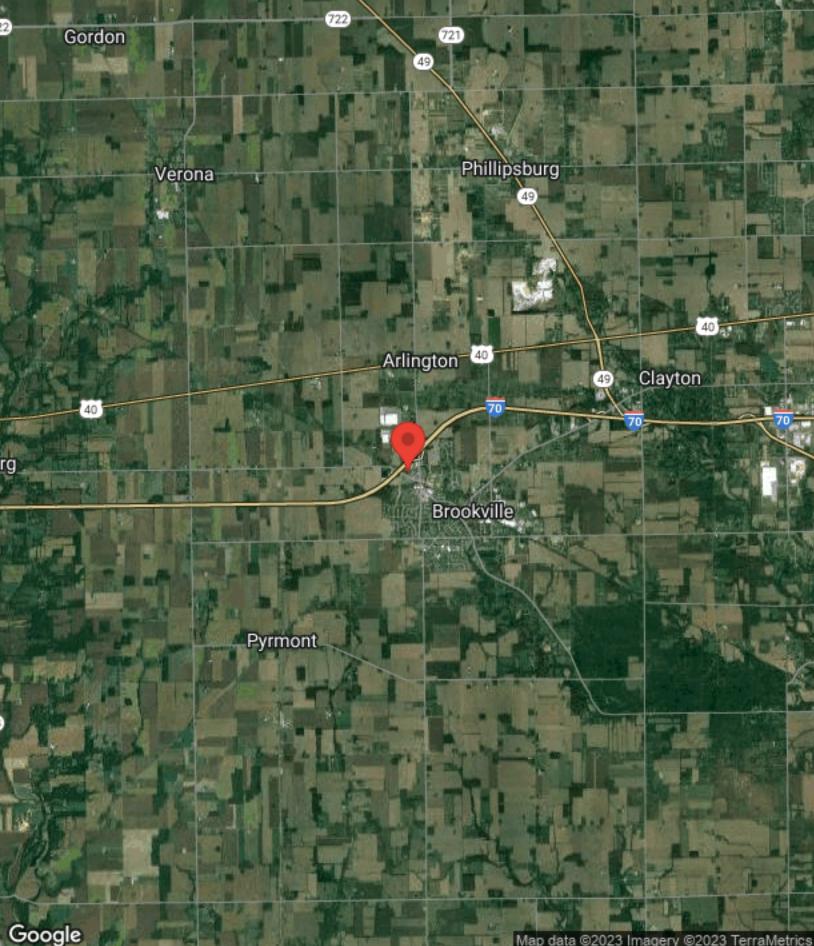

, 60% owned by General Motors, 40% owned by Isuzu Diesel Services of America, Inc. Its facility produces Duramax engines offered on GMC, Sierra and Chevrolets pickups. They initially built a 350,000 sq ft facility on 75 acres and have since closed on an another 50 acres for additional expansion.

Pak-Rite Industries had its Brookville grand opening in Oct. of 2021 in the former 600,000 sq ft facility vacated by Payless Shoes. They are a Michigan based automotive supplier for Ford Motor Company and will employ 300.

KW COMMERCIAL - GLOBAL 1221 South MoPac Expressway Austin, TX 78746 MARTHA HUNLEY O: (614) 314-5555 C: (614) 314-5555 martha@therealtygroup.us 450518, OH

## PROPERTY PHOTOS

11152 TRIGGS ROAD







### AERIAL MAP 11152 TRIGGS ROAD





# **REGIONAL MAP**

11152 TRIGGS ROAD





# **DEMOGRAPHICS**

11152 TRIGGS ROAD





| Population       | 1 Mile | 3 Miles | 5 Miles |
|------------------|--------|---------|---------|
| Male             | 2,462  | 4,532   | 8,235   |
| Female           | 2,570  | 4,808   | 8,490   |
| Total Population | 5,032  | 9,340   | 16,725  |
|                  |        |         |         |
| Age              | 1 Mile | 3 Miles | 5 Miles |
| Ages 0-14        | 903    | 1,556   | 2,901   |
| Ages 15-24       | 711    | 1,268   | 2,339   |
| Ages 55-64       | 660    | 1,265   | 2,270   |
| Ages 65+         | 851    | 1,838   | 3,033   |
| Race             | 1 Mile | 3 Miles | 5 Miles |
| White            | 4,994  | 9,293   | 16,238  |
| Black            | N/A    | N/A     | 368     |
| Am In/AK Nat     | N/A    | N/A     | 1       |
| Haw