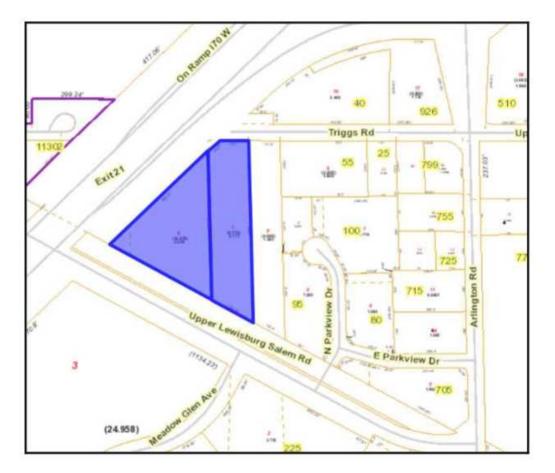

### PROPERTY SUMMARY

11152 TRIGGS ROAD

#### Property Summary

| Land:         | 189,922 SF |
|---------------|------------|
| Lease Rate:   |            |
| Price:        | \$872,000  |
| Rentable SF:  | 0          |
| Туре:         | Land       |
| Available SF: | 0          |
| Building SF:  | 0          |
|               |            |