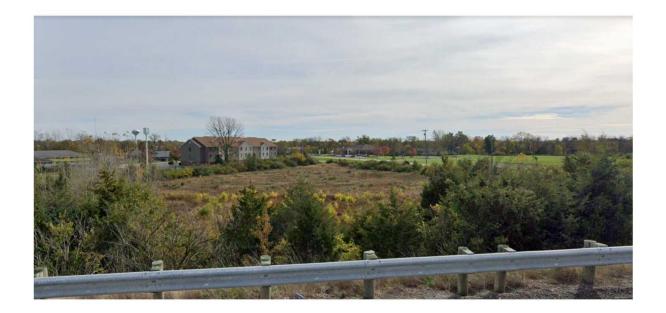

lant 3 which is 88,000 square feet.

DMAX Ltd. Employs 100 and is a joint venture, 60% owned by General Motors, 40% owned by Isuzu Diesel Services of America, Inc. Its facility produces Duramax engines offered on GMC, Sierra and Chevrolets pickups. They initially built a 350,000 sq ft facility on 75 acres and have since closed on an another 50 acres for additional expansion.

Pak-Rite Industries had its Brookville grand opening in Oct. of 2021 in the former 600,000 sq ft facility vacated by Payless Shoes. They are a Michigan based automotive supplier for Ford Motor Company and will employ 300.

KW COMMERCIAL - GLOBAL 1221 South MoPac Expressway Austin, TX 78746 MARTHA HUNLEY O: (614) 314-5555 C: (614) 314-5555 martha@therealtygroup.us 450518, OH

## PROPERTY PHOTOS

11152 TRIGGS ROAD







### AERIAL MAP 11152 TRIGGS ROAD





# **REGIONAL MAP**

11152 TRIGGS ROAD





# **DEMOGRAPHICS**

11152 TRIGGS ROAD





| Population       | 1 Mile | 3 Miles | 5 Miles |
|------------------|--------|---------|---------|
| Male             | 2,462  | 4,532   | 8,235   |
| Female           | 2,570  | 4,808   | 8,490   |
| Total Population | 5,032  | 9,340   | 16,725  |
|                  |        |         |         |
| Age              | 1 Mile | 3 Miles | 5 Miles |
| Ages 0-14        | 903    | 1,556   | 2,901   |
| Ages 15-24       | 711    | 1,268   | 2,339   |
| Ages 55-64       | 660    | 1,265   | 2,270   |
| Ages 65+         | 851    | 1,838   | 3,033   |
| Race             | 1 Mile | 3 Miles | 5 Miles |
| White            | 4,994  | 9,293   | 16,238  |
| Black            | N/A