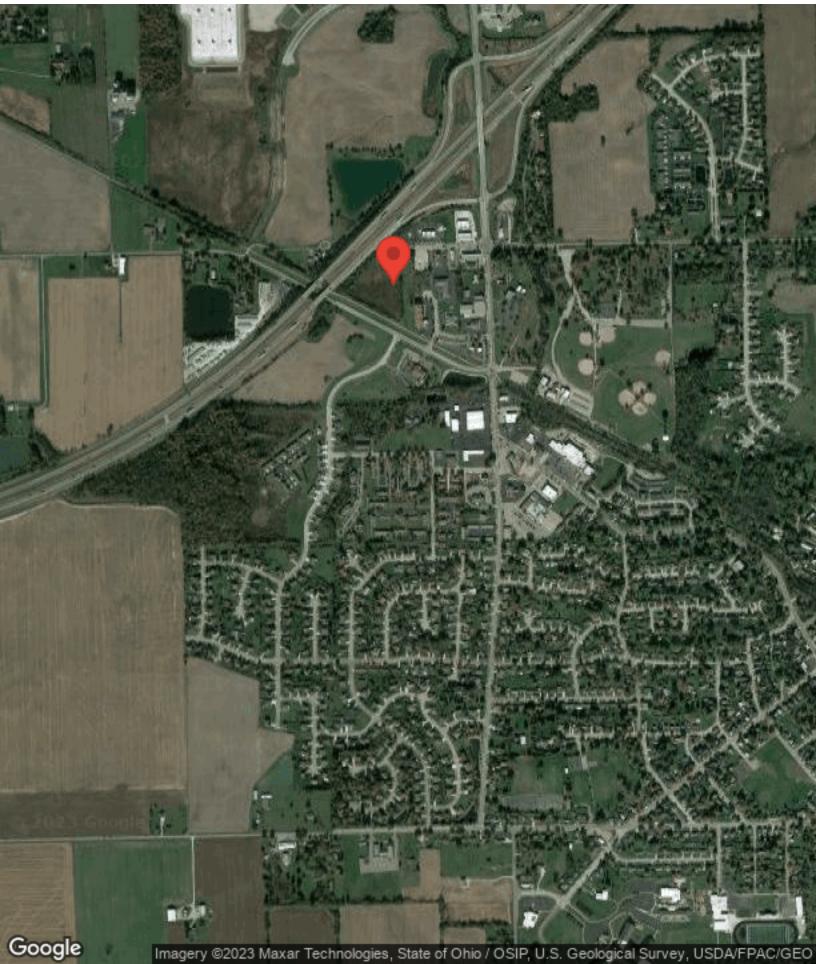

MAX Ltd. Employs 100 and is a joint venture, 60% owned by General Motors, 40% owned by Isuzu Diesel Services of America, Inc. Its facility produces Duramax engines offered on GMC, Sierra and Chevrolets pickups. They initially built a 350,000 sq ft facility on 75 acres and have since closed on an another 50 acres for additional expansion.

Pak-Rite Industries had its Brookville grand opening in Oct. of 2021 in the former 600,000 sq ft facility vacated by Payless Shoes. They are a Michigan based automotive supplier for Ford Motor Company and will employ 300.

KW COMMERCIAL - GLOBAL 1221 South MoPac Expressway Austin, TX 78746 MARTHA HUNLEY O: (614) 314-5555 C: (614) 314-5555 martha@therealtygroup.us 450518, OH

## PROPERTY PHOTOS

11152 TRIGGS ROAD







### AERIAL MAP 11152 TRIGGS ROAD





# **REGIONAL MAP**

11152 TRIGGS ROAD





# **DEMOGRAPHICS**

11152 TRIGGS ROAD





| Population       | 1 Mile | 3 Miles | 5 Miles |
|------------------|--------|---------|---------|
| Male             | 2,462  | 4,532   | 8,235   |
| Female           | 2,570  | 4,808   | 8,490   |
| Total Population | 5,032  | 9,340   | 16,725  |
|                  |        |         |         |
| Age              | 1 Mile | 3 Miles | 5 Miles |
| Ages 0-14        | 903    | 1,556   | 2,901   |
| Ages 15-24       | 711    | 1,268   | 2,339   |
| Ages 55-64       | 660    | 1,265   | 2,270   |
| Ages 65+         | 851    | 1,838   | 3,033   |
| Race             | 1 Mile | 3 Miles | 5 Miles |
| White            | 4,994  | 9,293   | 16,238  |
| Black            | N/A    | N/A     | 368     |
| Am In/AK N