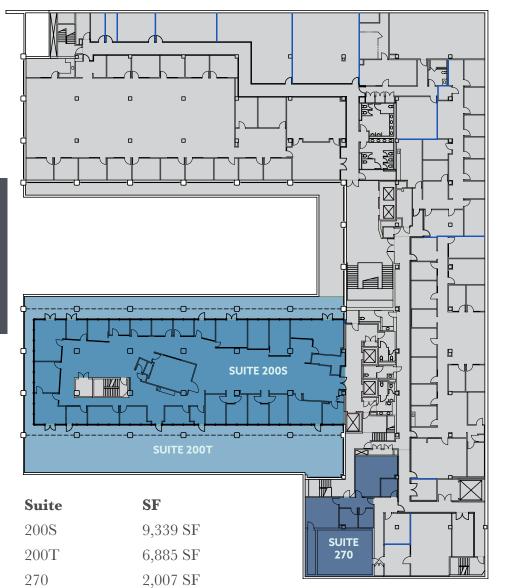

24-Hour Security



Recent Exterior Renovation Complete



Traditional and Creative Space Opportunities



Centrally positioned in an amenity-rich area just steps away from the Beverly Center



Incredible on-site retailers including Blue Bottle Coffee and The Henry



2nd Floor space offers a Large Private Terrace



High Ceilings Throughout







### FEATURES









# PHOTOS







### AVAILABILITIES





Suite SF

806 1,348 SF

807B 1,334 SF



## AVAILABILITIES



#### NEARBY AMENITIES



© 2022 CBRE, Inc. All rights reserved. This information has been obtained from sources believed reliable but has not been verified for accuracy or completeness. You should conduct a careful, independent investigation of the property and verify all information. Any reliance on this information is solely at your own risk. CBRE and the CBRE logo are service marks of CBRE, Inc. All other marks displayed on this document are the property of their respective owners, and the use of such logos does not imply any affiliation with or endorsement of CBRE. Photos herein are the property of their respective owners. Use of these images without the express written consent of the owner is p