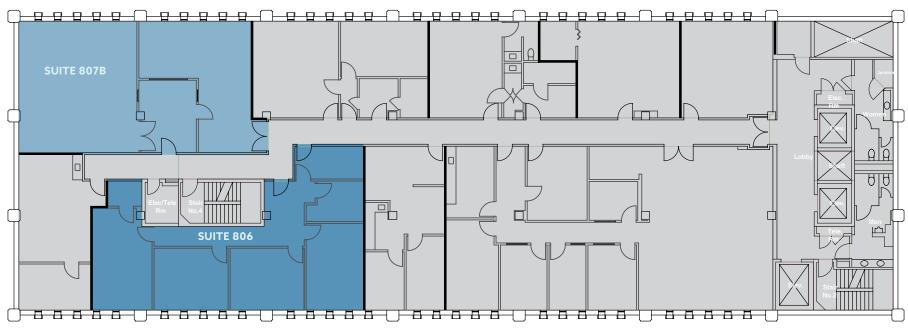

24-Hour Security



Recent Exterior Renovation Complete



Traditional and Creative Space Opportunities



Centrally positioned in an amenity-rich area just steps away from the Beverly Center



Incredible on-site retailers including Blue Bottle Coffee and The Henry



2nd Floor space offers a Large Private Terrace



High Ceilings Throughout







### FEATURES









# PHOTOS







### AVAILABILITIES





Suite SF

806 1,348 SF

807B 1,334 SF



## AVAILABILITIES



#### NEARBY AMENITIES



© 2022 CBRE, Inc. All rights reserved. This information has been obtained from sources believed reliable but has not been verified for accuracy or completeness. You should conduct a careful, independent investigation of the property and verify all information. Any reliance on this information is solely at your own risk. CBRE and the CBRE logo are service marks of CBRE, Inc. All other marks displayed on this document are the property of their respective owners, and the use of such logos does not imply any affiliation with or endorsement of CBRE. Photos herein are the property of their respective owners. Use of these images without the express written consent of the owner is prohibited.