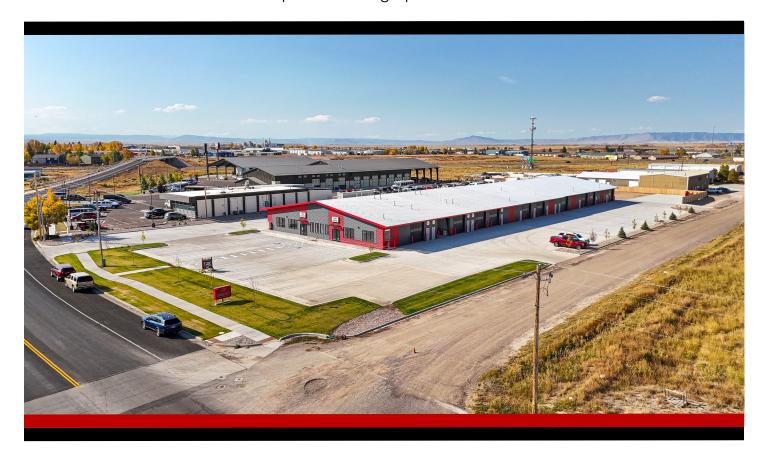

# THE TOOLBOX

Don't miss out on the opportunity to make The Toolbox your business location. Own your space, shape your future, and thrive in a commercial environment that champions your success. Contact us now to explore ownership and leasing options at The Toolbox.

Laramie's Newest Flex/Warehouse space \* Available for Sale or Lease \* Suites available from 1,045 SF to 2,203 SF \* Total Building SF is 32,900 \* 2.99

Acres total \* Full remodel in 2023 \* Off-street parking \* C-2 Zoning

# THE TOOLBOX

2000 S. 15TH STREET, LARAMIE, WY