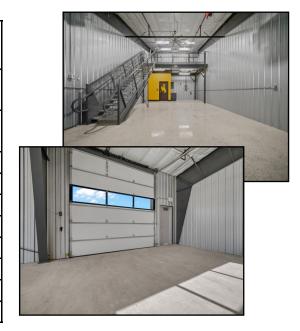

### **EACH UNIT OFFERS:**

- 12x12 insulated garage door with electric opener
- One passage door
- ♦ Fire Suppression system
- Mezzanine in place, giving you extra space
- 6" Concrete Slab
- Bathroom in each unit
- 100 amp 3 phase power
- Individually metered