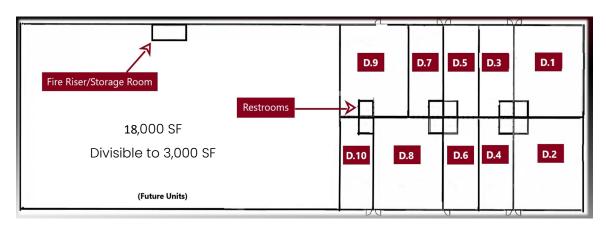

Laramie's Newest Flex/Warehouse space \* Available for Sale or Lease \* Suites available from 1,045 SF to 2,203 SF \* Total Building SF is 32,900 \* 2.99

Acres total \* Full remodel in 2023 \* Off-street parking \* C-2 Zoning

### **EACH UNIT OFFERS:**

- 12x12 insulated garage door with electric opener
- One passage door
- ♦ Fire Suppression system
- Mezzanine in place, giving you extra space
- 6" Concrete Slab
- Bathroom in each unit
- 100 amp 3 phase power
- Individually metered

|      | Total Loaded |        |            | To     | otal Monthly |
|------|--------------|--------|------------|--------|--------------|
| Unit | SF           |        | SALE PRICE |        | Rent         |
|      |              |        |            |        |              |
| D1   | 2,023.03     | \$     | 355,000    | \$     | 2,963.46     |
|      |              |        |            |        |              |
| D2   | 2,023.03     | \$     | 355,000    | \$     | 2,963.46     |
| D3   | 1,290.18     | \$     | 255,000    | \$     | 1,894.11     |
| D4   | 1,290.18     | \$     | 255,000    | \$     | 1,894.11     |
| D5   | 1,290.18     | \$     | 255,000    | \$     | 1,894.11     |
| D6   | 1,290.18     | LEASED |            | LEASED |              |
| D7   | 1,290.18     | LEASED |            | LEASED |              |
| D8   | 2,295.53     | LEASED |            | LEASED |              |
| D9   | 2,245.20     | \$     | 445,000    | \$     | 3,509.18     |
| D10  | 1,239.85     |        | LEASED     |        | LEASED       |