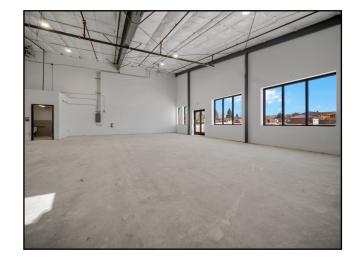

### **EACH UNIT OFFERS:**

- 12x12 insulated garage door with electric opener
- One passage door
- ♦ Fire Suppression system
- Mezzanine in place, giving you extra space
- 6" Concrete Slab
- Bathroom in each unit
- 100 amp 3 phase power
- Individually metered