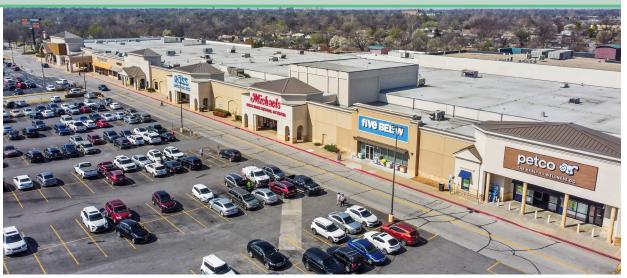

 Regional power center anchored by Reasor's Grocery Store, AMC Cinema, Ross, Barnes & Noble, Michaels, Daiso, Fun City, and Petco

- Rate/Price
- Contact Broker For Rates

| Demographics                            | 1 Mile   | 3 Miles  | 5 Miles  |
|-----------------------------------------|----------|----------|----------|
| 2023 Population - Current Year Estimate | 11,191   | 89,677   | 267,553  |
| 2023 Households - Current Year Estimate | 5,308    | 41,736   | 116,140  |
| 2023 Average Household Income           | \$76,055 | \$93,171 | \$81,228 |
|                                         |          |          |          |