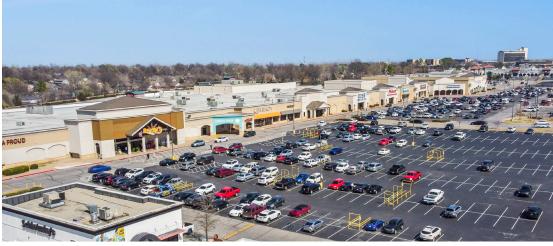

# Southroads Shopping Center in Tulsa 4909 E. 41st Street | Tulsa, OK 74135

### **Southroads Shopping Center in Tulsa**

4909 E. 41st Street | Tulsa, OK 74135

### **Property Information**

- Two miles from 61st and Yale, the second highest daytime population base in Tulsa
- Convenient access to Interstate
  44 and Highway 51
- Located within a strong retail corridor with a high density of national tenants
- Available
- From ±2,452 SF to ±2,501 SF
- Proposed Outparcel Size TBD

 Regional power center anchored by Reasor's Grocery Store, AMC Cinema, Ross, Barnes & Noble, Michaels, Daiso, Fun City, and Petco

- Rate/Price
- Contact Broker For Rates

| Demographics                            | 1 Mile   | 3 Miles  | 5 Miles  |
|-----------------------------------------|----------|----------|----------|
| 2023 Population - Current Year Estimate | 11,191   | 89,677   | 267,553  |
| 2023 Households - Current Year Estimate | 5,308    | 41,736   | 116,140  |
| 2023 Average Household Income           | \$76,055 | \$93,171 | \$81,228 |
|                                         |          |          |          |