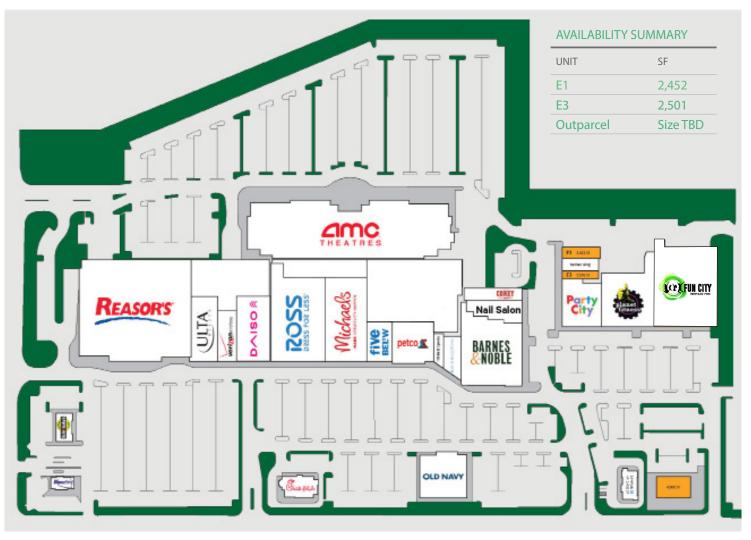

### **Property Information**

- Two miles from 61st and Yale, the second highest daytime population base in Tulsa
- Convenient access to Interstate
  44 and Highway 51
- Located within a strong retail corridor with a high density of national tenants
- Available
- From ±2,452 SF to ±2,501 SF
- Proposed Outparcel Size TBD

 Regional power center anchored by Reasor's Grocery Store, AMC Cinema, Ross, Barnes & Noble, Michaels, Daiso, Fun City, and Petco

- Rate/Price
- Contact Broker For Rates

| Demographics                            | 1 Mile   | 3 Miles  | 5 Miles  |
|-----------------------------------------|----------|----------|----------|
| 2023 Population - Current Year Estimate | 11,191   | 89,677   | 267,553  |
| 2023 Households - Current Year Estimate | 5,308    | 41,736   | 116,140  |
| 2023 Average Household Income           | \$76,055 | \$93,171 | \$81,228 |
|                                         |          |          |          |