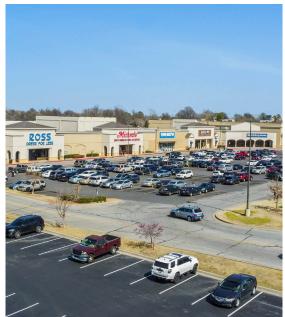

# Southroads Shopping Center in Tulsa 4909 E. 41st Street | Tulsa, OK 74135

 Regional power center anchored by Reasor's Grocery Store, AMC Cinema, Ross, Barnes & Noble, Michaels, Daiso, Fun City, and Petco

- Rate/Price
- Contact Broker For Rates

| Demographics                            | 1 Mile   | 3 Miles  | 5 Miles  |
|-----------------------------------------|----------|----------|----------|
| 2023 Population - Current Year Estimate | 11,191   | 89,677   | 267,553  |
| 2023 Households - Current Year Estimate | 5,308    | 41,736   | 116,140  |
| 2023 Average Household Income           | \$76,055 | \$93,171 | \$81,228 |
|                                         |          |          |          |