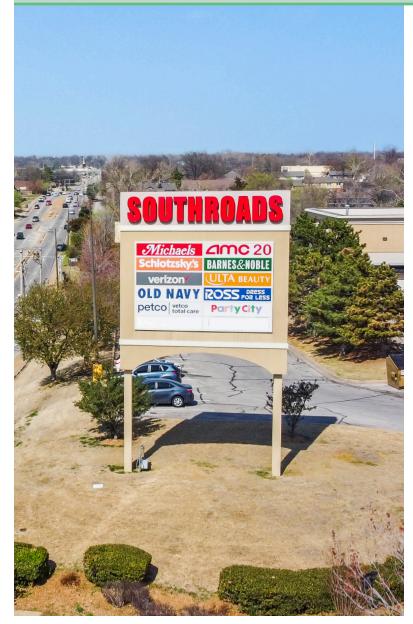

# Southroads Shopping Center in Tulsa 4909 E. 41st Street | Tulsa, OK 74135

### **Southroads Shopping Center in Tulsa**

4909 E. 41st Street | Tulsa, OK 74135

### **Property Information**

- Two miles from 61st and Yale, the second highest daytime population base in Tulsa
- Convenient access to Interstate
  44 and Highway 51
- Located within a strong retail corridor with a high density of national tenants
- Available
- From ±2,452 SF to ±2,501 SF
- Proposed Outparcel Size TBD

 Regional power center anchored by Reasor's Grocery Store, AMC Cinema, Ross, Barnes & Noble, Michaels, Daiso, Fun City, and Petco

- Rate/Price
- Contact Broker For Rates

| Demographics                            | 1 Mile   | 3 Miles  | 5 Miles  |
|-----------------------------------------|----------|----------|----------|
| 2023 Population - Current Year Estimate | 11,191   | 89,677   | 267,553  |
| 2023 Households - Current Year Estimate | 5,308    | 41,736   | 116,140  |
| 2023 Average Household Income           | \$76,055 | \$93,171 | \$81,228 |
|                                         |          |          |          |