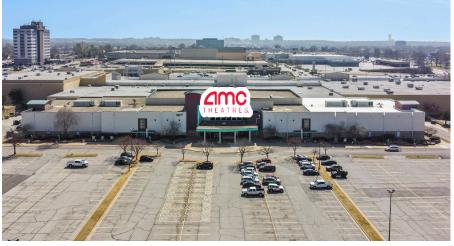

# Southroads Shopping Center in Tulsa 4909 E. 41st Street | Tulsa, OK 74135

### **Southroads Shopping Center in Tulsa**

4909 E. 41st Street | Tulsa, OK 74135

 Regional power center anchored by Reasor's Grocery Store, AMC Cinema, Ross, Barnes & Noble, Michaels, Daiso, Fun City, and Petco

- Rate/Price
- Contact Broker For Rates

| Demographics                            | 1 Mile   | 3 Miles  | 5 Miles  |
|-----------------------------------------|----------|----------|----------|
| 2023 Population - Current Year Estimate | 11,191   | 89,677   | 267,553  |
| 2023 Households - Current Year Estimate | 5,308    | 41,736   | 116,140  |
| 2023 Average Household Income           | \$76,055 | \$93,171 | \$81,228 |
|                                         |          |          |          |