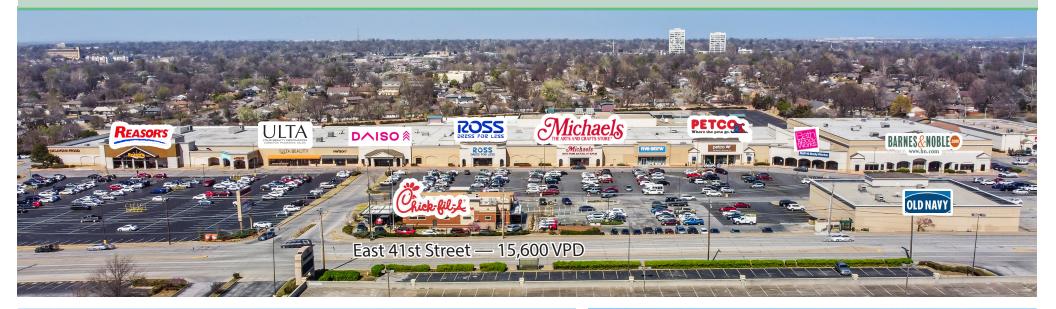

 Regional power center anchored by Reasor's Grocery Store, AMC Cinema, Ross, Barnes & Noble, Michaels, Daiso, Fun City, and Petco

- Rate/Price
- Contact Broker For Rates

| Demographics                            | 1 Mile   | 3 Miles  | 5 Miles  |
|-----------------------------------------|----------|----------|----------|
| 2023 Population - Current Year Estimate | 11,191   | 89,677   | 267,553  |
| 2023 Households - Current Year Estimate | 5,308    | 41,736   | 116,140  |
| 2023 Average Household Income           | \$76,055 | \$93,171 | \$81,228 |
|                                         |          |          |          |

| Traffic Counts | Vehicles per day |  |
|----------------|------------------|--|
| I-44           | 100,500 VPD      |  |
| Yale Avenue    | 27,030 VPD       |  |
| 41st Street    | 15,600 VPD       |  |