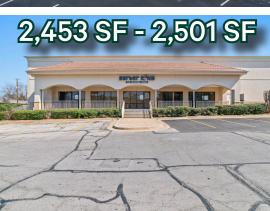

### **Property Information**

- Two miles from 61st and Yale, the second highest daytime population base in Tulsa
- Convenient access to Interstate
  44 and Highway 51
- Located within a strong retail corridor with a high density of national tenants
- Available
- From ±2,452 SF to ±2,501 SF
- Proposed Outparcel Size TBD