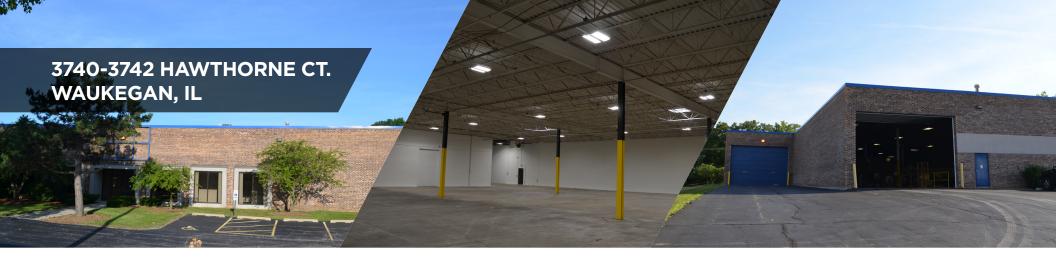

## IDEAL SPACE FOR INDUSTRIAL USERS

20,529 SF

SPACE AVAILABLE

1,857 SF

OFFICE SIZE

39,838 SF

TOTAL BUILDING SI7F

**1.86 ACRES** 

SITE SIZE

1977/2018

YEAR BUILT/ RENOVATED

17' - 18'

CLEAR HEIGHT

225 AMPS @ **240 VOLTS** 

POWER

2 INTERIOR **DOCKS** 

TOTAL LOADING

15 CARS

PARKING

For more information, please contact:

**ERIC FISCHER Executive Director** 

+1 847 720 1369 eric.fischer@cushwake.com MARC SAMUELS

+1 847 720 1368

marc.samuels@cushwake.com