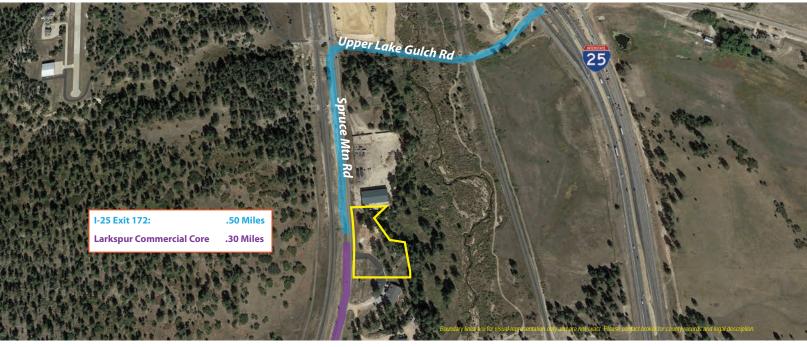

## **Larkspur Commercial Land**

8516 Spruce Mountain Rd, Larkspur, CO 80118

| O   | Λ   | 16 | $\mathbf{I}$ | E   | $\mathbf{D}\mathbf{V}$ | ΛΑΤ     | Z         |
|-----|-----|----|--------------|-----|------------------------|---------|-----------|
| ~ 1 | - 1 |    |              | 120 | 1141                   | 4 V = 1 | <br>4 N I |

Land Area: 2.01 Acres / 87,764 Sq.Ft.

Town of Larkspur / Douglas County City/County:

Call Broker for Sale & **Pricing:** 

Ground Lease Opportunities

Town of Larkspur Commercial District Zoning:\*

(Includes Business District)