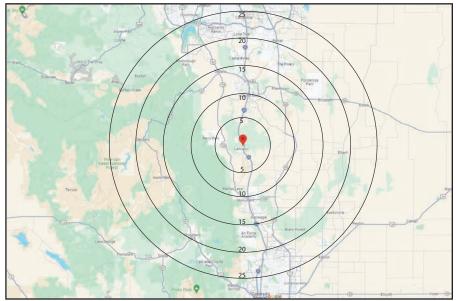

Conditional / Special Review: Flex/Office Warehouse Commercial Storage Area Mini-Warehouses Automotive Service

Car Wash Tire Supply/Service

\*See Linked Land-Use Tables for more Conditional Uses

| DEMC      | OGRAPHICS        | 1 Mile                                  | 3 Miles   | 5 Miles   |  |  |
|-----------|------------------|-----------------------------------------|-----------|-----------|--|--|
|           | Population       | 95                                      | 2,201     | 4,034     |  |  |
|           | Households       | 35                                      | 812       | 1,498     |  |  |
| <b>\$</b> | Median HH Income | \$141,071                               | \$139,884 | \$142,685 |  |  |
|           | Median Age       | 53.60                                   | 52.90     | 52.30     |  |  |
|           | -                |                                         |           |           |  |  |
|           | Traffic          | 69,675 VPD @ I-25 & Upper Lake Gulch Rd |           |           |  |  |