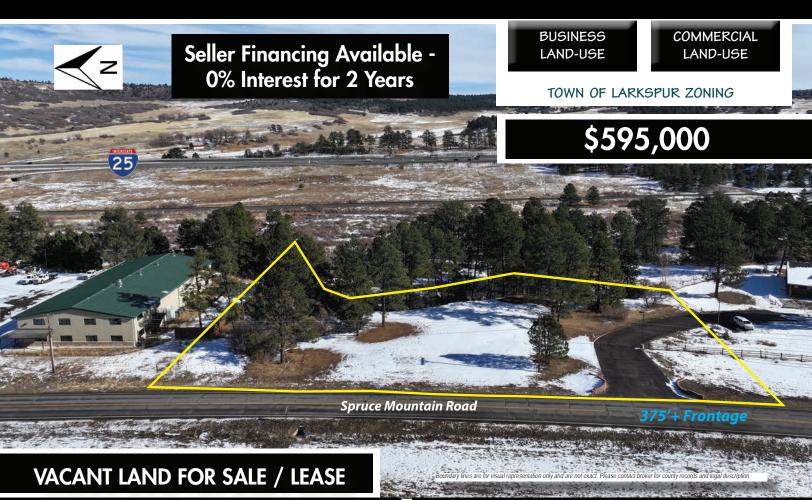

## **Larkspur Commercial Land**

8516 Spruce Mountain Rd, Larkspur, CO 80118

| O   | Λ   | 16 | $\mathbf{I}$ | E   | $\mathbf{D}\mathbf{V}$ | ΛΑΤ     | Z         |
|-----|-----|----|--------------|-----|------------------------|---------|-----------|
| ~ 1 | - 1 |    |              | 120 | 1141                   | 4 V = 1 | <br>4 N I |

Land Area: 2.01 Acres / 87,764 Sq.Ft.

Town of Larkspur / Douglas County City/County:

Call Broker for Sale & **Pricing:** 

Ground Lease Opportunities

Town of Larkspur Commercial District Zoning:\*

(Includes Business District)

\$7,317 (2023) Taxes: