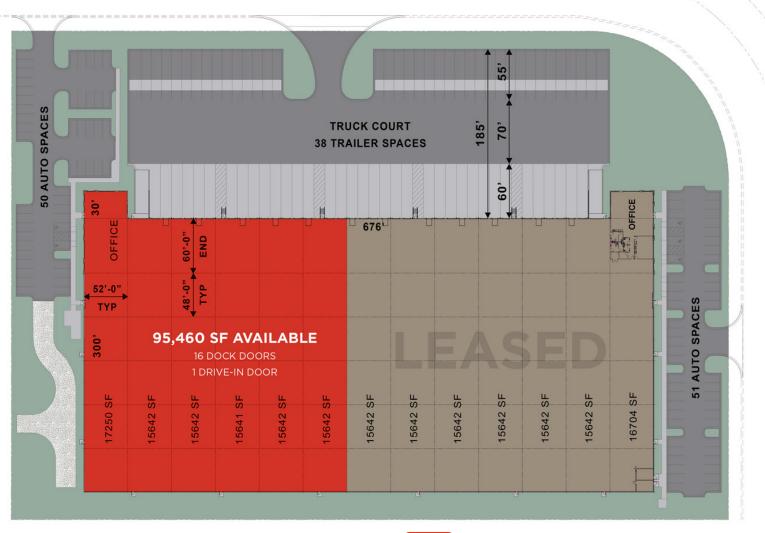

## 95,460 Square Feet Available

## **BUILDING HIGHLIGHTS**

- 95,460 SF available
- 3,842 SF office
- 36' clear height
- ESFR sprinkler system
- 16 dock high doors
- 1 Drive-in door
- Five (5) pit levelers and seals
- 48'x52' typical bay spacing
- Front-load configuration
- LED warehouse lights
- 15 trailer spaces