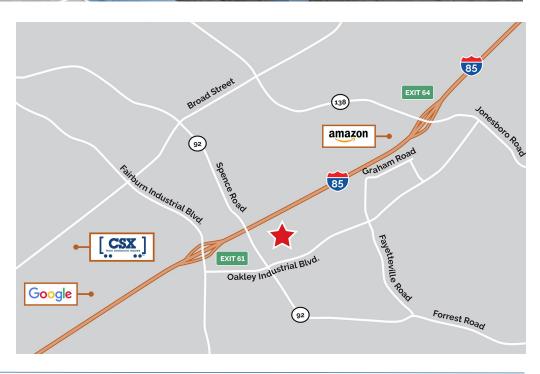

Southpark - Building B

Southpark is a multi-phase, master-planned industrial park home to well over 1 MSF of existing buildings. This final stage of development consists three (3) Class A speculative buildings, which will add over 700k SF of distribution/manufacturing space to the booming I-85S submarket. Providing quick access to I-85 via Oakley Industrial Boulevard. Southpark also benefits from great proximity to the CSX Intermodal Yard, along with a myriad of corporate neighbors including Amazon, Google, P&G, Kraft, DHL, and Clorox.