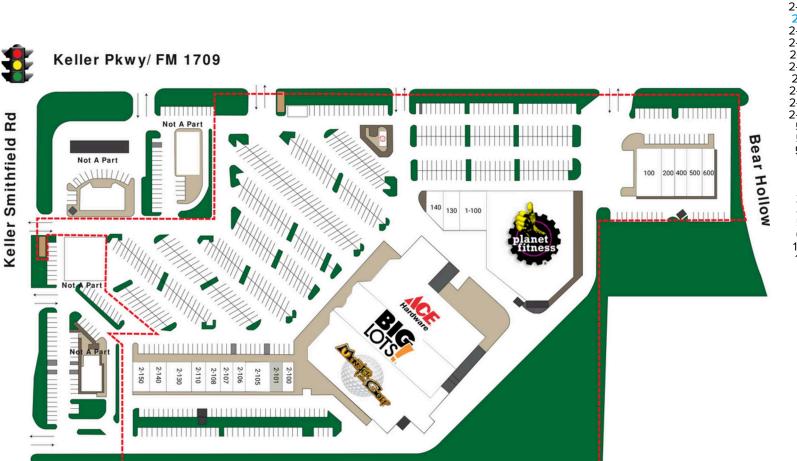

## **LEASING CONTACT**

JAH REALTY 1717 Main Street, Suite 2600 Dallas, Texas 75201 P 214-220-0274 dfwleasing@jahco.net

|             | TENANT              | SQFT   |
|-------------|---------------------|--------|
| 1-100       | Yokohama Sushi and  | 4,300  |
| 2-100       | Kumon Learning Cen  | 2,000  |
| 2-101       | Available           | 975    |
| 2-105       | Armstrong McCall B  | 2,429  |
| 2-106       | Dog De Salon        | 1,170  |
| 2-107       | LA Burger           | 1,747  |
| 2-108       | The UPS Store       | 1,430  |
| 2-110       | TK Comics           | 1,018  |
| 2-130       | Triple A Cafe       | 3,101  |
| 2-140       | Dr. Jeff C. Jenkin  | 2,000  |
| 2-150       | Custom Cleaners     | 2,470  |
| 50A         | Jabo's Ace Hardware | 25,675 |
| 50B         | Big Lots            | 27,168 |
| 50D         | Monster Mini Golf   | 13,789 |
| 100         | Sports Bar          | 3,500  |
| 130         | Wellness Blends Sa  | 1,076  |
| 140         | Golden Thai Cuisine | 2,088  |
| 200         | Butcher Shop        | 1,685  |
| 400         | Joy Tailor          | 900    |
| 500         | Drip Bar            | 1,800  |
| 600<br>1570 | Donut House         | 1,200  |
| 1570        |                     | 420    |
| 1610        | Planet Fitness      | 32,000 |

Availability