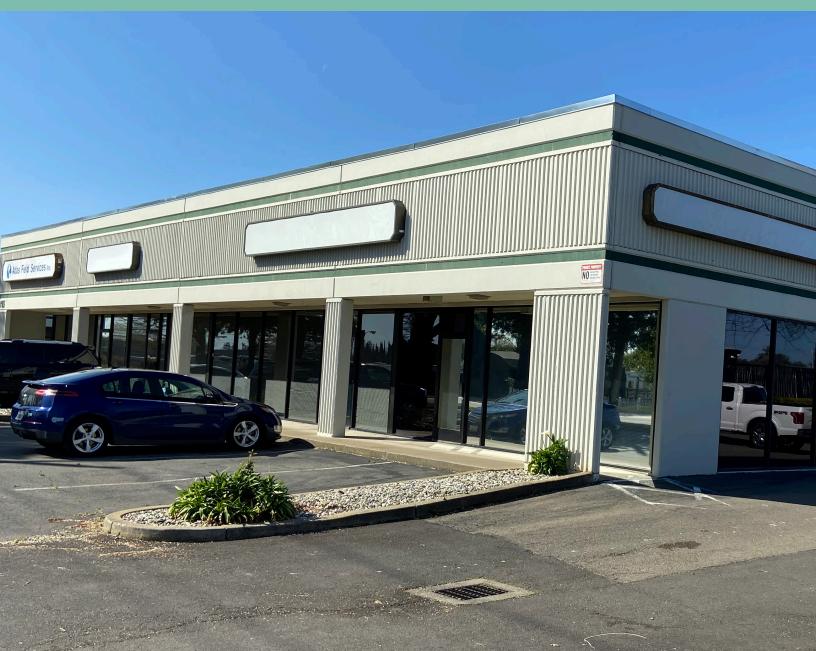

# 6105 - 6115 Main Avenue Orangevale, CA 95662

### • Suite 4: ±1,545 RSF

- \$1.20 psf/month
- NNN: \$0.23 psf
- Suite has two private offices and a small breakroom
- Close proximity to professional offices, retail and dining
- Along Main Avenue and Greenback Lane

### Canyon Oaks Business Center: 1,545 RSF Available