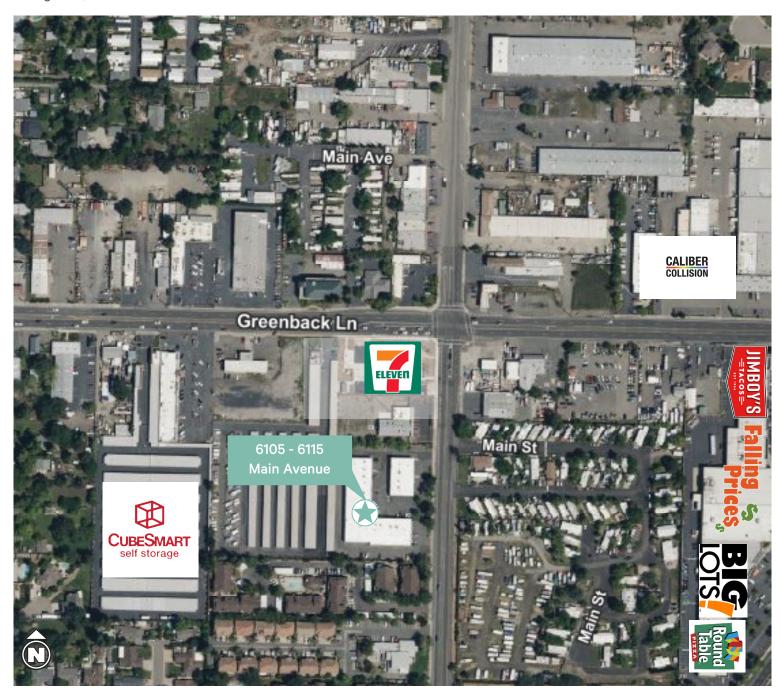

# 6105 - 6115 Main Avenue Orangevale, CA 95662

### 6105 - 6115 Main Avenue

Orangevale, CA 95662