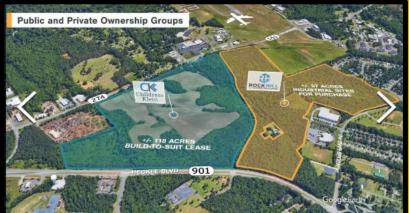

Aspen Commerce is a 205-acre Business Park located in Rock Hill, SC convenient to Hwy 901, Hwy 161, I-77 and the Rock Hill Airport.