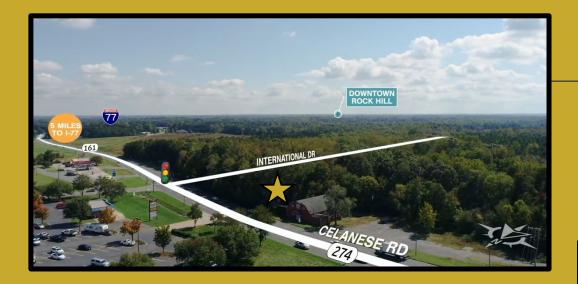

## 1.50 Acres

Redevelopment Opportunity at Hard corner at signalized intersection at Museum Road extension

Located at entrance to new master planned business park (Aspen Park) and across from the Ollies Plaza

Traffic counts over 40k cars per day with new north/side traffic patterns once Museum Road connects two major arterials

Petroplus Lane, LLC 48 Donley Street Suite 103 Morgantown, WV 26501

Rock Hill, SC 803-448-0427 G. Richard Lane II – lane@petropluslane.com Parry G. Petroplus, Broker