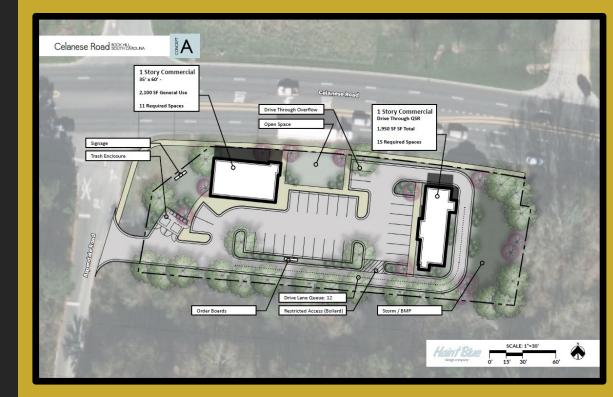

## **Prime Location**

## 1.50 Acres

Redevelopment Opportunity at Hard corner at signalized intersection at Museum Road extension

Located at entrance to new master planned business park (Aspen Park) and across from the Ollies Plaza