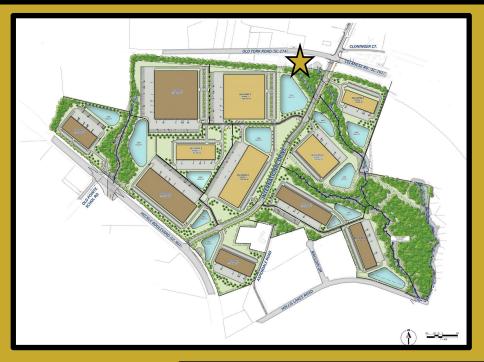

Aspen Commerce is a 205-acre Business Park located in Rock Hill, SC convenient to Hwy 901, Hwy 161, I-77 and the Rock Hill Airport.