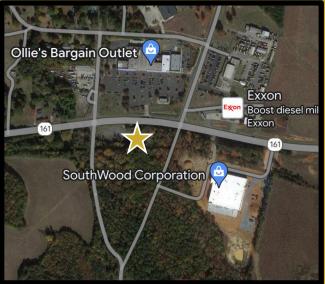

## 4127 Celanese Rd Rock Hill, SC

## 1.50 Acres

Redevelopment Opportunity at Hard corner at signalized intersection at Museum Road extension

Located at entrance to new master planned business park (Aspen Park) and across from the Ollies Plaza

Traffic counts over 40k cars per day with new north/side traffic patterns once Museum Road connects two major arterials

Petroplus Lane, LLC 48 Donley Street Suite 103 Morgantown, WV 26501

Rock Hill, SC 803-448-0427 G. Richard Lane II – lane@petropluslane.com Parry G. Petroplus, Broker