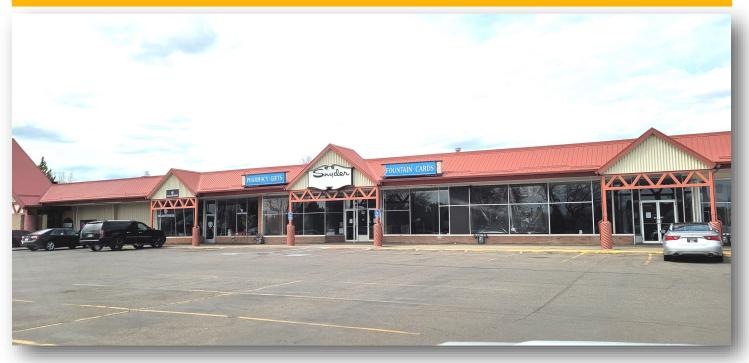

### **Retail Space for LEASE**

### \$9.50/SF/YR NNN

Approx. 12,000 SF of Interior Space

Great Falls, MT 59401

2515 6th Ave. N.

Approx. 1.126 Acre Lot

#### **FEATURES**

- Built in 1953
- 12' wall height
- Paved, off-street parking lot
- 2-Unit A/C
- Former home of Snyder Drug; dedicated storage space, office space, check out station, food service area and display windows
- Triple Net Lease
- Zoned C-1 Neighborhood Commercial
- Neighbors include Van's IGA, Family Affair Restaurant, Miss Kittie's Coffee Café, Northside Laundry and The Gentle Groomer