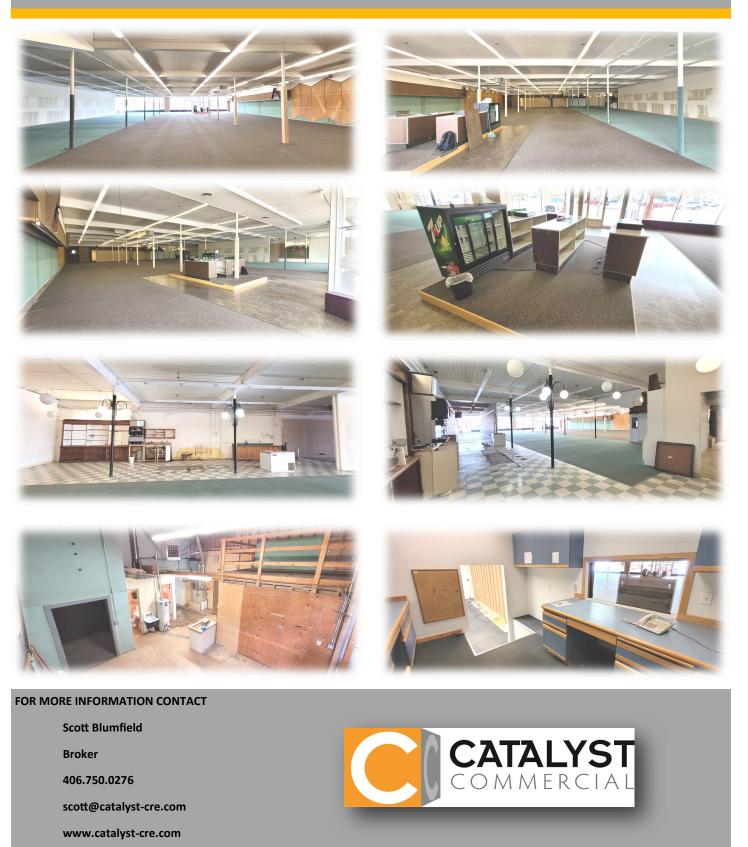

#### **FEATURES**

- Built in 1953
- 12' wall height
- Paved, off-street parking lot
- 2-Unit A/C
- Former home of Snyder Drug; dedicated storage space, office space, check out station, food service area and display windows
- Triple Net Lease
- Zoned C-1 Neighborhood Commercial
- Neighbors include Van's IGA, Family Affair Restaurant, Miss Kittie's Coffee Café, Northside Laundry and The Gentle Groomer

Scott Blumfield Broker 406.750.0276 scott@catalyst-cre.com

www.catalyst-cre.com

The information contained herein was obtained from sources believed to be reliable. However, Catalyst Commercial makes no guarantees, warranties, or representations as to the completeness or accuracy thereof. The presentation of this property is subject to errors, omissions, change of price or conditions prior to sale or lease, or withdrawal without notice.