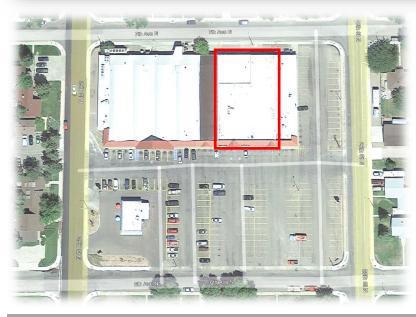

### \$9.50/SF/YR NNN

Approx. 12,000 SF of Interior Space

Great Falls, MT 59401

2515 6th Ave. N.

Approx. 1.126 Acre Lot

#### **FEATURES**

- Built in 1953
- 12' wall height
- Paved, off-street parking lot
- 2-Unit A/C
- Former home of Snyder Drug; dedicated storage space, office space, check out station, food service area and display windows
- Triple Net Lease
- Zoned C-1 Neighborhood Commercial
- Neighbors include Van's IGA, Family Affair Restaurant, Miss Kittie's Coffee Café, Northside Laundry and The Gentle Groomer