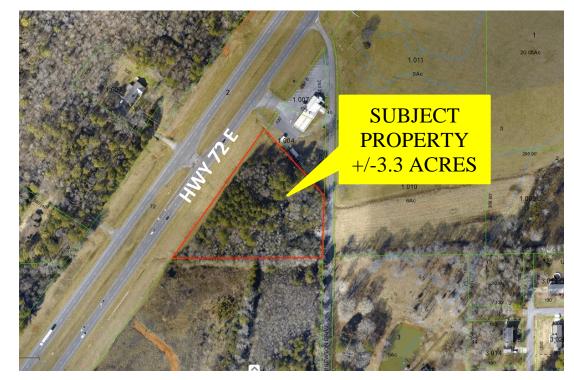

## HIGHWAY 72 SCOTTSBORO, AL DEVELOPMENT LAND

| <b>DESCRIPTION:</b>   | GREAT DEVELOPMENT SITE. LAND WITH HIGH VISIBILITY AND      |
|-----------------------|------------------------------------------------------------|
|                       | 560' (+/-) OF HIGHWAY 72 FRONTAGE, LOCATED WITHIN THE CITY |
|                       | LIMITS OF SCOTTSBORO.                                      |
| LAND SIZE:            | +/-3.3 ACRES                                               |
| ZONING:               | C-4 (Regional Commercial)                                  |
| <b>TRAFFIC COUNT:</b> | 20,000 (+/-)                                               |
| SALE PRICE:           | \$302,500                                                  |
| <b>CONTACT:</b>       | JAMES FLATT                                                |