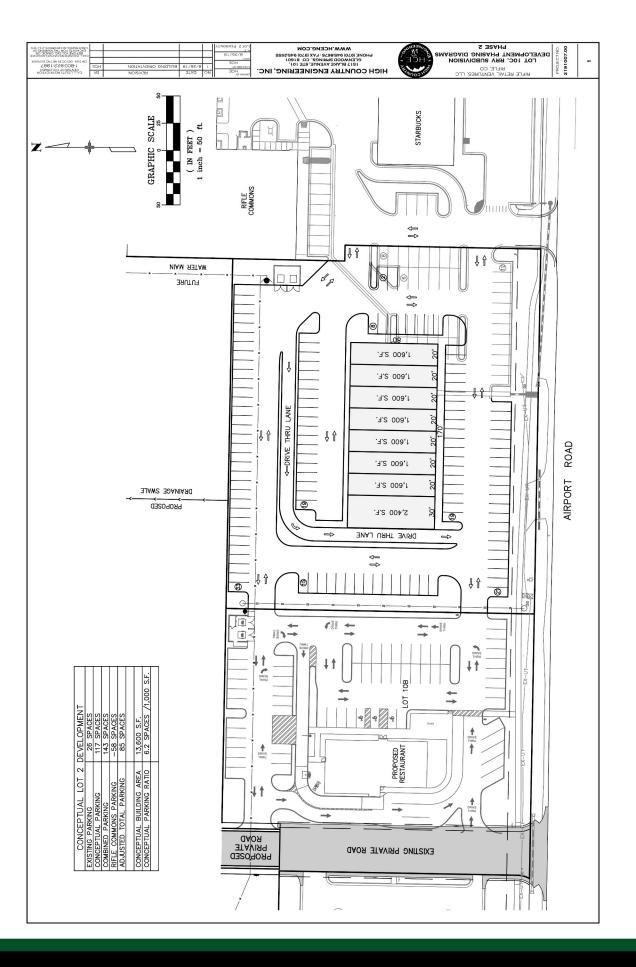

## **Shoppes at Rifle**

Airport Road • Rifle, Colorado • 81650

- New 18,400 SF Retail Building for Lease
- Can Be Subdivided to 1,600 2,400 SF
- 2,400 SF End Cap Drive Thru Available
- Located adjacent to I-70 in Rifle, CO
- Site Co -Tenants: Super Walmart, La Quinta Hotel, Sonic, Grease Monkey, O'Reilly's, Big O Tire, Arby's, Culver's, Great Clips and Little Caesars
- Area Co-Tenants: McDonald's, Starbucks, Subway, Taco Bell, Roadway Inn, Comfort Inn, Hampton Inn, Grand River Regional Medical Center and Rifle Garfield County Airport
- Outlots 3-8 Available for Sale Price Upon Request