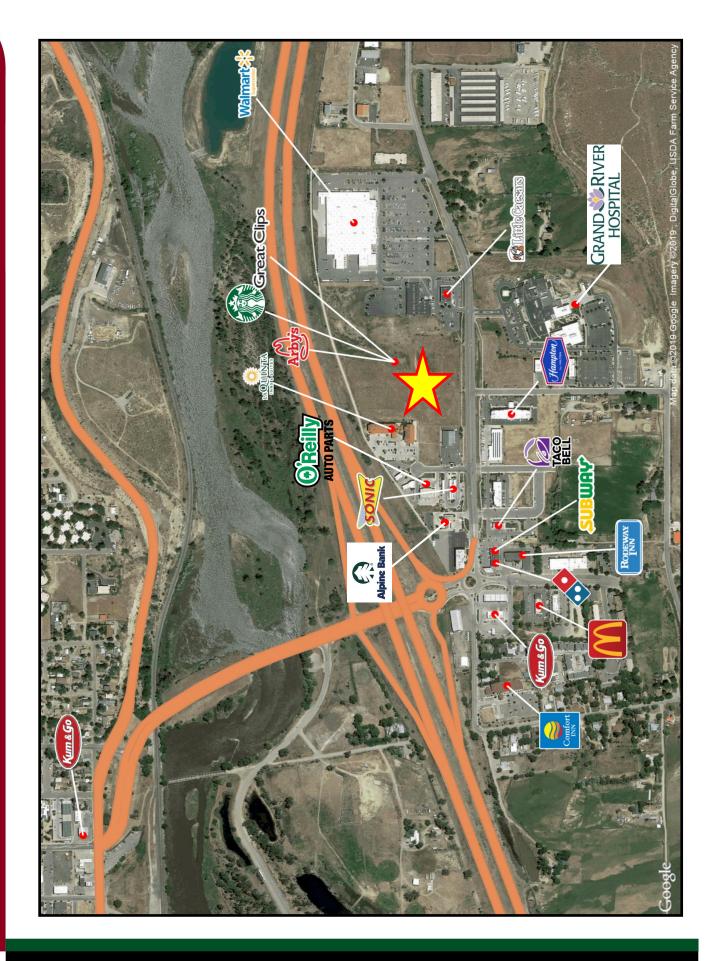

## **Shoppes at Rifle**

Airport Road • Rifle, Colorado • 81650

- New 18,400 SF Retail Building for Lease
- Can Be Subdivided to 1,600 2,400 SF
- 2,400 SF End Cap Drive Thru Available
- Located adjacent to I-70 in Rifle, CO
- Site Co -Tenants: Super Walmart, La Quinta Hotel, Sonic, Grease Monkey, O'Reilly's, Big O Tire, Arby's, Culver's, Great Clips and Little Caesars
- Area Co-Tenants: McDonald's, Starbucks, Subway, Taco Bell, Roadway Inn, Comfort Inn, Hampton Inn, Grand River Regional Medical Center and Rifle Garfield County Airport
- Outlots 3-8 Available for Sale Price Upon Request