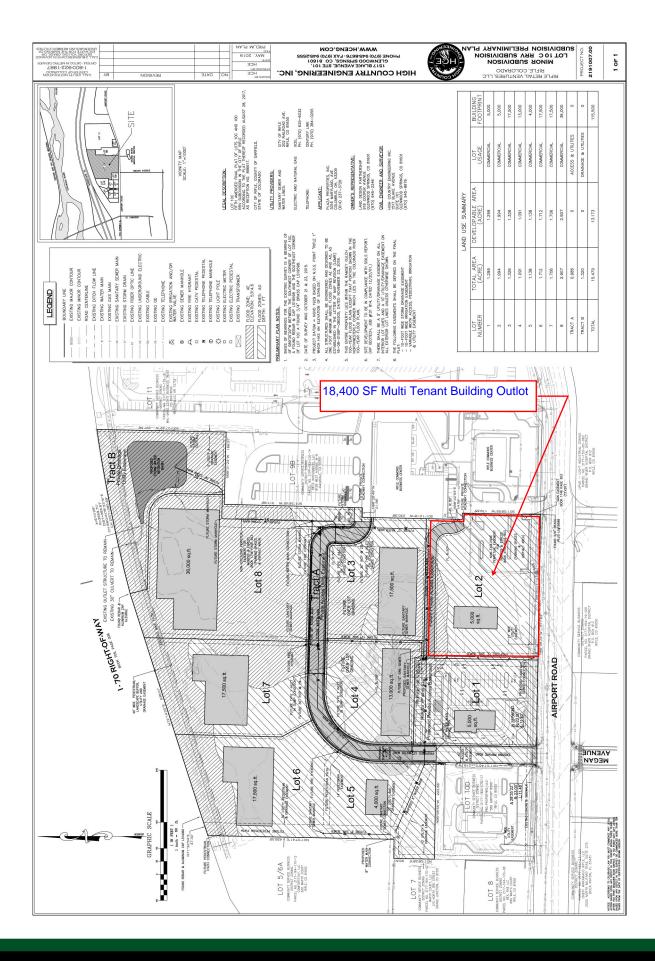

## **Shoppes at Rifle**

Airport Road • Rifle, Colorado • 81650

- New 18,400 SF Retail Building for Lease
- Can Be Subdivided to 1,600 2,400 SF
- 2,400 SF End Cap Drive Thru Available
- Located adjacent to I-70 in Rifle, CO
- Site Co -Tenants: Super Walmart, La Quinta Hotel, Sonic, Grease Monkey, O'Reilly's, Big O Tire, Arby's, Culver's, Great Clips and Little Caesars
- Area Co-Tenants: McDonald's, Starbucks, Subway, Taco Bell, Roadway Inn, Comfort Inn, Hampton Inn, Grand River Regional Medical Center and Rifle Garfield County Airport
- Outlots 3-8 Available for Sale Price Upon Request