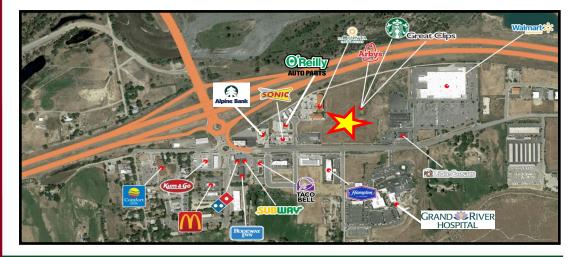

## **Shoppes at Rifle**

Airport Road • Rifle, Colorado • 81650

- New 18,400 SF Retail Building for Lease
- Can Be Subdivided to 1,600 2,400 SF
- 2,400 SF End Cap Drive Thru Available
- Located adjacent to I-70 in Rifle, CO
- Site Co -Tenants: Super Walmart, La Quinta Hotel, Sonic, Grease Monkey, O'Reilly's, Big O Tire, Arby's, Culver's, Great Clips and Little Caesars
- Area Co-Tenants: McDonald's, Starbucks, Subway, Taco Bell, Roadway Inn, Comfort Inn, Hampton Inn, Grand River Regional Medical Center and Rifle Garfield County Airport
- Outlots 3-8 Available for Sale Price Upon Request