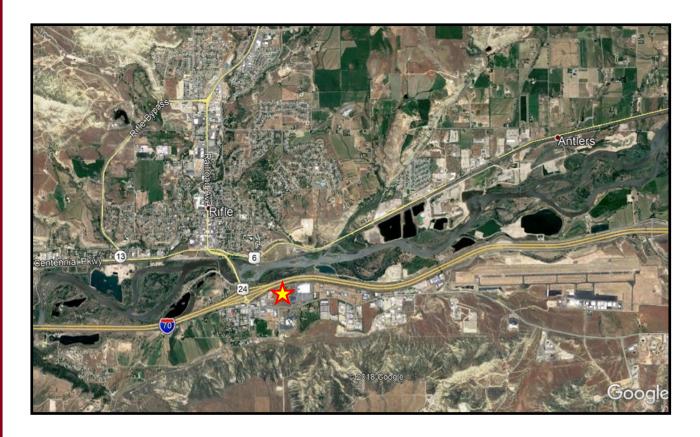

## **Shoppes at Rifle**

Airport Road • Rifle, Colorado • 81650

- New 18,400 SF Retail Building for Lease
- Can Be Subdivided to 1,600 2,400 SF
- 2,400 SF End Cap Drive Thru Available
- Located adjacent to I-70 in Rifle, CO
- Site Co -Tenants: Super Walmart, La Quinta Hotel, Sonic, Grease Monkey, O'Reilly's, Big O Tire, Arby's, Culver's, Great Clips and Little Caesars
- Area Co-Tenants: McDonald's, Starbucks, Subway, Taco Bell, Roadway Inn, Comfort Inn, Hampton Inn, Grand River Regional Medical Center and Rifle Garfield County Airport
- Outlots 3-8 Available for Sale Price Upon Request

## **Shoppes at Rifle**

| Location                                  | Located in Rifle, Colorado on Airport Road adjacent to I-70 |                                                                                  |
|-------------------------------------------|-------------------------------------------------------------|----------------------------------------------------------------------------------|
| Demographic Information<br>*2019 Estimate | Population                                                  | 1 mile radius – 1,808<br>3 mile radius – 11,425<br>5 mile radius – 12,564        |
|                                           | Households                                                  | 1 mile radius – 674<br>3 mile radius – 3,991<br>5 mile radius – 4,364            |
|                                           | Average Household Income                                    | 1 mile radius - \$84,714<br>3 mile radius - \$74,137<br>5 mile radius - \$73,695 |
| Traffic Counts 2018                       | Interstate 70                                               | 16,498 vehicles at Hwy 13                                                        |
| Traffic Counts 2018                       | Highway 13                                                  | 14,658 vehicles at I-70                                                          |