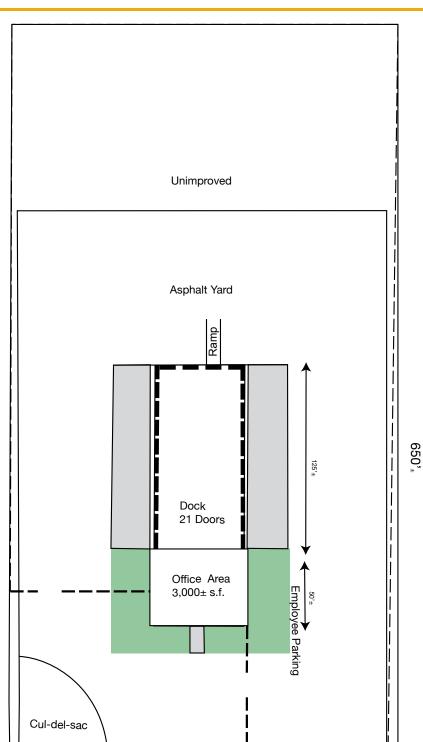

#### 10,500±SF TOTAL

#### **DOCK 7,500± SF**

• 21 loading positions plus ramp

OFFICE 3,000± SF

#### SITE 2.3± ACRES IMPROVED

Fenced, asphalt paved, security lighting

## 21 DOOR CROSS-DOCK 1302 26th Street NW, Auburn, WA

Artist's Rendering not to scale