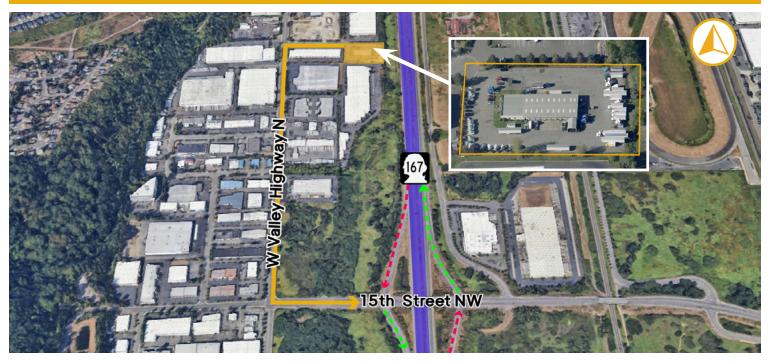

### LOCATION

- Strategically located between the Port of Seattle and the Port of Tacoma with freeway visibility from SR-167
- Freeway access provided via the 15th St. NW interchange