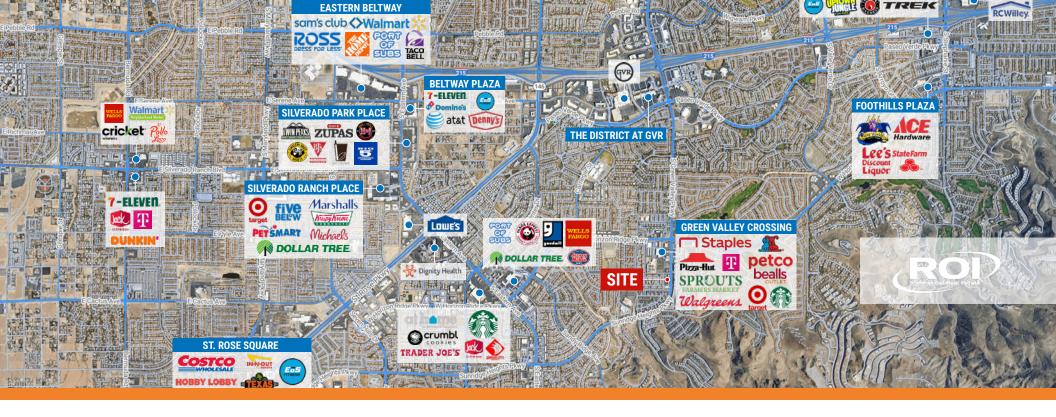

## **Property Highlights**

- Site is located in busy Green Valley Crossing shopping center.
- Just 2 miles from US i-215 Beltway.
- Nearby amenities include: Desert Willow Golf Course, Henderson Multigenerational Center, Paseo Verde Library, and Lee's Family Forum.
- Site sees high daily traffic counts from 22,000 VPD on S Green Valley Pkwy.
- Affluent residential community with an average household income of \$130,911 within a 3 mile radius from site.