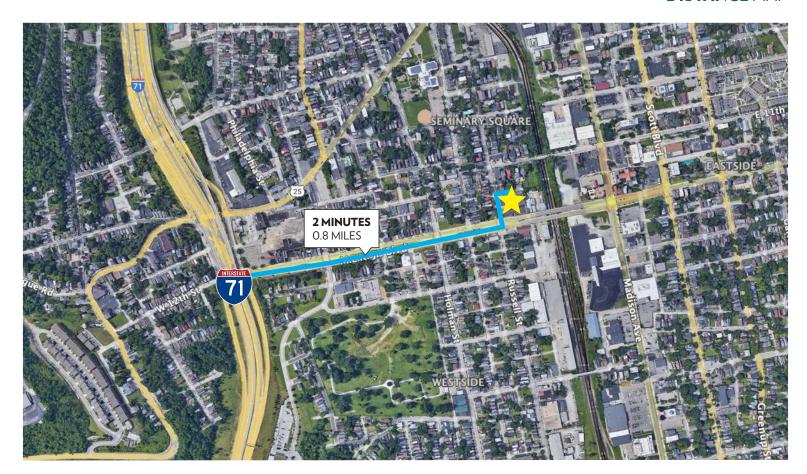

|
| Column Spacing:    | 25'x65'                            |
|                    |                                    |

| Dock door:               | None - To Suit                   |
|--------------------------|----------------------------------|
| Drive-in door:           | Two (2) - 14'x12'                |
| Sprinkler:               | Yes - Wet system                 |
| Electrical Service:      | 120/208/3-phase/200+ amps        |
| Heat:                    | Natural gas                      |
| Roof:                    | Rubber membrane                  |
| Parking Lot:             | Forty (40) spaces                |
| Restrooms:               | Two (2) sets including lockeroom |
| Kenton County Parcel ID: | 054-22-39-009.00                 |

### **DISTANCE MAP**



#### INFO@SQFTCOMMERCIAL.COM (513) 843-1600 | SQFTCOMMERCIAL.COM



Rod MacEachen (513) 675-5764 | Rod@SqFtCommercial.com

Sarah Kern

Jared Wagoner

(513) 739-3985 | Roddy@SqFtCommercial.com

(812) 890-1768 | Jared@SqFtCommercial.com

**Amy Castaneda** 

(503) 310-9768 | Amy@SqFtCommercial.com (513) 426-4864 | Sarah@SqFtCommercial.com

## **FLOOR PLANS**



#### INFO@SQFTCOMMERCIAL.COM (513) 843-1600 | SQFTCOMMERCIAL.COM



Rod MacEachen

Roddy MacEacher

Jared Wagoner

(513) 675-5764 | Rod@SqFtCommercial.com

(513) 739-3985 | Roddy@SqFtCommercial.com

(812) 890-1768 | Jared@SqFtCommercial.com

Amy Castaneda

(503) 310-9768 | Amy@SqFtCommercial.com

Sarah Kern (513) 426-4864 | Sarah@SqFtCommercial.com

**AERIAL VIEW** 



### INFO@SQFTCOMMERCIAL.COM (513) 843-1600 | SQFTCOMMERCIAL.COM