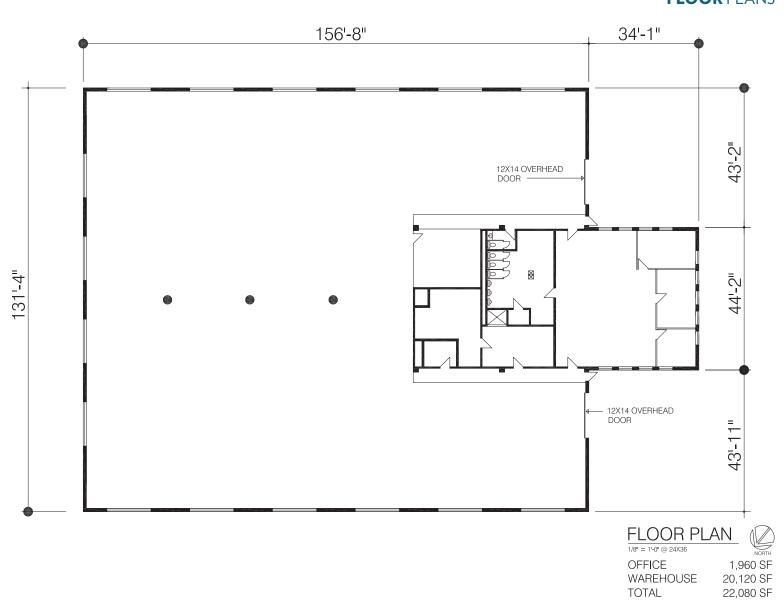

## **FLOOR PLANS**

## **PROPERTY DETAILS**

| Total SqFt:        | 22,080                             |
|--------------------|------------------------------------|
| Warehouse SqFt:    | 19,608                             |
| Office SqFt:       | 1,960                              |
| Acreage:           | 0.86 acres                         |
| Clear Height:      | 13'                                |
| Year Built:        | 1975                               |
| Type Construction: | Masonry, concrete block, and steel |
| Lighting:          | Fluorescent                        |
| Column Spacing:    | 25'x65'                            |
|                    |                                    |