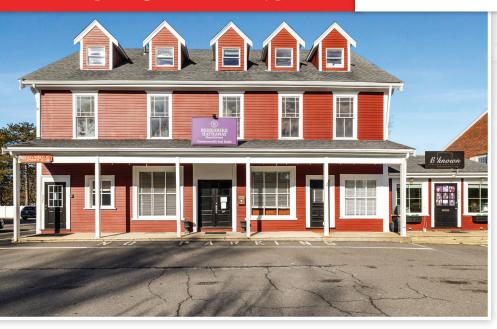

# HIGH ST

WESTWOOD, MA 02090

## 545-549 HIGH ST.-

## WESTWOOD, MA 02090

#### **BUILDING / AREA ATTRIBUTES**

- Located along prominent High Street
   (Rte. 109), Westwood, MA. Direct
   Access to 95/128. Easy access to public transportation: 3.4 miles to Islington
   Commuter Rail (Franklin Line) and 4 miles to Dedham Corporate Center Commuter Rail (Franklin Line)
- Professionally managed
- Numerous Nearby Amenities include Westwood Town Hall, Starbucks, Walgreens Pharmacy, Santander Bank, Dedham Savings Bank, Citizens Bank, Comella's Restaurant, Perfect Nail, Westwood's Barber Shop, Westwood Post Office & Playa Bowls & High Street Market

#### **BUILDING DETAILS:**

- 3 Story Building with Street Level Retail and two levels of office space
- Building Size: Approximately 5,716 SF