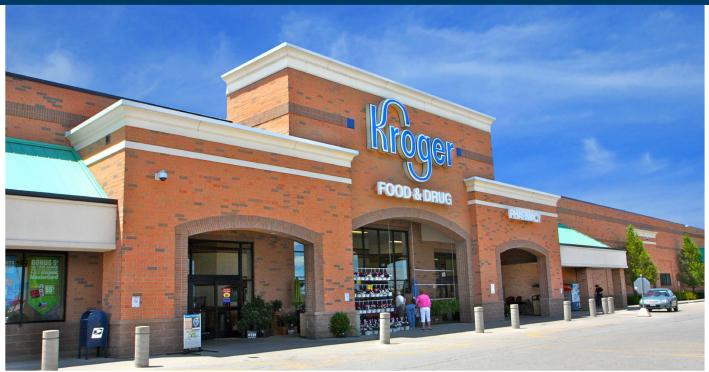

### Groveport Plaza

Groveport, Ohio | 104,216 square feet

Groveport Plaza is a 104,216 square foot center ideally located at the gateway to the growing community of Groveport in southeastern Franklin County. Built in 2000, the center is anchored by Kroger. The center, which offers excellent visibility and accessibility plus convenient parking is located approximately 11 miles from Columbus's Central Business District. In a 2018 survey to community members who live within a 10-mile radius of Downtown Groveport, 26% of surveyors noted that Kroger is the business they visit most often.