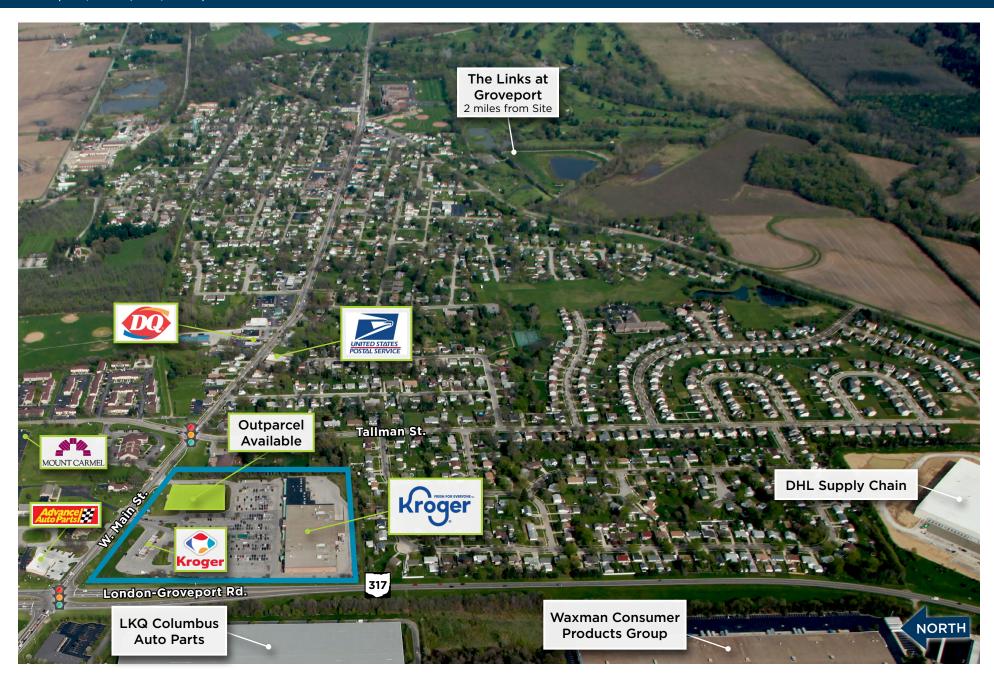

#### Location

Southeast corner of State Route 317/ London-Groveport Road and Groveport Road, Columbus, Ohio (39.8539, -82.8991) Click to navigate to Google Maps

#### **Traffic Counts**

State Route 317: 8,885 Main Street: 7,584