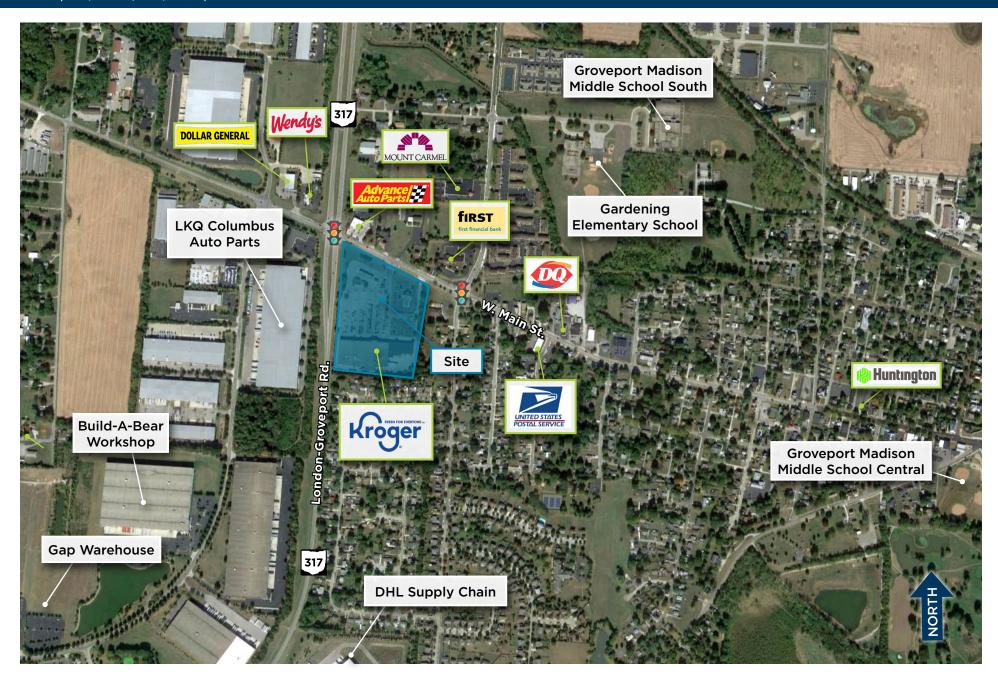

#### **Key Tenants**

#### Location

Southeast corner of State Route 317/ London-Groveport Road and Groveport Road, Columbus, Ohio (39.8539, -82.8991) Click to navigate to Google Maps

Tenant names, building sizes and shopping center configuration are subject to change.