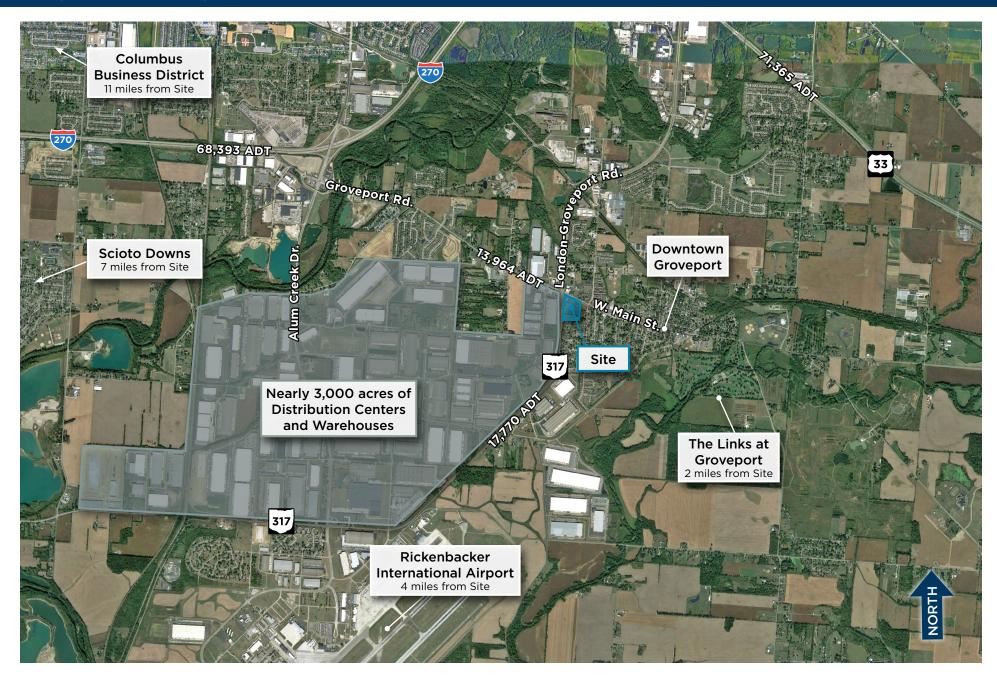

### Groveport Plaza

Groveport, Ohio | 104,216 square feet

Groveport Plaza is a 104,216 square foot center ideally located at the gateway to the growing community of Groveport in southeastern Franklin County. Built in 2000, the center is anchored by Kroger. The center, which offers excellent visibility and accessibility plus convenient parking is located approximately 11 miles from Columbus's Central Business District. In a 2018 survey to community members who live within a 10-mile radius of Downtown Groveport, 26% of surveyors noted that Kroger is the business they visit most often.

#### Location

Southeast corner of State Route 317/ London-Groveport Road and Groveport Road, Columbus, Ohio (39.8539, -82.8991) Click to navigate to Google Maps

#### **Traffic Counts**

State Route 317: 8,885 Main Street: 7,584