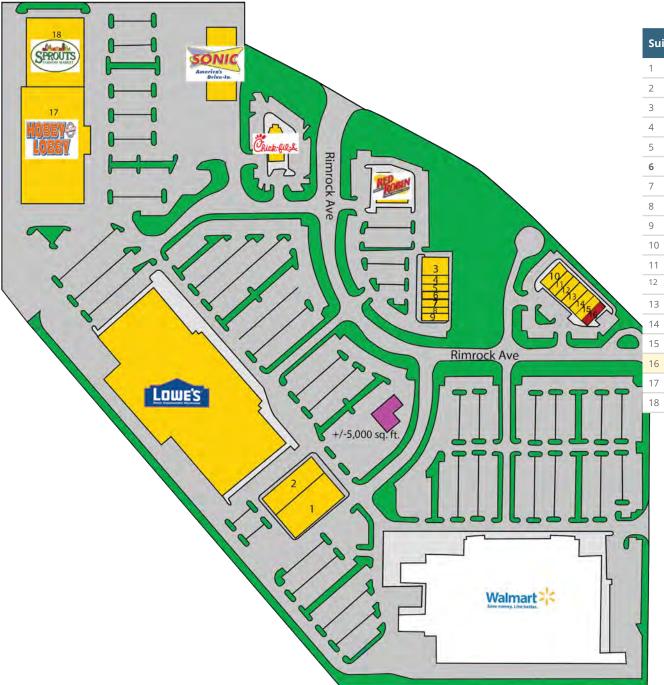

# Rimrock Marketplace

2536 Rimrock Ave | Grand Junction, CO

| Suite | Tenant                  | SF     |
|-------|-------------------------|--------|
| 1     | Dollar Tree             | 10,000 |
| 2     | America's Mattress      | 7,480  |
| 3     | Qdoba                   | 3,400  |
| 4     | Nothing Bundt Cakes     | 2,550  |
| 5     | UPS                     | 1,700  |
| 6     | Tropical Smoothie Cafe  | 2,125  |
| 7     | Nail Salon              | 1,700  |
| 8     | Thai Restaurant         | 2.125  |
| 9     | GameStop                | 1,700  |
| 10    | Einstein Bros Bagels    | 3,021  |
| 11    | America's Best Contacts | 3,000  |
| 12    | H & R Block             | 1,600  |
| 13    | Papa Murphy's           | 1,600  |
| 14    | Great Clips             | 1,200  |
| 15    | Crumbl                  | 1,600  |
| 16    | AVAILABLE               | 2,000  |
| 17    | Hobby Lobby             | 56,163 |
| 18    | Sprouts                 | 28,000 |
|       |                         |        |