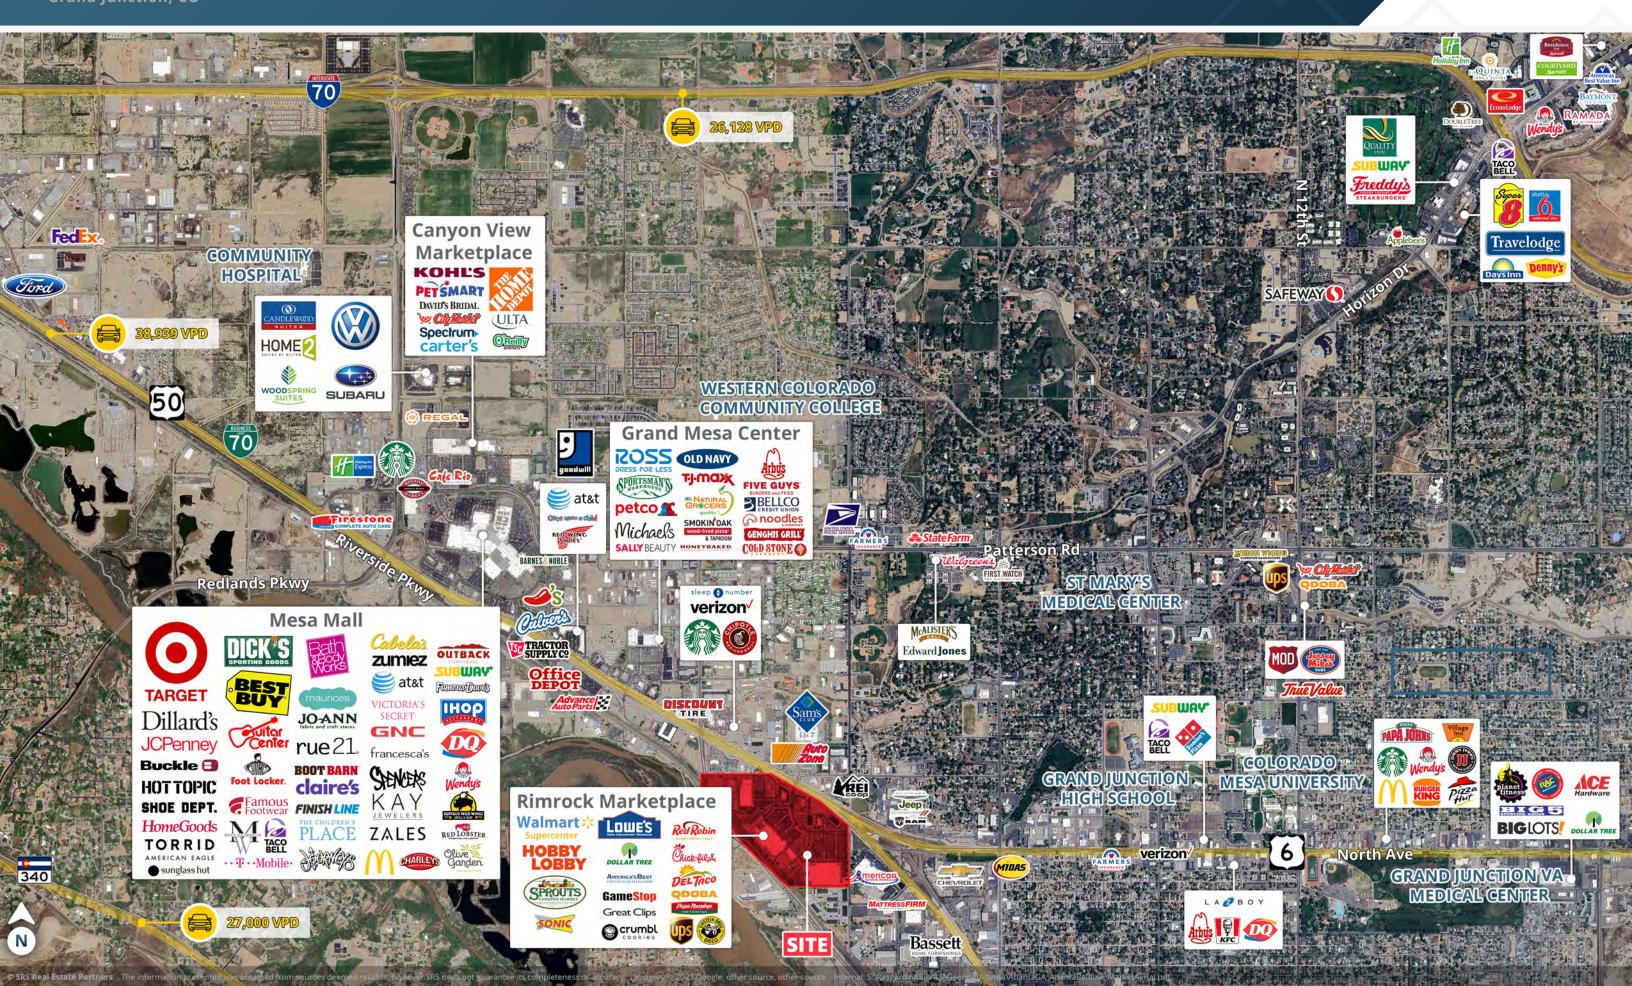

#### **ABOUT THE PROPERTY**

- Located at US 6 & Rimrock Ave
- Strong tenant mix
- Ample parking
- US 6 is main thoroughfare through Grand Junction

#### TRAFFIC COUNTS

 US 6: nw/o Rimrock Rd
 38,939 VPD

 US 6: se/o Rimrock Rd
 17,845 VPD

 Year: 2022 | Source: Esri

#### JOIN THESE RETAILERS