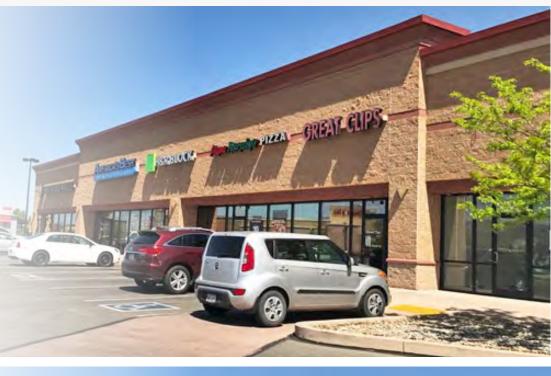

#### JOIN THESE RETAILERS

# Rimrock Marketplace

2536 Rimrock Ave | Grand Junction, CO

| Suite | Tenant                  | SF     |
|-------|-------------------------|--------|
| 1     | Dollar Tree             | 10,000 |
| 2     | America's Mattress      | 7,480  |
| 3     | Qdoba                   | 3,400  |
| 4     | Nothing Bundt Cakes     | 2,550  |
| 5     | UPS                     | 1,700  |
| 6     | Tropical Smoothie Cafe  | 2,125  |
| 7     | Nail Salon              | 1,700  |
| 8     | Thai Restaurant         | 2.125  |
| 9     | GameStop                | 1,700  |
| 10    | Einstein Bros Bagels    | 3,021  |
| 11    | America's Best Contacts | 3,000  |
| 12    | H & R Block             | 1,600  |
| 13    | Papa Murphy's           | 1,600  |
| 14    | Great Clips             | 1,200  |
| 15    | Crumbl                  | 1,600  |
| 16    | AVAILABLE               | 2,000  |
| 17    | Hobby Lobby             | 56,163 |
| 18    | Sprouts                 | 28,000 |
|       |                         |        |