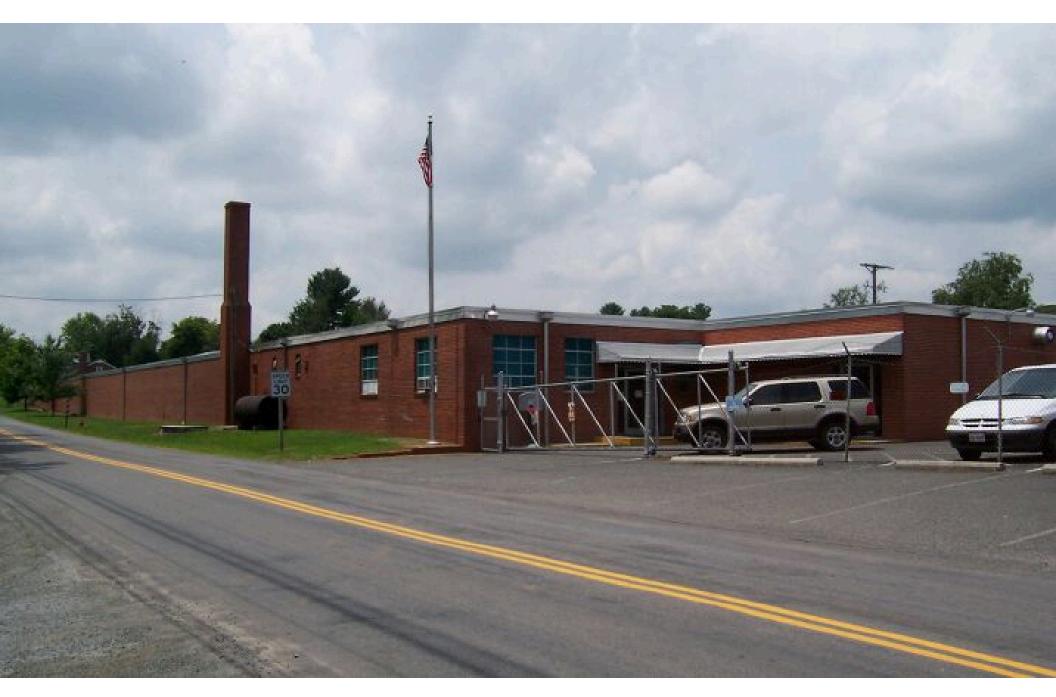

# 234 Virginia St

Retail | 40,000 sq. ft.

Andrew Schwartz 732.328.8657

Listing Added: 01/16/2025 Listing Updated: 01/16/2025

#### Available Space 1 Details

Large 1 Floor Warehouse for sale or rent! 47,470 Sq Ft. of space Sections are cooled and heated and currently used for retail! Many business and manufacturing opportunities. Alot of machinery and special lighting for growing plants available to bought separately at a great price. Formerly used to manufacture Candies and chocolates and as warehouse spaces (besides the retail sections) Great neighborhood For employing a talented team. Call to negotiate a price or business venture.