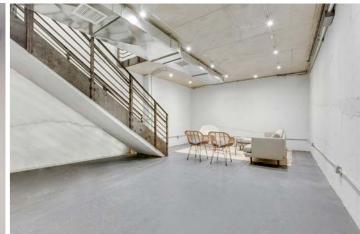

WHITE BOXED RETAIL
AT THE BASE OF A NEW
LUXURY RESIDENTIAL
DEVELOPMENT
FOR SALE OR LEASE

Asking Rent & Price: Available Upon Request

Selling Lower

500
Square Feet

Ceiling
9/7/
Height

Taxes \$1500
Per Month

## NOTES:

- At the base of a new luxury residential development
- Landlord has white boxed the space and ready for tenant cosmetic install
- Neighbors include: Katz's Deli, Equinox, Marshalls, and Russ & Daughters
- Windows and door in back of space to small backyard

## Ground Level

Lower Level