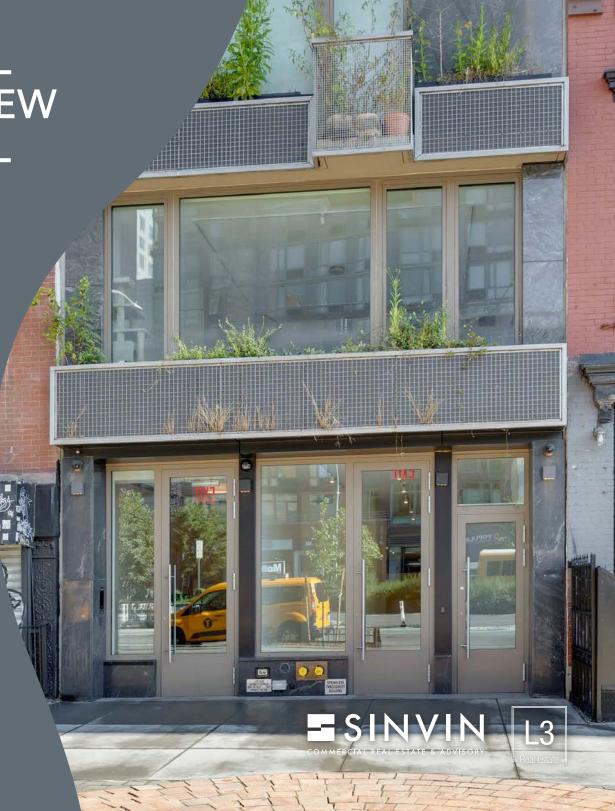

WHITE BOXED RETAIL
AT THE BASE OF A NEW
LUXURY RESIDENTIAL
DEVELOPMENT
FOR SALE OR LEASE

Asking Rent & Price: Available Upon Request

Selling Lower

500
Square Feet

Ceiling
9/7/
Height

Taxes \$1500
Per Month

## NOTES:

- At the base of a new luxury residential development
- Landlord has white boxed the space and ready for tenant cosmetic install
- Neighbors include: Katz's Deli, Equinox, Marshalls, and Russ & Daughters
- Windows and door in back of space to small backyard