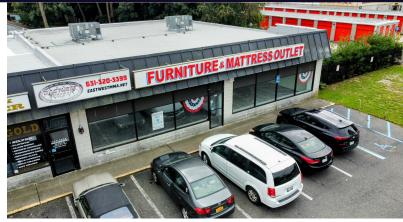

# 512-520 Plaza Middle Country Road 512-520 Plaza Middle Country Road Coram, NY 11727

651-320-3399

CAR

GOLD CENTER

Douglas Elliman

For More Information:

| Offering Summary |                                 |  |
|------------------|---------------------------------|--|
| Lease Rate:      | \$5,000.00 per<br>month (Gross) |  |
| Building Size:   | 10,500 SF                       |  |
| Available SF:    | 1,138 - 3,475 SF                |  |
| Lot Size:        | 0.55 Acres                      |  |
| Year Built:      | 1960                            |  |
| Zoning:          | J2 Strip Center                 |  |