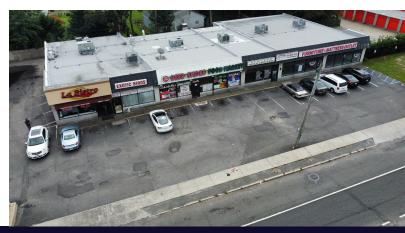

# 512-520 Plaza Middle Country Road 512-520 Plaza Middle Country Road Coram, NY 11727

651-320-3399

CAR

GOLD CENTER

Douglas Elliman

For More Information:

| Offering Summary |                                 |  |
|------------------|---------------------------------|--|
| Lease Rate:      | \$5,000.00 per<br>month (Gross) |  |
| Building Size:   | 10,500 SF                       |  |
| Available SF:    | 1,138 - 3,475 SF                |  |
| Lot Size:        | 0.55 Acres                      |  |
| Year Built:      | 1960                            |  |
| Zoning:          | J2 Strip Center                 |  |