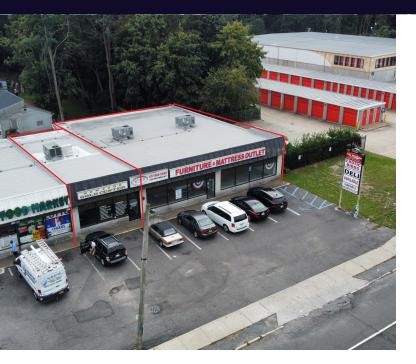

# 512-520 Plaza Middle Country Road 512-520 Plaza Middle Country Road Coram, NY 11727

651-320-3399

CAR

GOLD CENTER

Douglas Elliman

For More Information:

| Offering Summary |                                 |  |
|------------------|---------------------------------|--|
| Lease Rate:      | \$5,000.00 per<br>month (Gross) |  |
| Building Size:   | 10,500 SF                       |  |
| Available SF:    | 1,138 - 3,475 SF                |  |
| Lot Size:        | 0.55 Acres                      |  |
| Year Built:      | 1960                            |  |
| Zoning:          | J2 Strip Center                 |  |