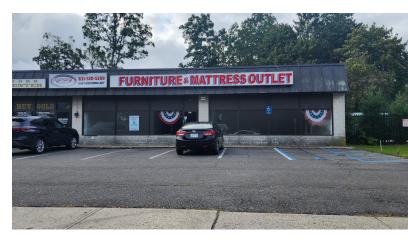

# 512-520 Plaza Middle Country Road 512-520 Plaza Middle Country Road Coram, NY 11727

651-320-3399

CAR

GOLD CENTER

Douglas Elliman

For More Information:

| Offering Summary |                                 |  |
|------------------|---------------------------------|--|
| Lease Rate:      | \$5,000.00 per<br>month (Gross) |  |
| Building Size:   | 10,500 SF                       |  |
| Available SF:    | 1,138 - 3,475 SF                |  |
| Lot Size:        | 0.55 Acres                      |  |
| Year Built:      | 1960                            |  |
| Zoning:          | J2 Strip Center                 |  |