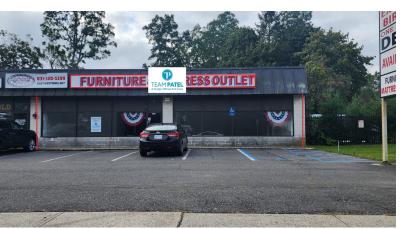

# 512-520 Plaza Middle Country Road 512-520 Plaza Middle Country Road Coram, NY 11727

651-320-3399

CAR

GOLD CENTER

Douglas Elliman

For More Information:

| Offering Summary |                                 |  |
|------------------|---------------------------------|--|
| Lease Rate:      | \$5,000.00 per<br>month (Gross) |  |
| Building Size:   | 10,500 SF                       |  |
| Available SF:    | 1,138 - 3,475 SF                |  |
| Lot Size:        | 0.55 Acres                      |  |
| Year Built:      | 1960                            |  |
| Zoning:          | J2 Strip Center                 |  |