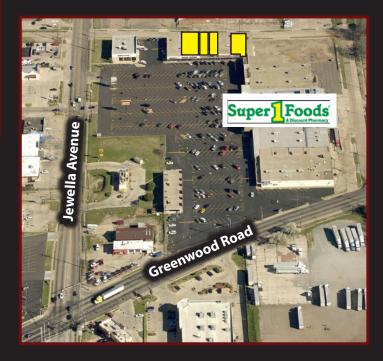

## WESTWOOD SHOPPING CENTER

## RETAIL SPACE AVAILABLE FOR LEASE

3709 JEWELLA ROAD, SHREVEPORT, LOUISIANA 71109

- 112,000 SQ FT Retail Center
- Anchored by Super 1 Foods
- Suite 3 4,810 SF: \$12.00/psf plus \$4.00/NNN
- Suite 4 1,900 SF: \$12.00/psf plus \$4.00/NNN
- Suite 5 1,615 SF: \$12.00/psf plus \$4.00/NNN
- Suite 7 4,945 SF: \$8.00/psf plus \$4.00/NNN
- · Conveniently located off I-20 and Jewella Road
- Traffic Count: 55,000 Cars Daily
- Generous Parking
- Street and Store Front Signage Available