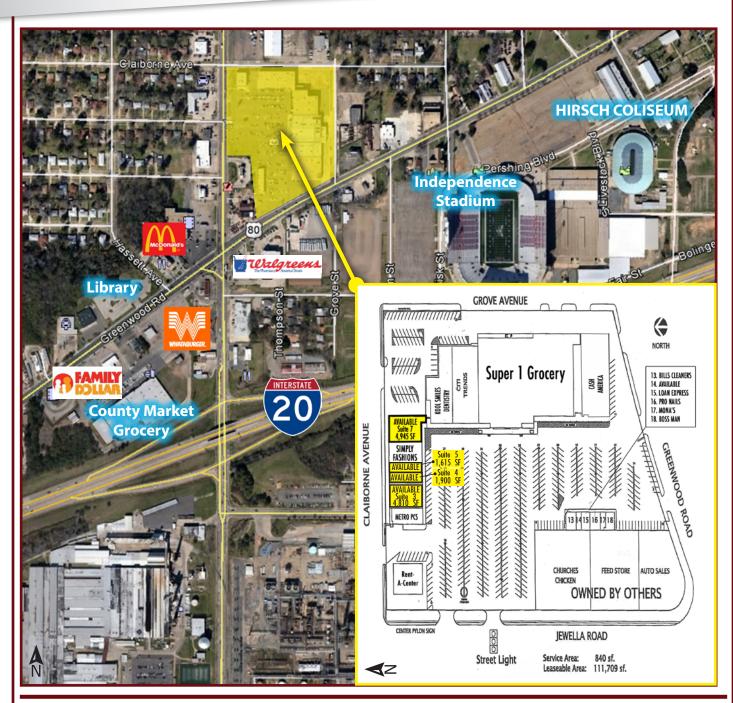

## WESTWOOD SHOPPING CENTER

## RETAIL SPACE AVAILABLE FOR LEASE

3709 JEWELLA ROAD, SHREVEPORT, LOUISIANA 71109

- 112,000 SQ FT Retail Center
- Anchored by Super 1 Foods
- Suite 3 4,810 SF: \$12.00/psf plus \$4.00/NNN
- Suite 4 1,900 SF: \$12.00/psf plus \$4.00/NNN
- Suite 5 1,615 SF: \$12.00/psf plus \$4.00/NNN
- Suite 7 4,945 SF: \$8.00/psf plus \$4.00/NNN
- · Conveniently located off I-20 and Jewella Road
- Traffic Count: 55,000 Cars Daily
- Generous Parking
- Street and Store Front Signage Available