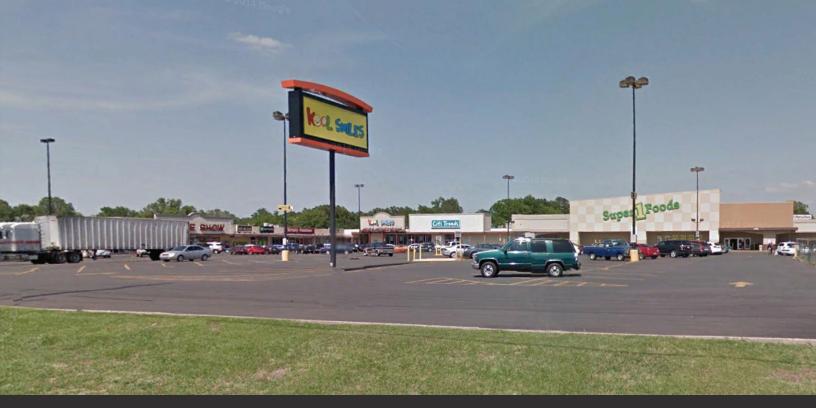

## WESTWOOD SHOPPING CENTER

## RETAIL SPACE AVAILABLE FOR LEASE

3709 JEWELLA ROAD, SHREVEPORT, LOUISIANA 71109

- 112,000 SQ FT Retail Center
- Anchored by Super 1 Foods
- Suite 3 4,810 SF: \$12.00/psf plus \$4.00/NNN
- Suite 4 1,900 SF: \$12.00/psf plus \$4.00/NNN
- Suite 5 1,615 SF: \$12.00/psf plus \$4.00/NNN
- Suite 7 4,945 SF: \$8.00/psf plus \$4.00/NNN
- · Conveniently located off I-20 and Jewella Road
- Traffic Count: 55,000 Cars Daily
- Generous Parking
- Street and Store Front Signage Available