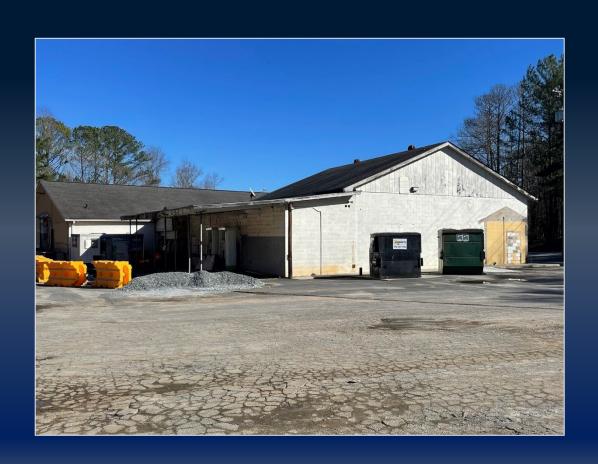

## PROPERTY INFORMATION

- Approximately  $\pm$  325 SF  $\pm$  2,361 SF
  - Three spaces plus open covered area that can be enclosed
  - Spaces may be leased separately or combined (call agent for more details)
- 1.28 acres
- Located at the corner of Highway 87 and Juliette Road
- Quick Zip convenience store shadow space
- Zoned C-3 (Commercial)

12376 Highway 87 Floor Plan (Not to Scale)

± 884 SF Open Covered Area (Can be enclosed)

± 450 SF

±702 SF

± 325 SF

12376 HIGHWAY 87 JULIETTE, GA 31046

The information contained herein has been compiled from various sources, both private and public. It is accurate and complete only to the extent to which The Summit Group has been able to ascertain from third party sources. As such, no warranty or guarantee is given or implied with regard to the accuracy or completeness of any information contained herein. Any interested party shall be required to conduct its own due diligence and investigations to verify review, and it or otherwise insure the information contained herein.