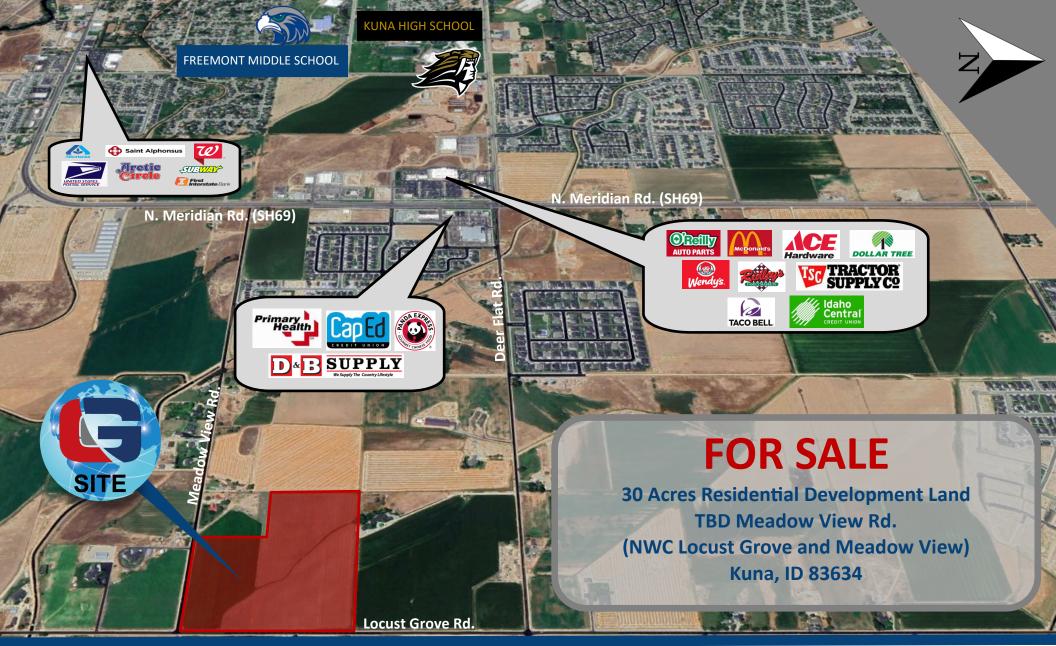

## PROPERTY INFORMATION:

- CURRENT ZONING: RR—Rural Residential
- Property is in Ada County and contiguous with the City of Kuna.
- 30 acres of a 40 acre parcel. Buyer shall have the property surveyed within 45 days of the Effective Date of the contract. Buyer and Seller shall mutually agree to the most desirable configuration of the two parcel, with the layout of a future subdivision being a strong consideration. With the Buyer's provided survey, Seller shall have the property split within the county. Closing to occur within 30 days of the two parcels being recorded.

## **PROPERTY HIGHLIGHTS:**

- City of Kuna FLUM: Designated for Medium Density Residential with potential for Mixed-Use along Locust Grove.
- Part of the property having gently sloping terrain should provide for excellent view lots.
- Close to shopping, restaurants, services and schools.