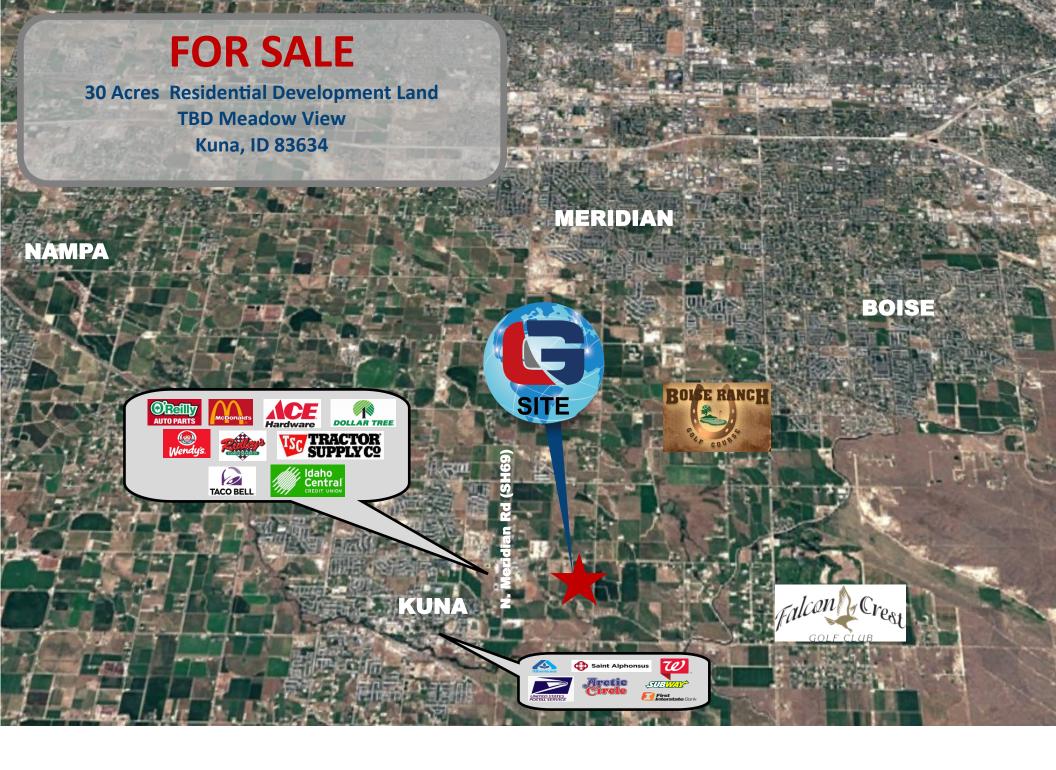

## PROPERTY INFORMATION:

- CURRENT ZONING: RR—Rural Residential
- Property is in Ada County and contiguous with the City of Kuna.
- 30 acres of a 40 acre parcel. Buyer shall have the property surveyed within 45 days of the Effective Date of the contract. Buyer and Seller shall mutually agree to the most desirable configuration of the two parcel, with the layout of a future subdivision being a strong consideration. With the Buyer's provided survey, Seller shall have the property split within the county. Closing to occur within 30 days of the two parcels being recorded.

## **PROPERTY HIGHLIGHTS:**

- City of Kuna FLUM: Designated for Medium Density Residential with potential for Mixed-Use along Locust Grove.
- Part of the property having gently sloping terrain should provide for excellent view lots.
- Close to shopping, restaurants, services and schools.