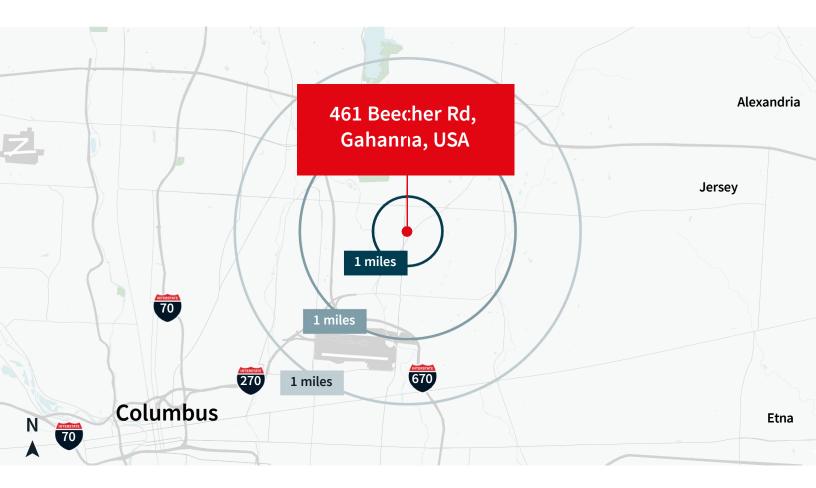

r serves all three levels
- Three lane canopy drive-thru
- Outdoor patio area
- Building and monument signage opportunities
- 48 on-site parking spaces
- Situated on 1.695 acre | built in 2006
- Zoned neighborhood commercial
- Approved uses include but are not limited to: professional office, medical office, child/adult daycare, privately owned schools, restaurant, small-scale retail

461 Beecher Rd, Gahanna, USA

Lunnston Rd.

Gahanna, USA



**Sale price:** \$2,750,000

## First floor plan

- (7) Executive office
- (1) 8 to 12 seat conference room



### Second floor plan (Move-in ready/Fully furnished)

- (7) Executive office
- (1) 8 to 12 seat conference room
- (20) Workstations



# Lower level floor plan



# Parcel map



### Location map



#### Nearby amenities



# Demographics



| Population           | 1 mile | 3 miles | 5 miles |
|----------------------|--------|---------|---------|
| Total population     | 9,979  | 72,931  | 189,978 |
| Average age          | 43     | 39      | 38      |
| Average age (male)   | 41     | 38      | 37      |
| Average age (female) | 44     | 41      | 39      |

| Households & income | 1 mile    | 3 miles   | 5 miles   |
|---------------------|-----------|-----------|-----------|
| Total households    | 4,363     | 30,349    | 76,817    |
| # of persons per HH | 2.3       | 2.4       | 2.5       |
| Average HH income   | \$134,212 | \$132,797 | \$113,869 |
| Average house value | \$396,164 | \$395,469 | \$345,095 |

<sup>\*</sup> Demographic data derived from AlphaMap

# Property photographs













# Property photographs