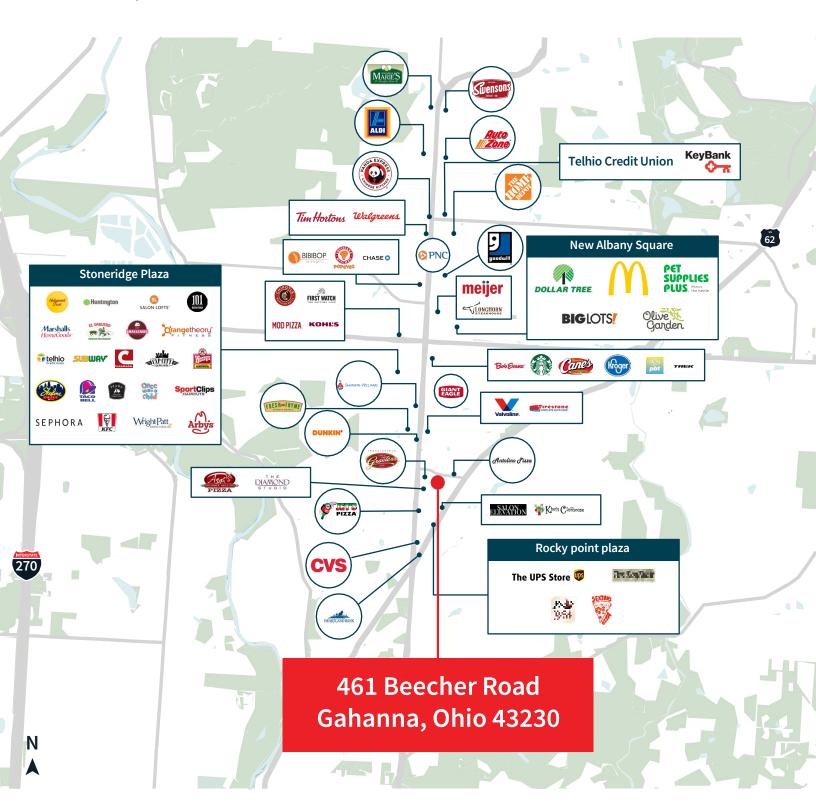

Passenger elevator serves all three levels
- Three lane canopy drive-thru
- Outdoor patio area
- Building and monument signage opportunities
- 48 on-site parking spaces
- Situated on 1.695 acre | built in 2006
- Zoned neighborhood commercial
- Approved uses include but are not limited to: professional office, medical office, child/adult daycare, privately owned schools, restaurant, small-scale retail

461 Beecher Rd, Gahanna, USA

Lunnston Rd.

Gahanna, USA



**Sale price:** \$2,750,000

## First floor plan

- (7) Executive office
- (1) 8 to 12 seat conference room



### Second floor plan (Move-in ready/Fully furnished)

- (7) Executive office
- (1) 8 to 12 seat conference room
- (20) Workstations



# Lower level floor plan



# Parcel map



### Location map



#### Nearby amenities



# Demographics



| Population           | 1 mile | 3 miles | 5 miles |
|----------------------|--------|---------|---------|
| Total population     | 9,979  | 72,931  | 189,978 |
| Average age          | 43     | 39      | 38      |
| Average age (male)   | 41     | 38      | 37      |
| Average age (female) | 44     | 41      | 39      |

| Households & income | 1 mile    | 3 miles   | 5 miles   |
|---------------------|-----------|-----------|-----------|
| Total households    | 4,363     | 30,349    | 76,817    |
| # of persons per HH | 2.3       | 2.4       | 2.5       |
| Average HH income   | \$134,212 | \$132,797 | \$113,869 |
| Average house value | \$396,164 | \$395,469 | \$345,095 |

<sup>\*</sup> Demographic data derived from AlphaMap

# Property photographs













# Pr