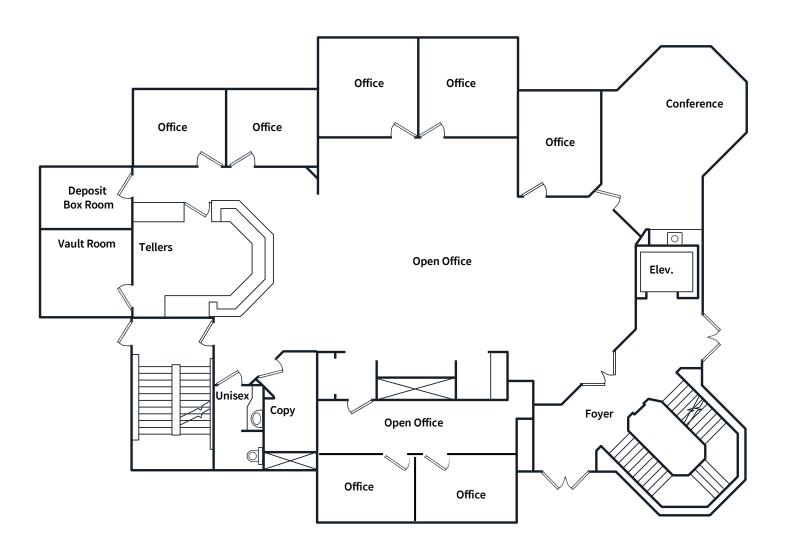

# **Property features**

- 17,413 s.f. Class A office/retail building
- Rare owner occupant opportunity
- Ability to multi-tenant if needed
- Premium finishes throughout
- Efficient balance of private offices and open space
- Passenger elevator serves all three levels
- Three lane canopy drive-thru
- Outdoor patio area
- Building and monument signage opportunities
- 48 on-site parking spaces
- Situated on 1.695 acre | built in 2006
- Zoned neighborhood commercial
- Approved uses include but are not limited to: professional office, medical office, child/adult daycare, privately owned schools, restaurant, small-scale retail

461 Beecher Rd, Gahanna, USA

Lunnston Rd.

Gahanna, USA



**Sale price:** \$2,750,000

## First floor plan

- (7) Executive office
- (1) 8 to 12 seat conference room



### Second floor plan (Move-in ready/Fully furnished)

- (7) Executive office
- (1) 8 to 12 seat conference room
- (20) Workstations



# Lower level floor plan



# Parcel map



### Location map



#### Nearby amenities



# Demographics



| Population           | 1 mile | 3 miles | 5 miles |
|----------------------|--------|---------|---------|
| Total population     | 9,979  | 72,931  | 189,978 |
| Average age          | 43     | 39      | 38      |
| Average age (male)   | 41     | 38      | 37      |
| Average age (female) | 44     | 41      | 39      |

| Households & income | 1 mile    | 3 miles   | 5 miles   |
|---------------------|-----------|-----------|-----------|
| Total households    | 4,363     | 30,349    | 76,817    |
| # of persons per HH | 2.3       | 2.4       | 2.