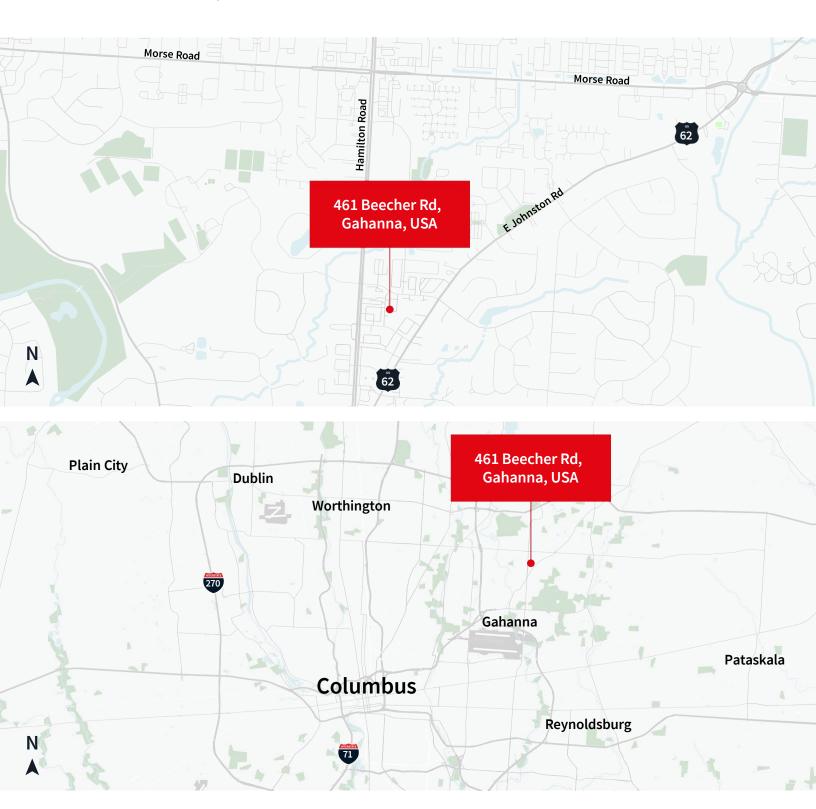

offices and open space
- Passenger elevator serves all three levels
- Three lane canopy drive-thru
- Outdoor patio area
- Building and monument signage opportunities
- 48 on-site parking spaces
- Situated on 1.695 acre | built in 2006
- Zoned neighborhood commercial
- Approved uses include but are not limited to: professional office, medical office, child/adult daycare, privately owned schools, restaurant, small-scale retail

461 Beecher Rd, Gahanna, USA

Lunnston Rd.

Gahanna, USA



**Sale price:** \$2,750,000

## First floor plan

- (7) Executive office
- (1) 8 to 12 seat conference room



### Second floor plan (Move-in ready/Fully furnished)

- (7) Executive office
- (1) 8 to 12 seat conference room
- (20) Workstations



# Lower level floor plan



# Parcel map



### Location map



#### Nearby amenities



# Demographics



| Population           | 1 mile | 3 miles | 5 miles |
|----------------------|--------|---------|---------|
| Total population     | 9,979  | 72,931  | 189,978 |
| Average age          | 43     | 39      | 38      |
| Average age (male)   | 41     | 38      | 37      |
| Average age (female) | 44     | 41      | 39      |

| Households & income | 1 mile    | 3 miles   | 5 miles   |
|---------------------|-----------|-----------|-----------|
| Total households    | 4,363     | 30,349    | 76,817    |
| # of persons per HH | 2.3       | 2.4       | 2.5       |
| Average HH income   | \$134,212 | \$132,797 | \$113,869 |
| Average house value | \$396,164 | \$395,469 | \$345,095 |

<sup>\*</sup> Demographic data derived from AlphaMap

# Property phot