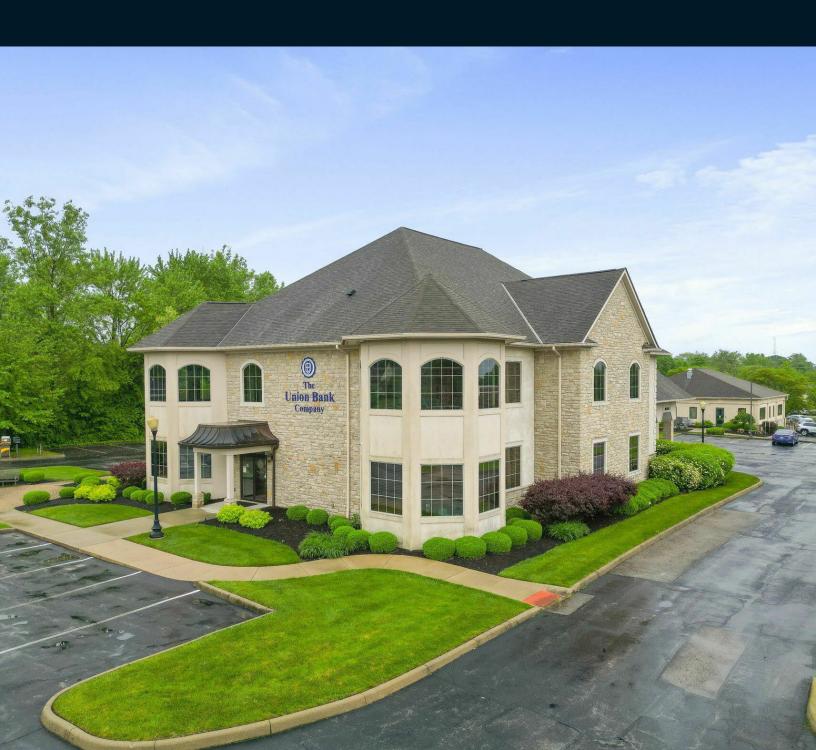

# For sale

461 Beecher Road Gahanna, Ohio 43230

## 461 Beecher Road Gahanna, Ohio 43230

#### **Property features**

- 17,413 s.f. Class A office/retail building
- Rare owner occupant opportunity
- Ability to multi-tenant if needed
- Premium finishes throughout
- Efficient balance of private offices and open space
- Passenger elevator serves all three levels
- Three lane canopy drive-thru
- Outdoor patio area
- Building and monument signage opportunities
- 48 on-site parking spaces
- Situated on 1.695 acre | built in 2006
- Zoned neighborhood commercial
- Approved uses include but are not limited to: professional office, medical office, child/adult daycare, privately owned schools, restaurant, small-scale retail

461 Beecher Rd, Gahanna, USA

Lunnston Rd.

Gahanna, USA

**Sale price:** \$2,750,000