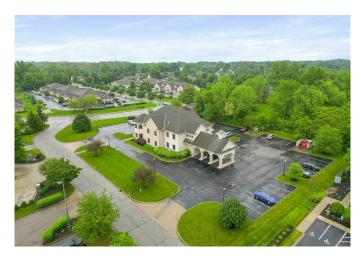

# For sale

461 Beecher Road Gahanna, Ohio 43230

## 461 Beecher Road Gahanna, Ohio 43230

#### **Property features**

- 17,413 s.f. Class A office/retail building
- Rare owner occupant opportunity
- Ability to multi-tenant if needed
- Premium finishes throughout
- Efficient balance of private offices and open space
- Passenger elevator serves all three levels
- Three lane canopy drive-thru
- Outdoor patio area
- Building and monument signage opportunities
- 48 on-site parking spaces
- Situated on 1.695 acre | built in 2006
- Zoned neighborhood commercial
- Approved uses include but are not limited to: professional office, medical office, child/adult daycare, privately owned schools, restaurant, small-scale retail