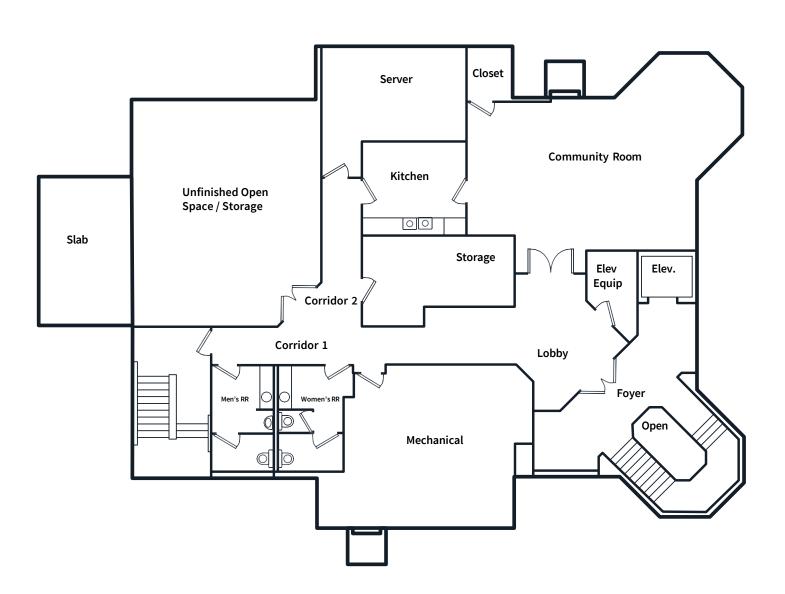

ghout
- Efficient balance of private offices and open space
- Passenger elevator serves all three levels
- Three lane canopy drive-thru
- Outdoor patio area
- Building and monument signage opportunities
- 48 on-site parking spaces
- Situated on 1.695 acre | built in 2006
- Zoned neighborhood commercial
- Approved uses include but are not limited to: professional office, medical office, child/adult daycare, privately owned schools, restaurant, small-scale retail

461 Beecher Rd, Gahanna, USA

Lunnston Rd.

Gahanna, USA



**Sale price:** \$2,750,000

## First floor plan

- (7) Executive office
- (1) 8 to 12 seat conference room



### Second floor plan (Move-in ready/Fully furnished)

- (7) Executive office
- (1) 8 to 12 seat conference room
- (20) Workstations



# Lower level floor plan



# Parcel map



### Location map



#### Nearby amenities



# Demographics



| Population           | 1 mile | 3 miles | 5 miles |
|----------------------|--------|---------|---------|
| Total population     | 9,979  | 72,931  | 189,978 |
| Average age          | 43     | 39      | 38      |
| Average age (male)   | 41     | 38      | 37      |
| Average age (female) | 44     | 41      | 39      |

| Households & income | 1 mile    | 3 miles   | 5 miles   |
|---------------------|-----------|-----------|-----------|
| Total households    | 4,363     | 30,349    | 76,817    |
| # of persons per HH | 2.3       | 2.4       | 2.5       |
| Average HH income   | \$134,212 | \$132,797 | \$113,869 |
| Average house value | \$396,164 | \$395,469 | \$345,095 |

<sup>\*</sup> Demographic data de