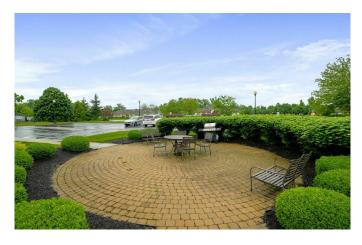

#### **Property features**

- 17,413 s.f. Class A office/retail building
- Rare owner occupant opportunity
- Ability to multi-tenant if needed
- Premium finishes throughout
- Efficient balance of private offices and open space
- Passenger elevator serves all three levels
- Three lane canopy drive-thru
- Outdoor patio area
- Building and monument signage opportunities
- 48 on-site parking spaces
- Situated on 1.695 acre | built in 2006
- Zoned neighborhood commercial
- Approved uses include but are not limited to: professional office, medical office, child/adult daycare, privately owned schools, restaurant, small-scale retail

# Property photographs