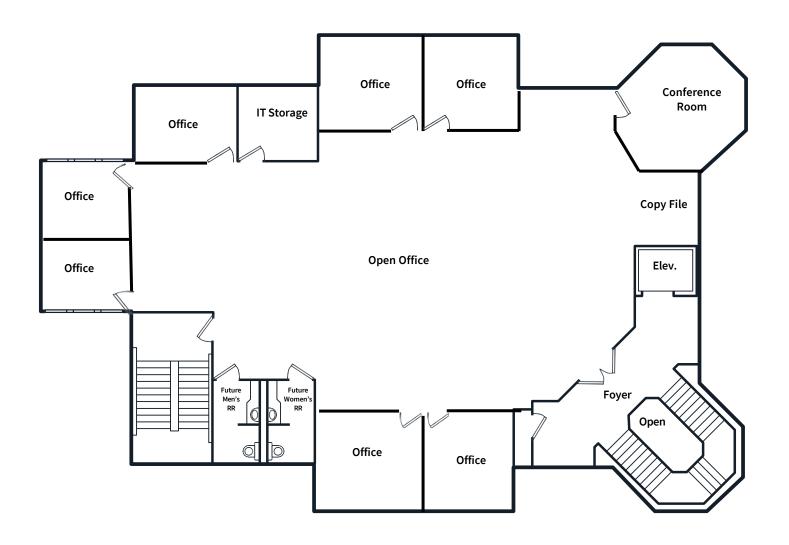

### Second floor plan (Move-in ready/Fully furnished)

- (7) Executive office
- (1) 8 to 12 seat conference room
- (20) Workstations