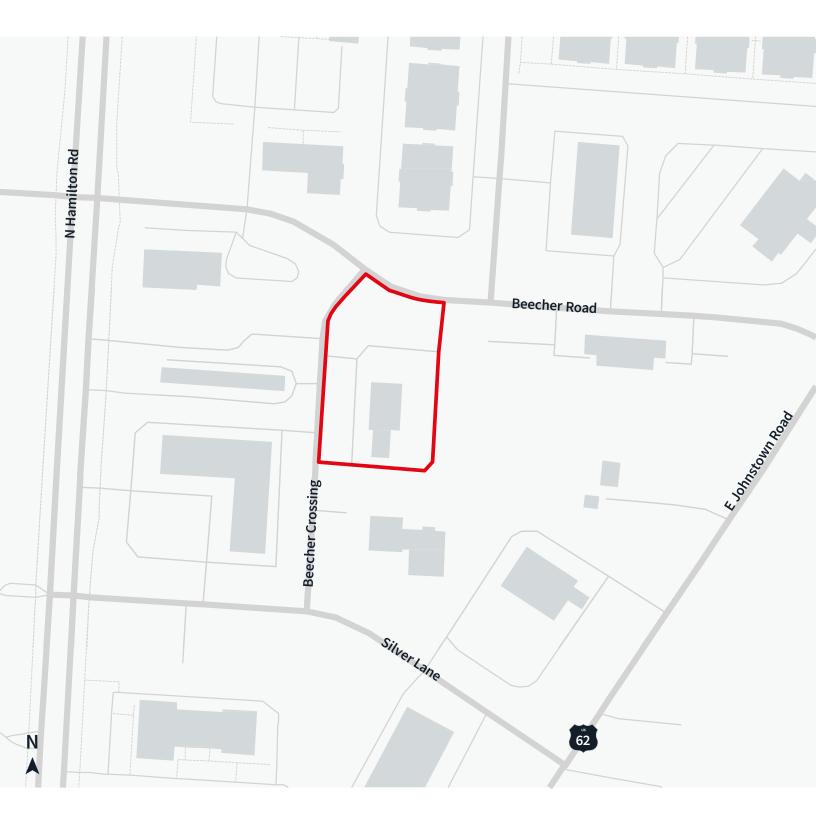

t balance of private offices and open space
- Passenger elevator serves all three levels
- Three lane canopy drive-thru
- Outdoor patio area
- Building and monument signage opportunities
- 48 on-site parking spaces
- Situated on 1.695 acre | built in 2006
- Zoned neighborhood commercial
- Approved uses include but are not limited to: professional office, medical office, child/adult daycare, privately owned schools, restaurant, small-scale retail

461 Beecher Rd, Gahanna, USA

Lunnston Rd.

Gahanna, USA



**Sale price:** \$2,750,000

## First floor plan

- (7) Executive office
- (1) 8 to 12 seat conference room



### Second floor plan (Move-in ready/Fully furnished)

- (7) Executive office
- (1) 8 to 12 seat conference room
- (20) Workstations



# Lower level floor plan



# Parcel map



### Location map



#### Nearby amenities



# Demographics



| Population           | 1 mile | 3 miles | 5 miles |
|----------------------|--------|---------|---------|
| Total population     | 9,979  | 72,931  | 189,978 |
| Average age          | 43     | 39      | 38      |
| Average age (male)   | 41     | 38      | 37      |
| Average age (female) | 44     | 41      | 39      |

| Households & income | 1 mile    | 3 miles   | 5 miles   |
|---------------------|-----------|-----------|-----------|
| Total households    | 4,363     | 30,349    | 76,817    |
| # of persons per HH | 2.3       | 2.4       | 2.5       |
| Average HH income   | \$134,212 | \$132,797 | \$113,869 |
| Average house value | \$396,164 | \$395,469 | \$345,095 |

<sup>\*</sup> Demographic data derived from Alpha