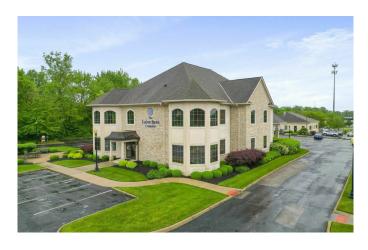

# For sale

461 Beecher Road Gahanna, Ohio 43230

## 461 Beecher Road Gahanna, Ohio 43230

#### **Property features**

- 17,413 s.f. Class A office/retail building
- Rare owner occupant opportunity
- Ability to multi-tenant if needed
- Premium finishes throughout
- Efficient balance of private offices and open space
- Passenger elevator serves all three levels
- Three lane canopy drive-thru
- Outdoor patio area
- Building and monument signage opportunities
- 48 on-site parking spaces
- Situated on 1.695 acre | built in 2006
- Zoned neighborhood commercial
- Approved uses include but are not limited to: professional office, medical office, child/adult daycare, privately owned schools, restaurant, small-scale retail