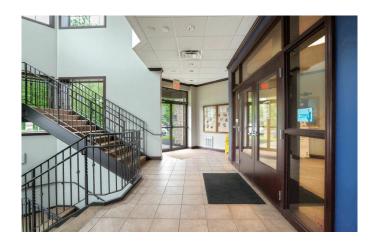

#### **Property features**

- 17,413 s.f. Class A office/retail building
- Rare owner occupant opportunity
- Ability to multi-tenant if needed
- Premium finishes throughout
- Efficient balance of private offices and open space
- Passenger elevator serves all three levels
- Three lane canopy drive-thru
- Outdoor patio area
- Building and monument signage opportunities
- 48 on-site parking spaces
- Situated on 1.695 acre | built in 2006
- Zoned neighborhood commercial
- Approved uses include but are not limited to: professional office, medical office, child/adult daycare, privately owned schools, restaurant, small-scale retail

# Property photographs