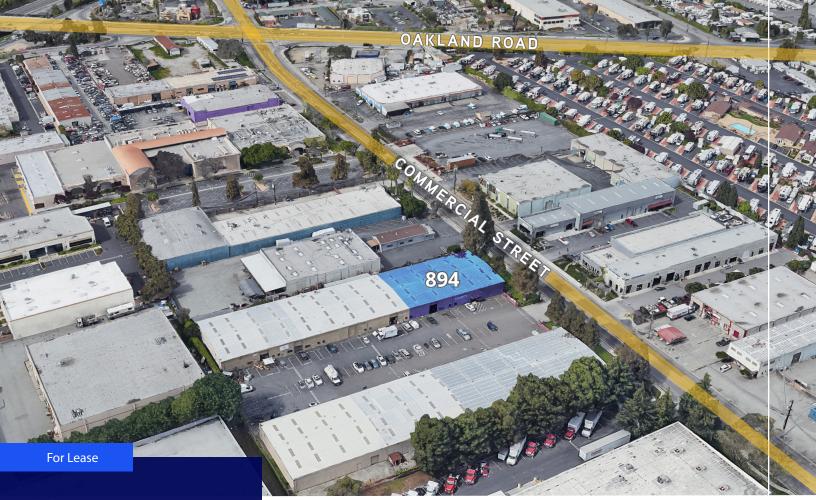

## **Greg Evans**

Vice President +1 408 282 3839 greg.evans@colliers.com CA Lic. 01956927 894 Commercial Street, San Jose, CA

# ±10,000 SF Industrial/Warehouse Space

## **Property Highlights | 894 Commerical Street**

- ±10,000 SF space
- ±1,400 SF Office
- 1 Dock Door
- 1 Grade Level Door
- 350 Amps, 120/208 Volts
- Asking \$1.50/SF Gross + \$0.10 CAM
- Available 07/15/2024