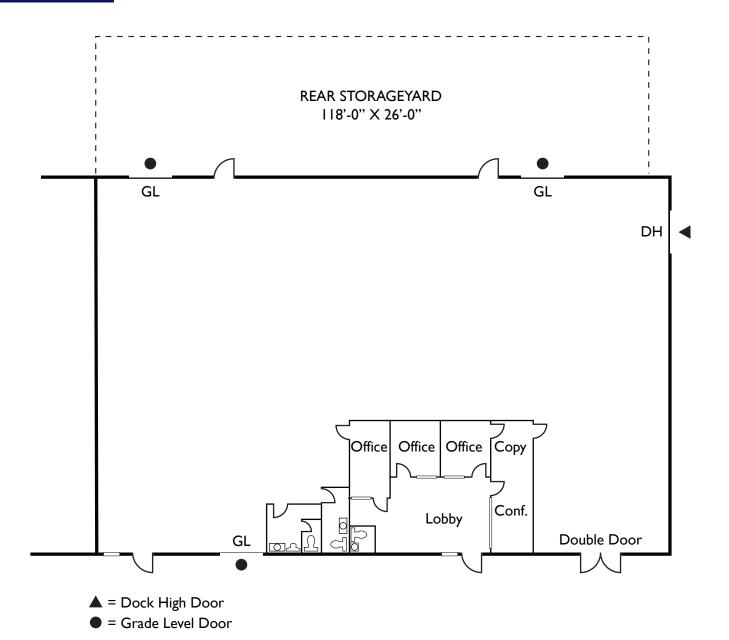

## Floor Plan

## **Property Highlights | 894 Commerical Street**

- ±10,000 SF space
- ±1,400 SF Office
- 1 Dock Door
- 1 Grade Level Door
- 350 Amps, 120/208 Volts
- Asking \$1.50/SF Gross + \$0.10 CAM
- Available 07/15/2024