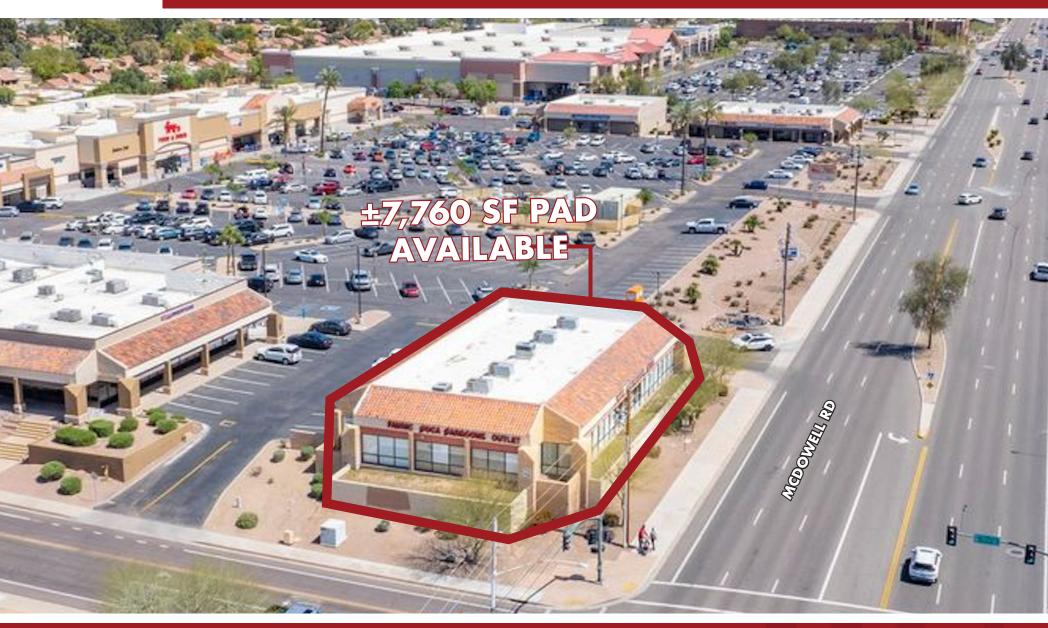

8767 E. Via de Ventura Suite 290 Scottsdale, AZ 85258

RGcre.com

JARED LIVELY

±7,760 SF PAD BUILDING Site Aerial

8767 E. Via de Ventura Suite 290 Scottsdale, AZ 85258 RGcre.com

#### 7710 E McDowell Rd

Scottsdale, Arizona 85257

- ±7,760 SF Rare C-3 Scottsdale Pad Building For Lease.
- Fry's & Lowe's Anchored Property.
- Irreplaceable Signage Directly on McDowell Road.
- 34,230 VPD on McDowell Road, Hard Corner.
- 4 Sided Signage.
- 2 miles from 101 & 202 Freeways.
- APN: 131-22-511