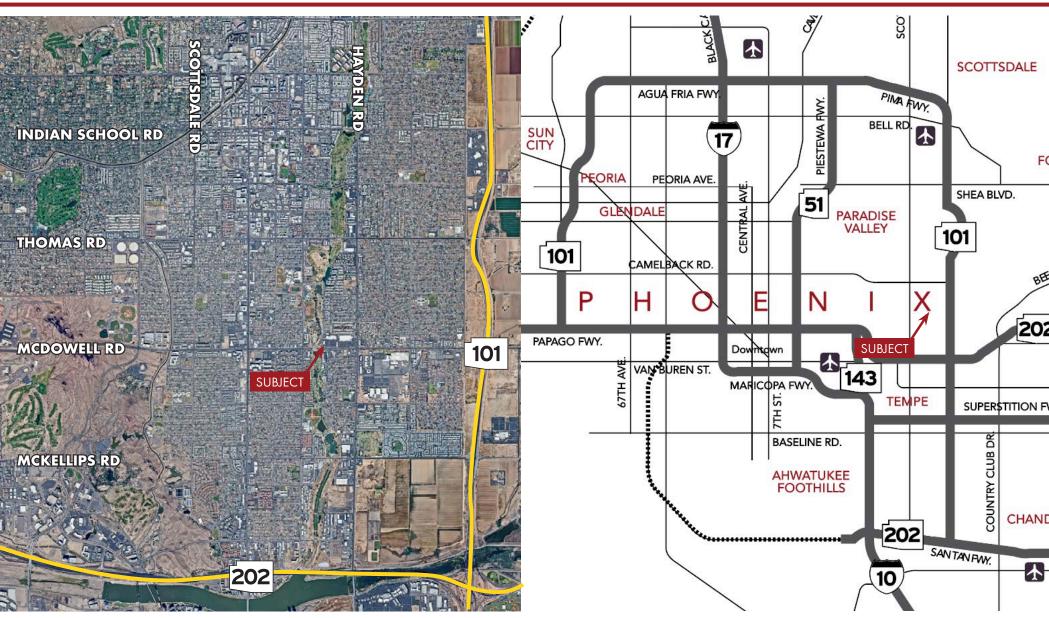

±7,760 SF PAD BUILDING

Site Images

8767 E. Via de Ventura Suite 290 Scottsdale, AZ 85258 RGcre.com

JARED **LIVELY** 

±7,760 SF PAD BUILDING

**Location Maps** 

8767 E. Via de Ventura Suite 290 Scottsdale, AZ 85258 RGcre.com JARED **LIVELY**