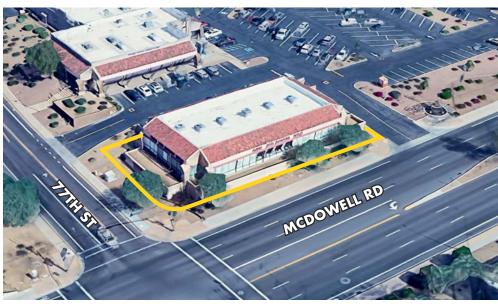

#### ±7,760 SF PAD BUILDING

#### 7710 E McDowell Rd

Scottsdale, Arizona 85257

- ±7,760 SF Rare C-3 Scottsdale Pad Building For Lease.
- Fry's & Lowe's Anchored Property.
- Irreplaceable Signage Directly on McDowell Road.
- 34,230 VPD on McDowell Road, Hard Corner.
- 4 Sided Signage.
- 2 miles from 101 & 202 Freeways.
- APN: 131-22-511

8767 E. Via de Ventura Suite 290 Scottsdale, AZ 85258

RGcre.com

JARED LIVELY

±7,760 SF PAD BUILDING Site Aerial

8767 E. Via de Ventura Suite 290 Scottsdale, AZ 85258 RGcre.com