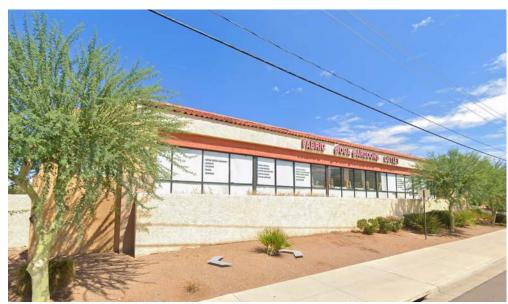

#### ±7,760 SF PAD BUILDING

#### 7710 E McDowell Rd

Scottsdale, Arizona 85257

- ±7,760 SF Rare C-3 Scottsdale Pad Building For Lease.
- Fry's & Lowe's Anchored Property.
- Irreplaceable Signage Directly on McDowell Road.
- 34,230 VPD on McDowell Road, Hard Corner.
- 4 Sided Signage.
- 2 miles from 101 & 202 Freeways.
- APN: 131-22-511

±7,760 SF PAD BUILDING

Site Images

8767 E. Via de Ventura Suite 290 Scottsdale, AZ 85258 RGcre.com

JARED **LIVELY** 

±7,760 SF PAD BUILDING

**Location Maps** 

8767 E. Via de Ventura Suite 290 Scottsdale, AZ 85258 RGcre.com JARED **LIVELY**