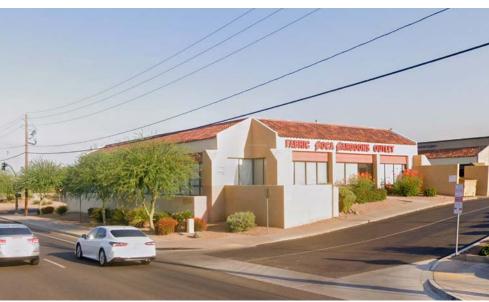

#### ±7,760 SF PAD BUILDING

#### 7710 E McDowell Rd

Scottsdale, Arizona 85257

- ±7,760 SF Rare C-3 Scottsdale Pad Building For Lease.
- Fry's & Lowe's Anchored Property.
- Irreplaceable Signage Directly on McDowell Road.
- 34,230 VPD on McDowell Road, Hard Corner.
- 4 Sided Signage.
- 2 miles from 101 & 202 Freeways.
- APN: 131-22-511

±7,760 SF PAD BUILDING

Site Images

8767 E. Via de Ventura Suite 290 Scottsdale, AZ 85258 RGcre.com

JARED **LIVELY** 

±7,760 SF PAD BUILDING

**Location Maps** 

8767 E. Via de Ventura Suite 290 Scottsdale, AZ 85258 RGcre.com JARED **LIVELY**