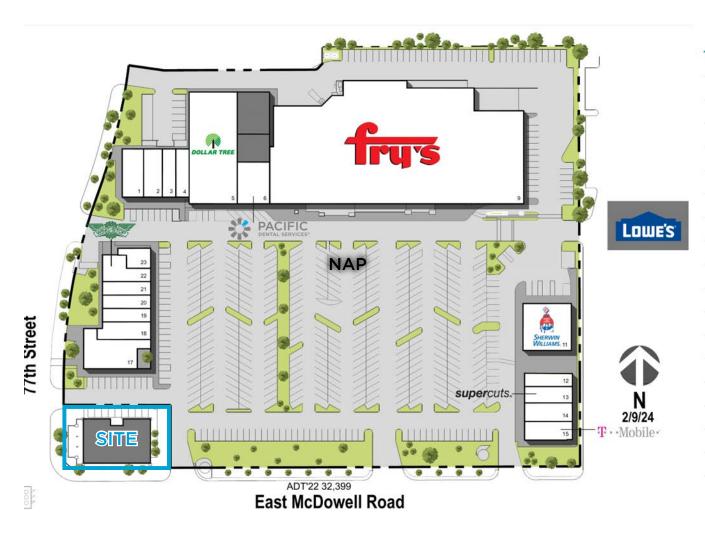

## ±7,760 SF PAD BUILDING

| # 4 | Tenant (NAP)                   | SQ FT  |
|-----|--------------------------------|--------|
| 1   | Power+Flow                     | 2,300  |
| 2   | Power+Flow                     | 2,020  |
| 3   | Bougie Boudoir                 | 1,440  |
| 4   | Beauty Solutions               | 1,440  |
| 5   | Dollar Tree                    | 12,000 |
| 6   | Pacific Dental Services, LLC   | 3,000  |
| 9   | Fry's Food & Drug Store        | 63,805 |
| 11  | Sherwin-Williams               | 5,040  |
| 12  | Gel Q Nail Salon               | 1,440  |
| 13  | Supercuts                      | 1,760  |
| 14  | Pizza Hut and/or Wingstreet    | 2,000  |
| 15  | T-Mobile                       | 2,000  |
| 17  | FastMed Urgent Care            | 4,117  |
| 18  | Sport Clips                    | 2,003  |
| 19  | General Nutrition Center, GNC, | 1,440  |
| 20  | H & R Block                    | 1,440  |
| 21  | Uniq Burger                    | 1,496  |
| 22  | Wingstop                       | 2,104  |
| 23  | New China Gate                 | 1,210  |