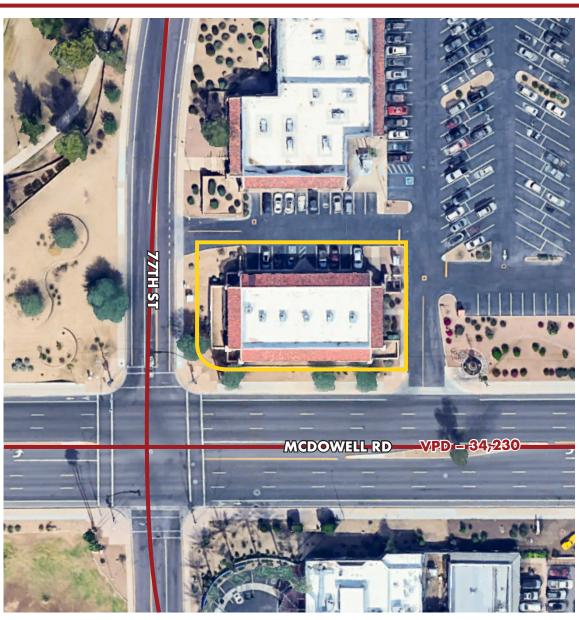

±7,760 SF PAD BUILDING

Site Images

8767 E. Via de Ventura Suite 290 Scottsdale, AZ 85258 RGcre.com

JARED **LIVELY** 

±7,760 SF PAD BUILDING

**Location Maps** 

8767 E. Via de Ventura Suite 290 Scottsdale, AZ 85258 RGcre.com JARED **LIVELY**

#### 7710 E McDowell Rd

Scottsdale, Arizona 85257

- ±7,760 SF Rare C-3 Scottsdale Pad Building For Lease.
- Fry's & Lowe's Anchored Property.
- Irreplaceable Signage Directly on McDowell Road.
- 34,230 VPD on McDowell Road, Hard Corner.
- 4 Sided Signage.
- 2 miles from 101 & 202 Freeways.
- APN: 131-22-511