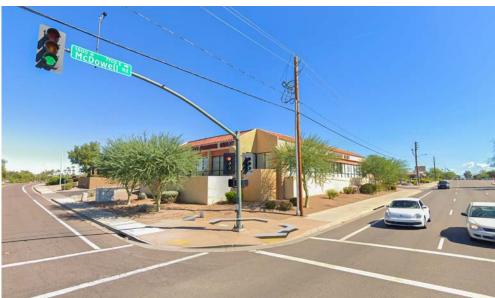

#### 7710 E McDowell Rd

Scottsdale, Arizona 85257

- ±7,760 SF Rare C-3 Scottsdale Pad Building For Lease.
- Fry's & Lowe's Anchored Property.
- Irreplaceable Signage Directly on McDowell Road.
- 34,230 VPD on McDowell Road, Hard Corner.
- 4 Sided Signage.
- 2 miles from 101 & 202 Freeways.
- APN: 131-22-511

±7,760 SF PAD BUILDING

Site Images

8767 E. Via de Ventura Suite 290 Scottsdale, AZ 85258 RGcre.com

JARED **LIVELY** 

±7,760 SF PAD BUILDING

**Location Maps** 

8767 E. Via de Ventura Suite 290 Scottsdale, AZ 85258 RGcre.com JARED **LIVELY**