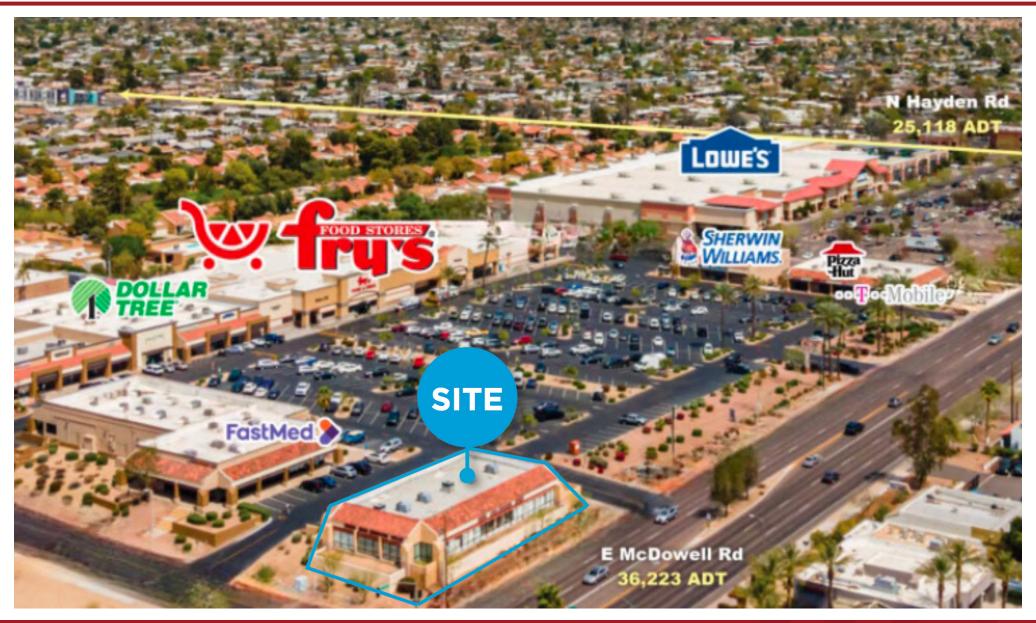

8767 E. Via de Ventura Suite 290 Scottsdale, AZ 85258

RGcre.com

JARED LIVELY

±7,760 SF PAD BUILDING Site Aerial

8767 E. Via de Ventura Suite 290 Scottsdale, AZ 85258 RGcre.com