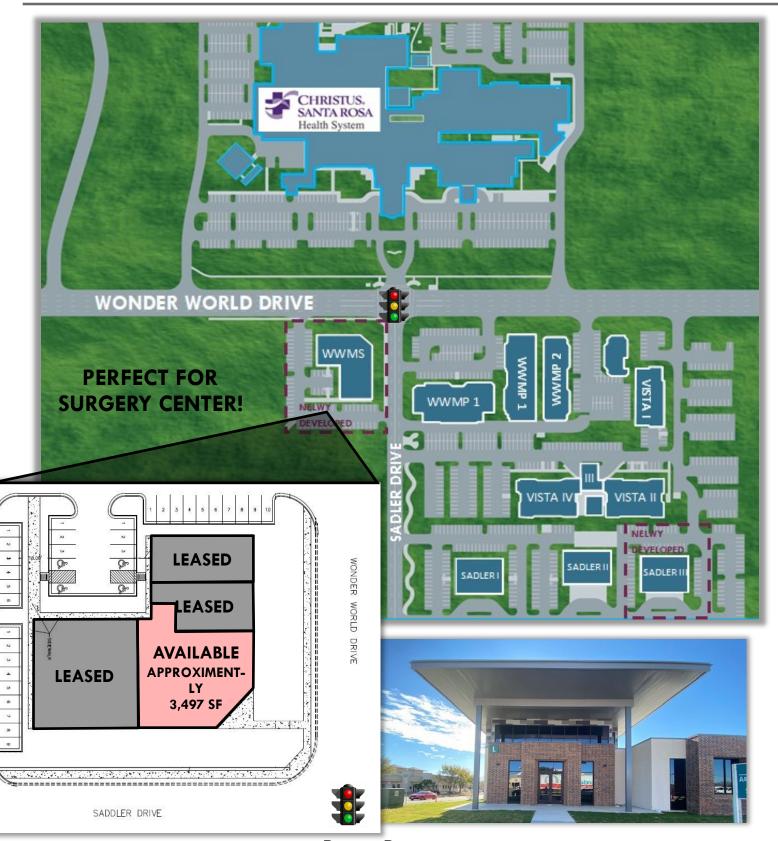

## Wonder World Medical Square

1310 Wonder World Dr., San Marcos, TX 78666

## **MEDICAL OFFICE/RETAIL SPACE - FOR LEASE**

## **Property Highlights**

- Ready For Tenant Finish Out Now
- 3,500 SF Available
- Hard corner of lighted intersection
- High traffic counts on Wonder World Dr.
- Adjacent to 110,000 SF medical/ office campus & Christus Santa Rosa Hospital
- Recent multi-family development nearby
- Call today for more information!