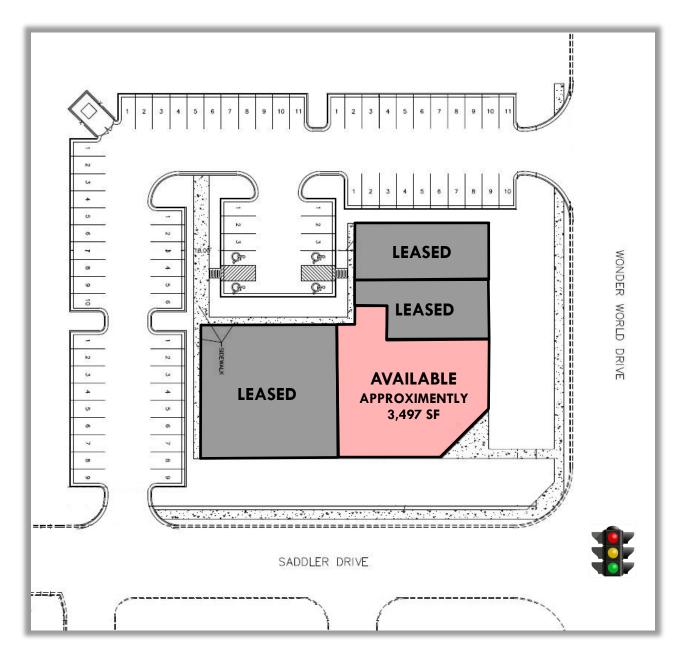

## **Property Highlights**

- Ready For Tenant Finish Out Now
- 3,500 SF Available
- Hard corner of lighted intersection
- High traffic counts on Wonder World Dr.
- Adjacent to 110,000 SF medical/ office campus & Christus Santa Rosa Hospital
- Recent multi-family development nearby
- Call today for more information!