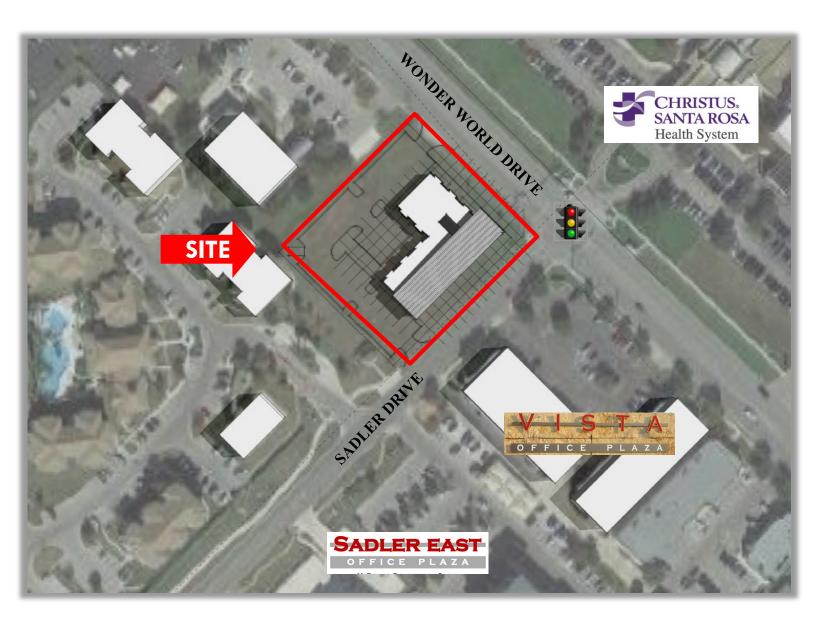

## Wonder World Medical Square

1310 Wonder World Dr., San Marcos, TX 78666

## **Property Highlights**

- Ready For Tenant Finish Out Now
- 3,500 SF Available
- Hard corner of lighted intersection
- High traffic counts on Wonder World Dr.
- Adjacent to 110,000 SF medical/ office campus & Christus Santa Rosa Hospital
- Recent multi-family development nearby
- Call today for more information!