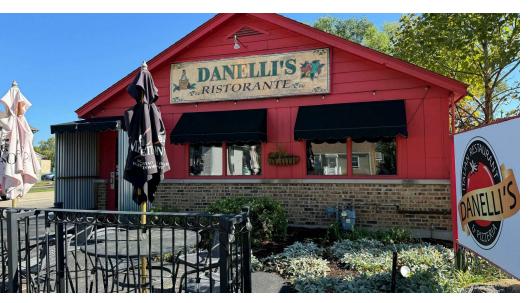

#### **PROPERTY OVERVIEW**

Rare opportunity to purchase a turn key restaurant in the heart of growing Oswego. Danellis is an Italian Restaurant and Pizzeria which has proudly served as a local mainstay of Oswego for 40+ years. Ready for retirement, the time has now come to pass the torch. Price reflects value of property and business. Business assets will be transferred via asset purchase agreement. With the help of a long tenured staff, a fanatically loyal customer base, and an increasing demand for locally owned restaurants in Oswego, Danellis is well positioned for continued growth. Or bring your own concept to thrive in this prime location between a growing downtown Oswego and Rt 34. Very strong demographics with avg household incomes at \$119,820 within a 2 mile radius. 1700 SF under roof includes a 12 table dining room and bar, front patio with three tables, and a fully equipped kitchen with two pizza ovens. Equipment list and financials are available upon request to qualified buyers. Call to schedule a private showing today!