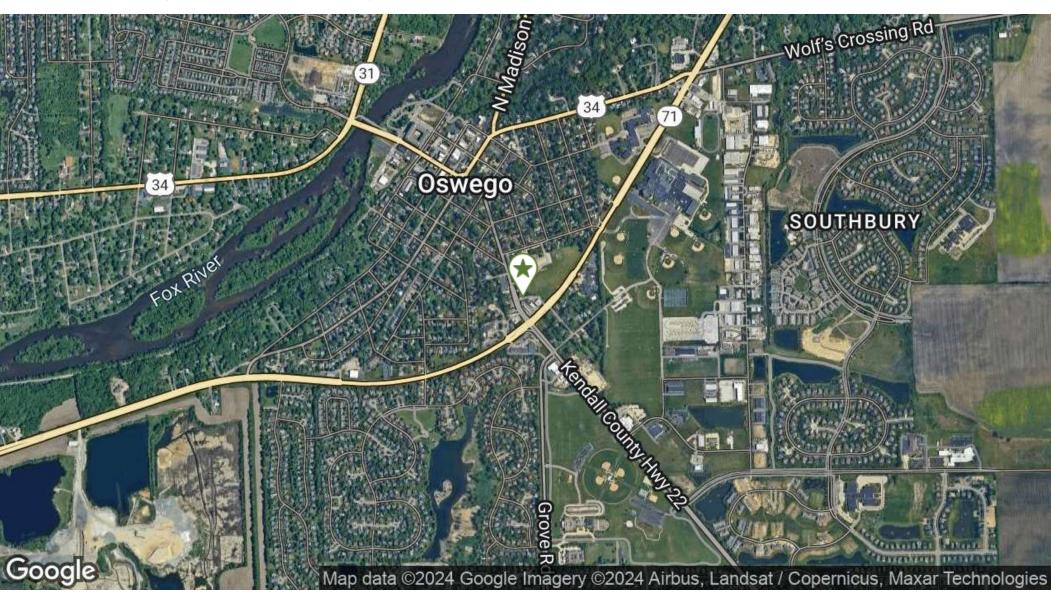

# 228 E Washington St

Oswego, IL 60543

#### **PROPERTY OVERVIEW**

Rare opportunity to purchase a turn key restaurant in the heart of growing Oswego. Danellis is an Italian Restaurant and Pizzeria which has proudly served as a local mainstay of Oswego for 40+ years. Ready for retirement, the time has now come to pass the torch. Price reflects value of property and business. Business assets will be transferred via asset purchase agreement. With the help of a long tenured staff, a fanatically loyal customer base, and an increasing demand for locally owned restaurants in Oswego, Danellis is well positioned for continued growth. Or bring your own concept to thrive in this prime location between a growing downtown Oswego and Rt 34. Very strong demographics with avg household incomes at \$119,820 within a 2 mile radius. 1700 SF under roof includes a 12 table dining room and bar, front patio with three tables, and a fully equipped kitchen with two pizza ovens. Equipment list and financials are available upon request to qualified buyers. Call to schedule a private showing today!