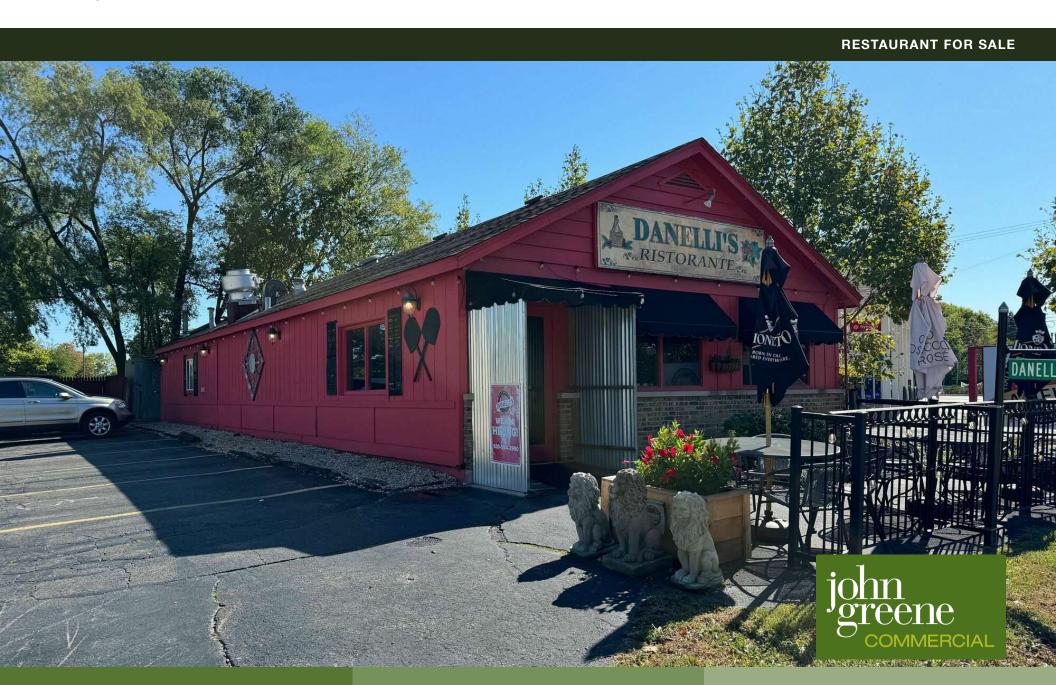

# 228 E Washington St

Oswego, IL 60543

#### **RESTAURANT FOR SALE**

john greene Commercial | 1311 S Route 59, Naperville, IL 60564 | 630.229.2290

#### **PROPERTY OVERVIEW**

Rare opportunity to purchase a turn key restaurant in the heart of growing Oswego. Danellis is an Italian Restaurant and Pizzeria which has proudly served as a local mainstay of Oswego for 40+ years. Ready for retirement, the time has now come to pass the torch. Price reflects value of property and business. Business assets will be transferred via asset purchase agreement. With the help of a long tenured staff, a fanatically loyal customer base, and an increasing demand for locally owned restaurants in Oswego, Danellis is well positioned for continued growth. Or bring your own concept to thrive in this prime location between a growing downtown Oswego and Rt 34. Very strong demographics with avg household incomes at \$119,820 within a 2 mile radius. 1700 SF under roof includes a 12 table dining room and bar, front patio with three tables, and a fully equipped kitchen with two pizza ovens. Equipment list and financials are available upon request to qualified buyers. Call to schedule a private showing today!