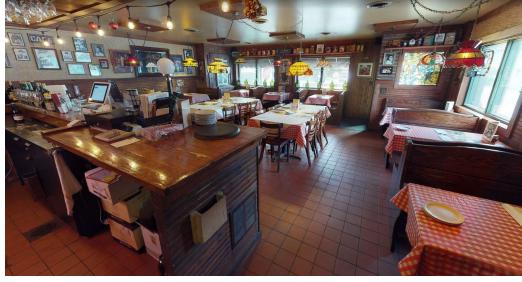

#### **PROPERTY OVERVIEW**

Rare opportunity to purchase a turn key restaurant in the heart of growing Oswego. Danellis is an Italian Restaurant and Pizzeria which has proudly served as a local mainstay of Oswego for 40+ years. Ready for retirement, the time has now come to pass the torch. Price reflects value of property and business. Business assets will be transferred via asset purchase agreement. With the help of a long tenured staff, a fanatically loyal customer base, and an increasing demand for locally owned restaurants in Oswego, Danellis is well positioned for continued growth. Or bring your own concept to thrive in this prime location between a growing downtown Oswego and Rt 34. Very strong demographics with avg household incomes at \$119,820 within a 2 mile radius. 1700 SF under roof includes a 12 table dining room and bar, front patio with three tables, and a fully equipped kitchen with two pizza ovens. Equipment list and financials are available upon request to qualified buyers. Call to schedule a private showing today!