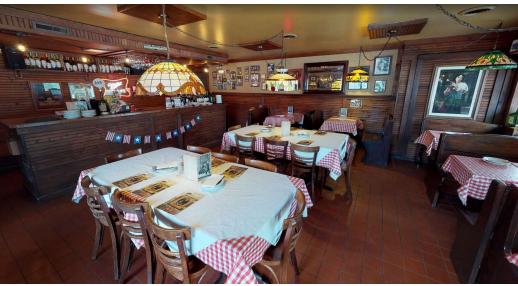

#### **PROPERTY OVERVIEW**

Rare opportunity to purchase a turn key restaurant in the heart of growing Oswego. Danellis is an Italian Restaurant and Pizzeria which has proudly served as a local mainstay of Oswego for 40+ years. Ready for retirement, the time has now come to pass the torch. Price reflects value of property and business. Business assets will be transferred via asset purchase agreement. With the help of a long tenured staff, a fanatically loyal customer base, and an increasing demand for locally owned restaurants in Oswego, Danellis is well positioned for continued growth. Or bring your own concept to thrive in this prime location between a growing downtown Oswego and Rt 34. Very strong demographics with avg household incomes at \$119,820 within a 2 mile radius. 1700 SF under roof includes a 12 table dining room and bar, front patio with three tables, and a fully equipped kitchen with two pizza ovens. Equipment list and financials are available upon request to qualified buyers. Call to schedule a private showing today!