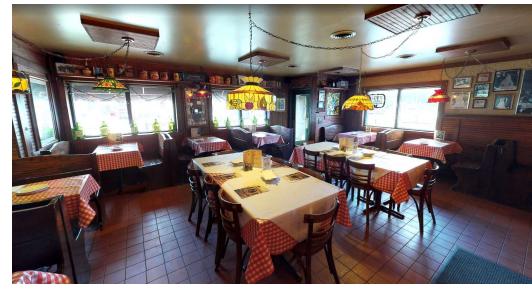

#### **PROPERTY OVERVIEW**

Rare opportunity to purchase a turn key restaurant in the heart of growing Oswego. Danellis is an Italian Restaurant and Pizzeria which has proudly served as a local mainstay of Oswego for 40+ years. Ready for retirement, the time has now come to pass the torch. Price reflects value of property and business. Business assets will be transferred via asset purchase agreement. With the help of a long tenured staff, a fanatically loyal customer base, and an increasing demand for locally owned restaurants in Oswego, Danellis is well positioned for continued growth. Or bring your own concept to thrive in this prime location between a growing downtown Oswego and Rt 34. Very strong demographics with avg household incomes at \$119,820 within a 2 mile radius. 1700 SF under roof includes a 12 table dining room and bar, front patio with three tables, and a fully equipped kitchen with two pizza ovens. Equipment list and financials are available upon request to qualified buyers. Call to schedule a private showing today!