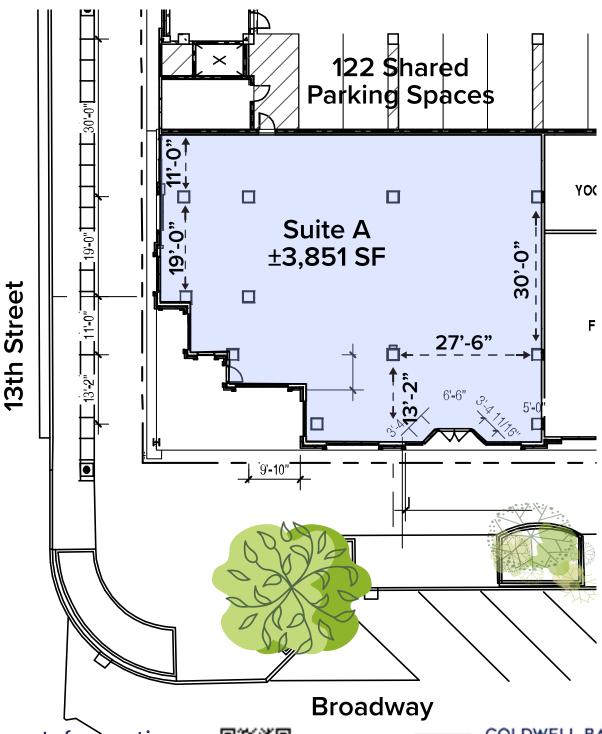

### The Currents - Broadway Retail

Suite A  $-\pm 3,851$  SF

For More Information: 706.365.0070

Information above obtained from sources believed to be reliable. CBC-KPDD, its agents or affiliates make no guarantee, warranty or representation as to the accuracy of the information on this page. All plans, specifications, references, prices or representations are subject to change with (or without) notice from Seller or its representatives.