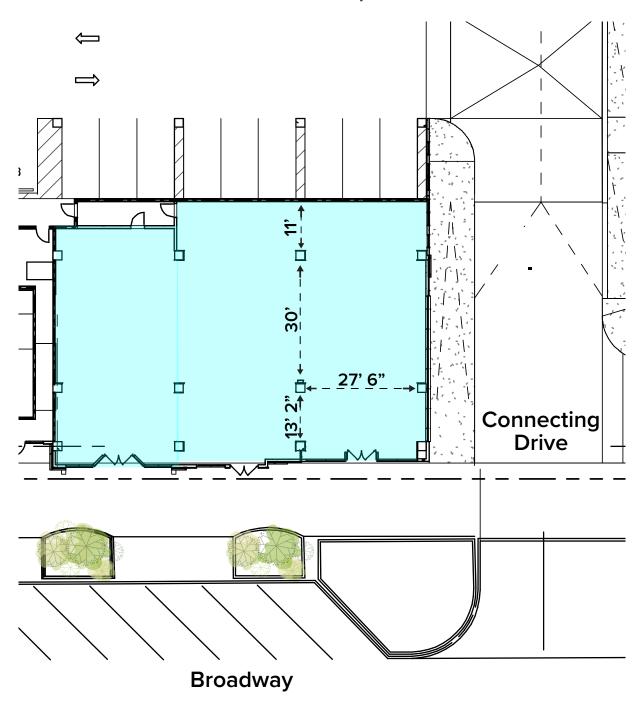

## The Currents - Broadway Retail

Suite B - ±4,756 SF

For More Information: 706.365.0070

Information above obtained from sources believed to be reliable. CBC-KPDD, its agents or affiliates make no guarantee, warranty or representation as to the accuracy of the information on this page. All plans, specifications, references, prices or representations are subject to change with (or without) notice from Seller or its representatives.