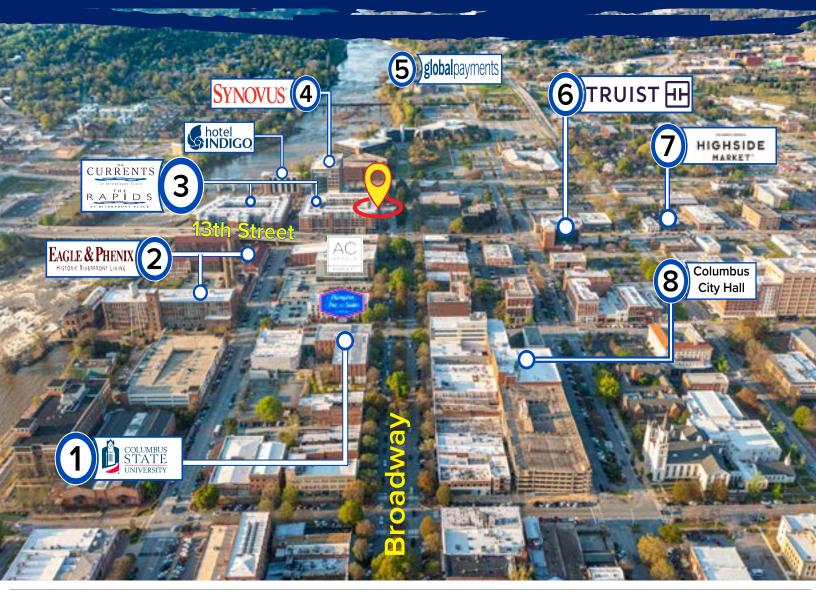

## CURRENTS

| 1 | Columbus State University Uptown Columbus Campus               | 5 | Global Payments - TSYS Campus<br>2,000+ Employees |
|---|----------------------------------------------------------------|---|---------------------------------------------------|
| 2 | Eagle & Phenix 180 Luxury Condos/Apartments                    | 6 | <b>Truist Bank</b> Columbus Center                |
| 3 | Riverfront Place - Currents/Rapids 500+ Luxury Apartment Units | 7 | Highside Market Upscale Retail/Boutique Center    |
| 4 | Synovus Corporate HQ<br>900+ On-Site Employees                 | 8 | Columbus City Hall City Services / Employees      |