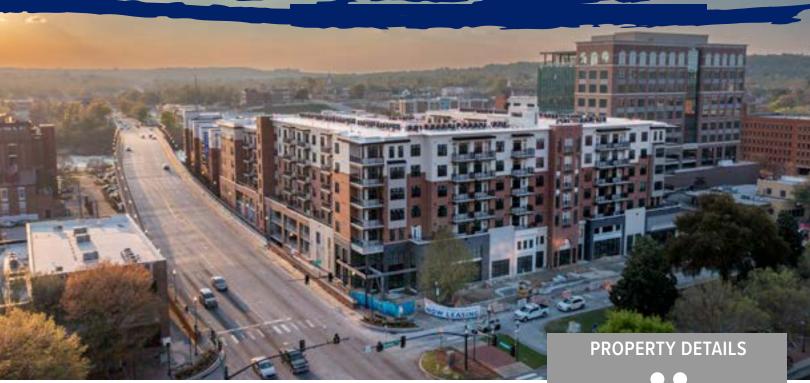

# FOR LEASE

The Currents is a new 270,000 square feet, 5 story mixed-use development located in the heart of Uptown Columbus and RiverFront Place. In addition to the street-level retail space, the development includes a 400+ adjacent parking deck and 226 luxury apartment units. The development also consists of the adjacent RiverFront Center, which is a 14-story professional office center that will consist of the new corporate headquarters for Synovus Financial and its 900+ local employees.