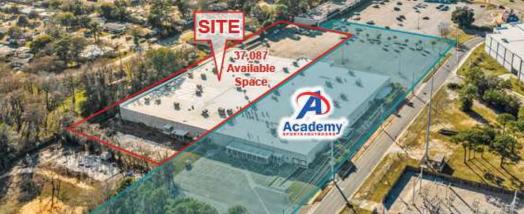

#### INVESTMENT HIGHLIGHTS

- For Lease A prime 64% leased neighborhood center located just off a major retail corridor.
- A 37,087 sq ft space is available for lease next to Academy Sports and Outdoors. Space will be delivered in white box condition and can be sub-divided.
- The property is in excellent shape, having undergone significant capital improvements including a full roof replacement in 2022.
   Additionally, the Landlord is scheduled to resurface and stripe the parking lot in Q4 2024.
- Located in Fort Walton Beach, Eglin Air Force Base has been a prominent fixture since 1935, with over 20,000 military personnel and more than 81,000 support staff, enhancing local economic activity.
- Positioned off Mary Esther Boulevard, one of the largest retail corridors in Fort Walton Beach, the property benefits from high visibility in a densely populated area close to Eglin Air Force Base.
- The market features robust demographics with an average household income exceeding \$77,000 and a population of 77,000 within a 5-mile radius. Additionally, Mary Esther Boulevard experiences strong traffic counts of over 30,000 vehicles per day.

#### INVESTMENT DETAILS

| Lease Rate    | Call For Information    |
|---------------|-------------------------|
| Zoning        | CG - General Commercial |
| Building Size | 37,087 SF               |
| Year Built    | 1986                    |
| Lot Size      | 7.74 Acres              |