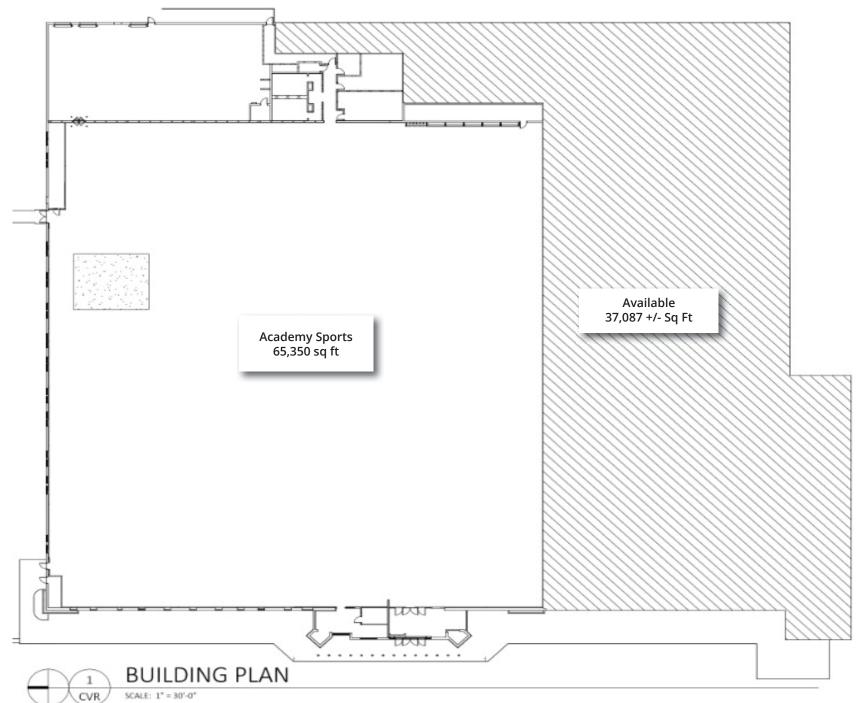

# FLOOR **PLAN**

NORTH

#### INVESTMENT HIGHLIGHTS

- For Lease A prime 64% leased neighborhood center located just off a major retail corridor.
- A 37,087 sq ft space is available for lease next to Academy Sports and Outdoors. Space will be delivered in white box condition and can be sub-divided.
- The property is in excellent shape, having undergone significant capital improvements including a full roof replacement in 2022.
   Additionally, the Landlord is scheduled to resurface and stripe the parking lot in Q4 2024.
- Located in Fort Walton Beach, Eglin Air Force Base has been a prominent fixture since 1935, with over 20,000 military personnel and more than 81,000 support staff, enhancing local economic activity.
- Positioned off Mary Esther Boulevard, one of the largest retail corridors in Fort Walton Beach, the property benefits from high visibility in a densely populated area close to Eglin Air Force Base.
- The market features robust demographics with an average household income exceeding \$77,000 and a population of 77,000 within a 5-mile radius. Additionally, Mary Esther Boulevard experiences strong traffic counts of over 30,000 vehicles per day.

#### INVESTMENT DETAILS

| Lease Rate    | Call For Information    |
|---------------|-------------------------|
| Zoning        | CG - General Commercial |
| Building Size | 37,087 SF               |
| Year Built    | 1986                    |
| Lot Size      | 7.74 Acres              |