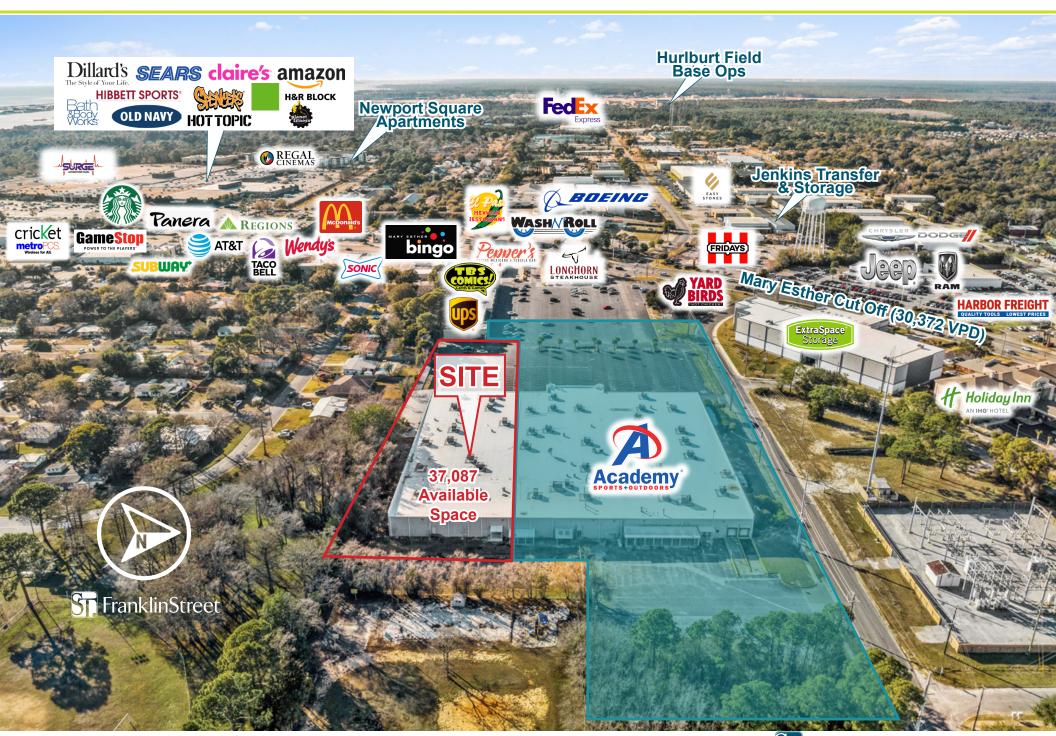

#### INVESTMENT HIGHLIGHTS

- For Lease A prime 64% leased neighborhood center located just off a major retail corridor.
- A 37,087 sq ft space is available for lease next to Academy Sports and Outdoors. Space will be delivered in white box condition and can be sub-divided.
- The property is in excellent shape, having undergone significant capital improvements including a full roof replacement in 2022.
   Additionally, the Landlord is scheduled to resurface and stripe the parking lot in Q4 2024.
- Located in Fort Walton Beach, Eglin Air Force Base has been a prominent fixture since 1935, with over 20,000 military personnel and more than 81,000 support staff, enhancing local economic activity.
- Positioned off Mary Esther Boulevard, one of the largest retail corridors in Fort Walton Beach, the property benefits from high visibility in a densely populated area close to Eglin Air Force Base.
- The market features robust demographics with an average household income exceeding \$77,000 and a population of 77,000 within a 5-mile radius. Additionally, Mary Esther Boulevard experiences strong traffic counts of over 30,000 vehicles per day.

#### INVESTMENT DETAILS

| Lease Rate    | Call For Information    |
|---------------|-------------------------|
| Zoning        | CG - General Commercial |
| Building Size | 37,087 SF               |
| Year Built    | 1986                    |
| Lot Size      | 7.74 Acres              |