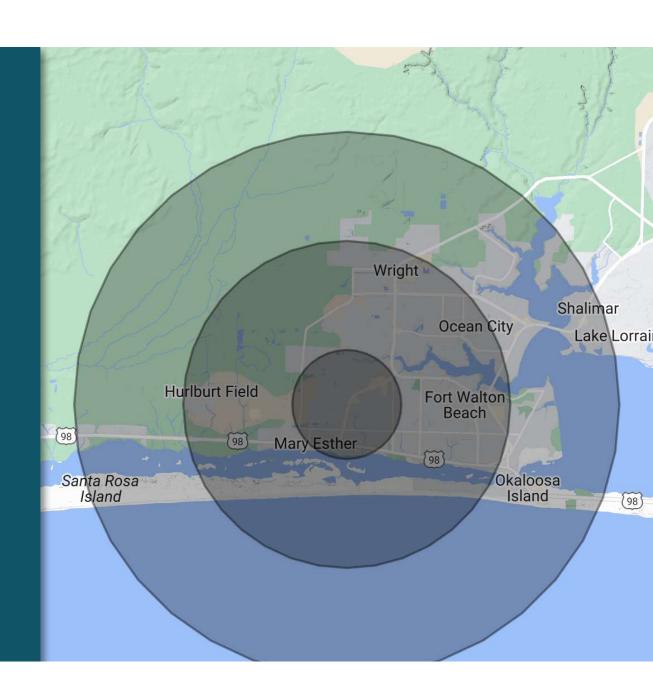

## MARKET **OVERVIEW**

### **DEMOGRAPHICS**

|                     | 1 MILE    | 3 MILES   | 5 MILES   |
|---------------------|-----------|-----------|-----------|
|                     |           |           |           |
| POPULATION          |           |           |           |
| Total population    | 9,319     | 46,667    | 69,827    |
| Median age          | 41        | 40        | 41        |
| HOUSEHOLDS & INCOME |           |           |           |
| Total households    | 3,843     | 19,879    | 29,757    |
| # of persons per HH | 2.4       | 2.3       | 2.3       |
| Average HH income   | \$83,650  | \$81,774  | \$86,994  |
| Average house value | \$345,028 | \$349,125 | \$371,777 |
|                     |           |           |           |