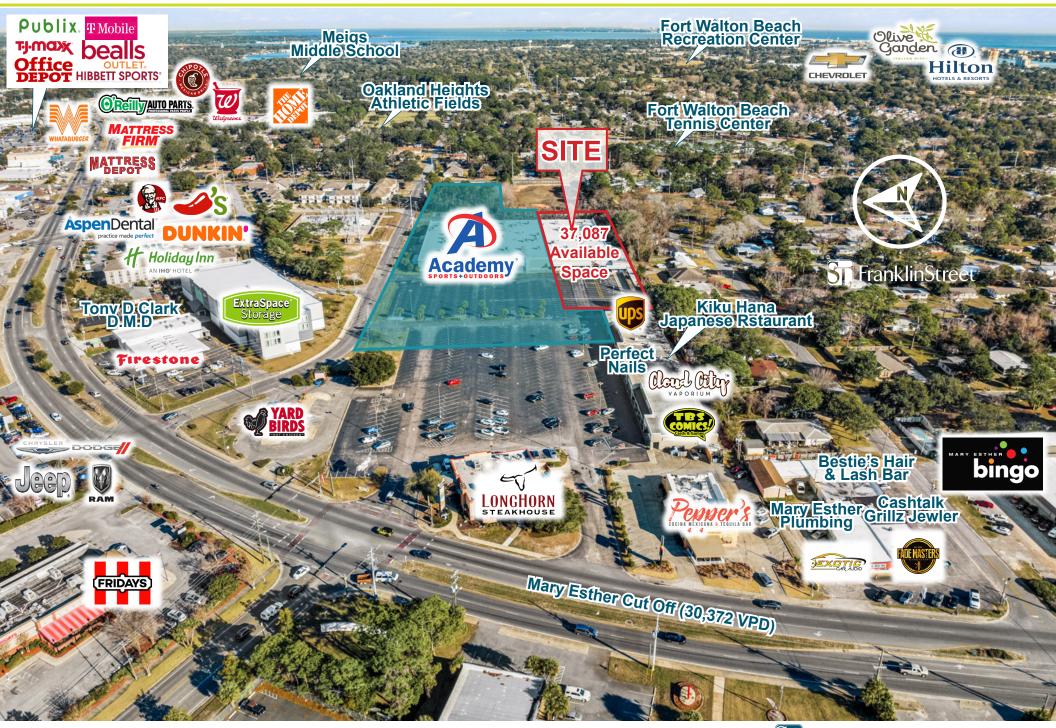

#### INVESTMENT HIGHLIGHTS

- For Lease A prime 64% leased neighborhood center located just off a major retail corridor.
- A 37,087 sq ft space is available for lease next to Academy Sports and Outdoors. Space will be delivered in white box condition and can be sub-divided.
- The property is in excellent shape, having undergone significant capital improvements including a full roof replacement in 2022.
   Additionally, the Landlord is scheduled to resurface and stripe the parking lot in Q4 2024.
- Located in Fort Walton Beach, Eglin Air Force Base has been a prominent fixture since 1935, with over 20,000 military personnel and more than 81,000 support staff, enhancing local economic activity.
- Positioned off Mary Esther Boulevard, one of the largest retail corridors in Fort Walton Beach, the property benefits from high visibility in a densely populated area close to Eglin Air Force Base.
- The market features robust demographics with an average household income exceeding \$77,000 and a population of 77,000 within a 5-mile radius. Additionally, Mary Esther Boulevard experiences strong traffic counts of over 30,000 vehicles per day.

#### INVESTMENT DETAILS

| Lease Rate    | Call For Information    |
|---------------|-------------------------|
| Zoning        | CG - General Commercial |
| Building Size | 37,087 SF               |
| Year Built    | 1986                    |
| Lot Size      | 7.74 Acres              |