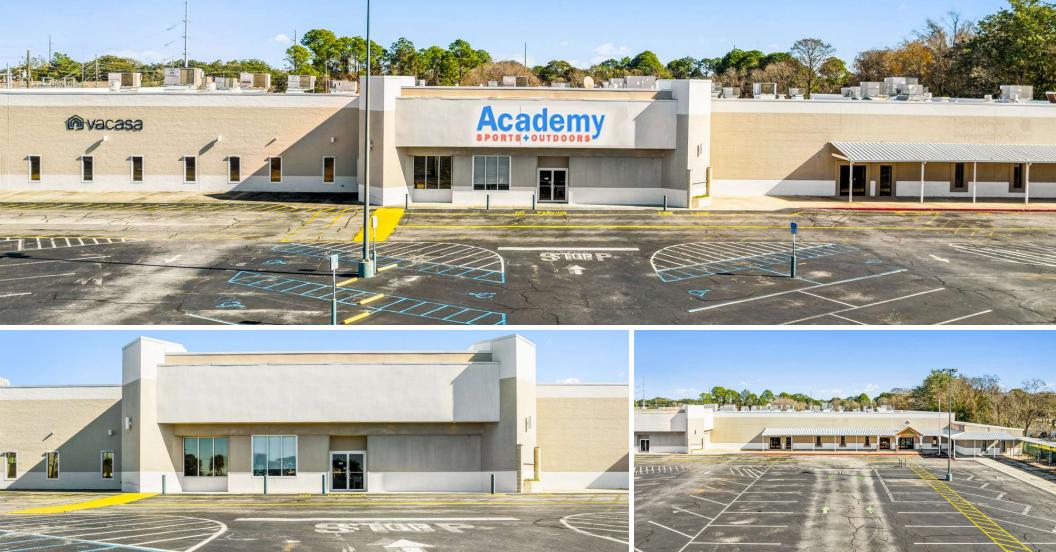

#### INVESTMENT HIGHLIGHTS

- For Lease A prime 64% leased neighborhood center located just off a major retail corridor.
- A 37,087 sq ft space is available for lease next to Academy Sports and Outdoors. Space will be delivered in white box condition and can be sub-divided.
- The property is in excellent shape, having undergone significant capital improvements including a full roof replacement in 2022.
   Additionally, the Landlord is scheduled to resurface and stripe the parking lot in Q4 2024.
- Located in Fort Walton Beach, Eglin Air Force Base has been a prominent fixture since 1935, with over 20,000 military personnel and more than 81,000 support staff, enhancing local economic activity.
- Positioned off Mary Esther Boulevard, one of the largest retail corridors in Fort Walton Beach, the property benefits from high visibility in a densely populated area close to Eglin Air Force Base.
- The market features robust demographics with an average household income exceeding \$77,000 and a population of 77,000 within a 5-mile radius. Additionally, Mary Esther Boulevard experiences strong traffic counts of over 30,000 vehicles per day.

#### INVESTMENT DETAILS

| Lease Rate    | Call For Information    |
|---------------|-------------------------|
| Zoning        | CG - General Commercial |
| Building Size | 37,087 SF               |
| Year Built    | 1986                    |
| Lot Size      | 7.74 Acres              |