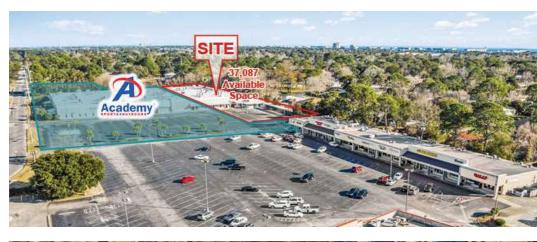

#### **546 MARY ESTHER CUTOFF NW**

• 546 Mary Esther Cutoff NW, Fort Walton Beach, FL 32548

#### INVESTMENT HIGHLIGHTS

- For Lease A prime 64% leased neighborhood center located just off a major retail corridor.
- A 37,087 sq ft space is available for lease next to Academy Sports and Outdoors. Space will be delivered in white box condition and can be sub-divided.
- The property is in excellent shape, having undergone significant capital improvements including a full roof replacement in 2022.
   Additionally, the Landlord is scheduled to resurface and stripe the parking lot in Q4 2024.
- Located in Fort Walton Beach, Eglin Air Force Base has been a prominent fixture since 1935, with over 20,000 military personnel and more than 81,000 support staff, enhancing local economic activity.
- Positioned off Mary Esther Boulevard, one of the largest retail corridors in Fort Walton Beach, the property benefits from high visibility in a densely populated area close to Eglin Air Force Base.
- The market features robust demographics with an average household income exceeding \$77,000 and a population of 77,000 within a 5-mile radius. Additionally, Mary Esther Boulevard experiences strong traffic counts of over 30,000 vehicles per day.

#### INVESTMENT DETAILS

| Lease Rate    | Call For Information    |
|---------------|-------------------------|
| Zoning        | CG - General Commercial |
| Building Size | 37,087 SF               |
| Year Built    | 1986                    |
| Lot Size      | 7.74 Acres              |