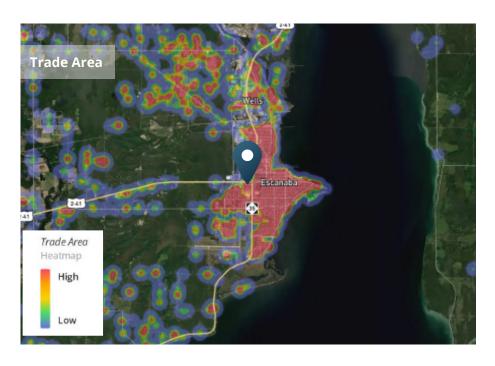

## Trade Aerial

Escanaba, MI

#### **MOBILE DATA & FOOT TRAFFIC INSIGHTS**

#### **Estimated Annual Visits**

07/01/2023 - 06/30/2024

| Estimated # of Visitors | Estimated # of Visits | Average Visits/Customer |
|-------------------------|-----------------------|-------------------------|
| 213.8K                  | 1.9M                  | 8.93                    |