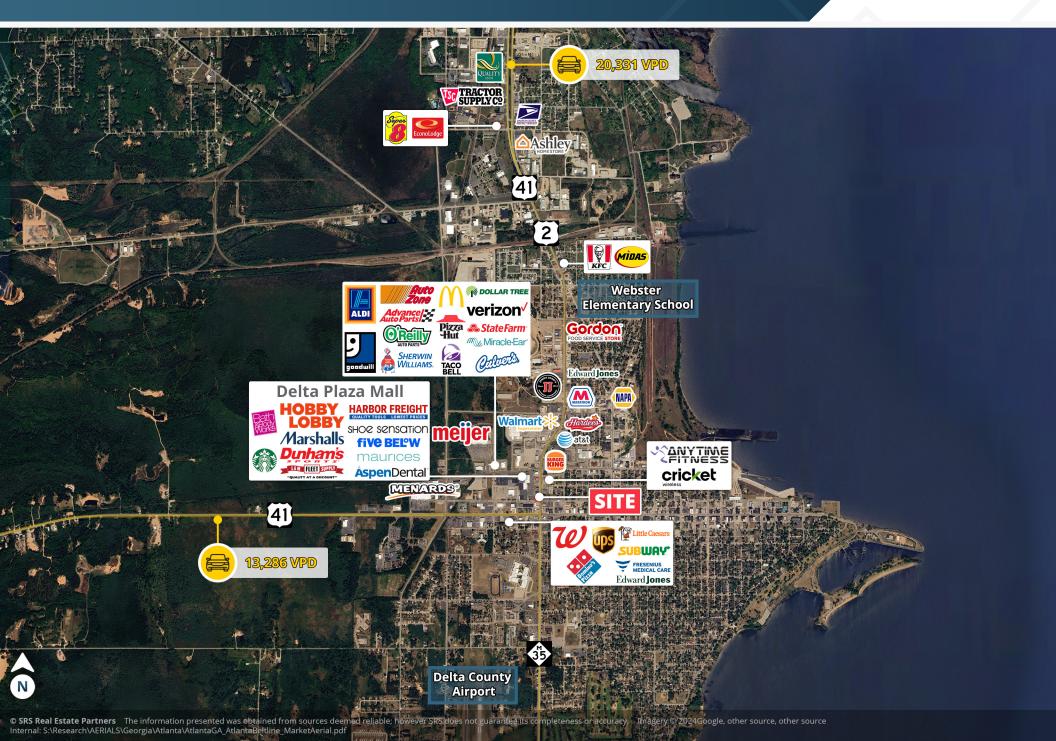

### **NEARBY RETAIL**

## TRAFFIC COUNTS

| N Lincoln Road, N of Site                  | 20,300 VPD |
|--------------------------------------------|------------|
| N Lincoln Road, S of Site                  | 19,235 VPD |
| US Highway 41/Ludington Street, SW of Site | 11,400 VPD |

## Trade Aerial

Escanaba, MI