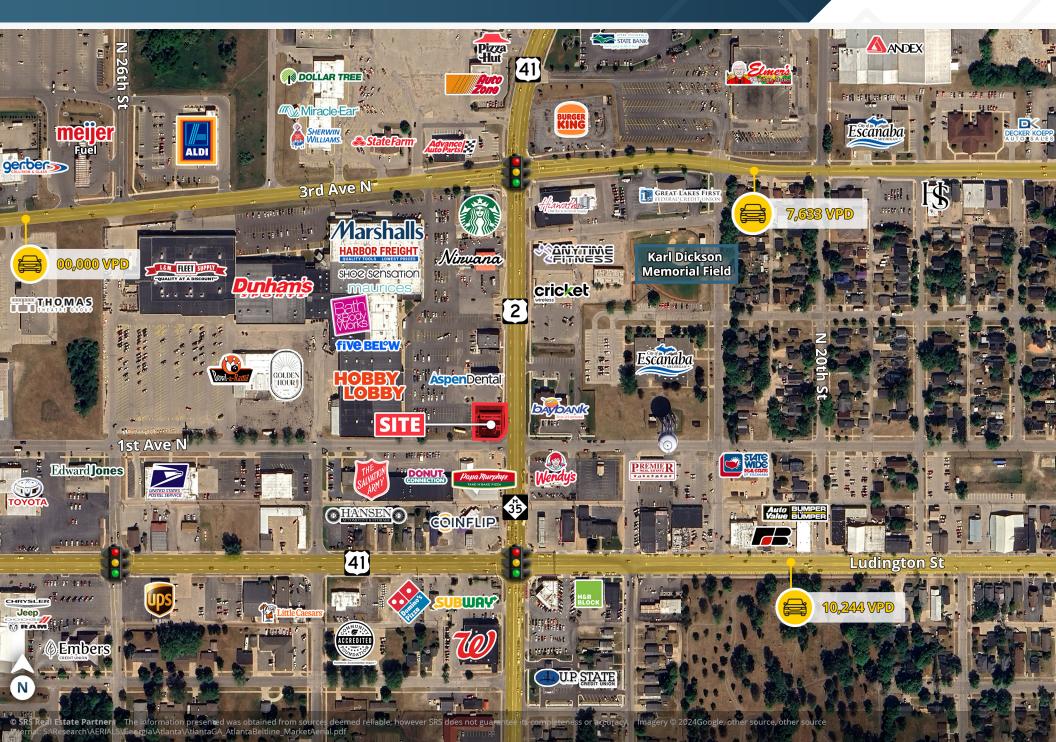

### **NEARBY RETAIL**

## TRAFFIC COUNTS

| N Lincoln Road, N of Site                  | 20,300 VPD |
|--------------------------------------------|------------|
| N Lincoln Road, S of Site                  | 19,235 VPD |
| US Highway 41/Ludington Street, SW of Site | 11,400 VPD |

## Delta Plaza Mall

301 North Lincoln Road | Escanaba, MI 49829