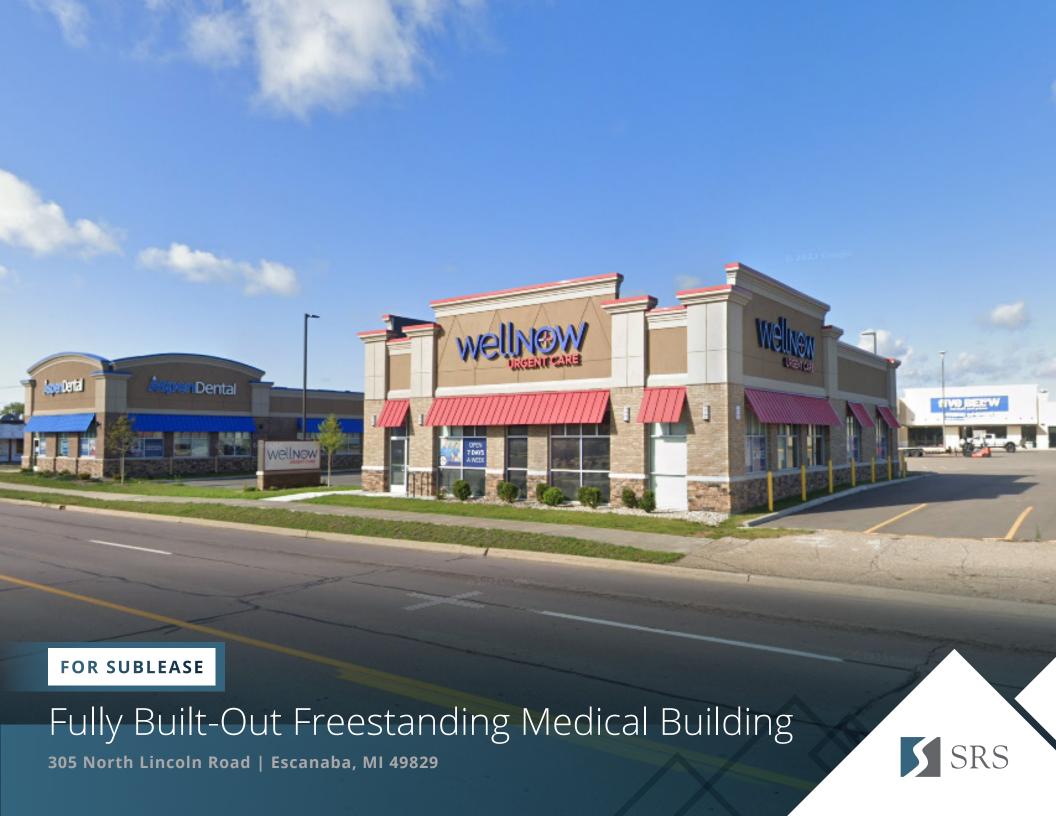

## Fully Built-Out Freestanding Medical Building

305 North Lincoln Road | Escanaba, MI 49829

3,500 SF

9 Year Sublease

# Fully Built-Out Freestanding Medical Building

305 North Lincoln Road | Escanaba, MI 49829

#### **ABOUT THE PROPERTY**

- Fully built-out freestanding medical building for sublease near the intersection of US Highway 41 in Escanaba, MI
- Outparcel to Delta Plaza Mall which is anchored by Hobby Lobby, Marshalls, Five Below, and Dunham's Sports
- Ideal location within a high-trafficked, dense retail corridor of the city of Escanaba, the county seat for Delta County
- Two miles from Escanaba Municipal Beach and Ludington Park, a mile-long play area with bike and walking paths, disc golf, sand volleyball courts, Sand Point historic lighthouse and museum, live music concerts, outdoor movies, and more!