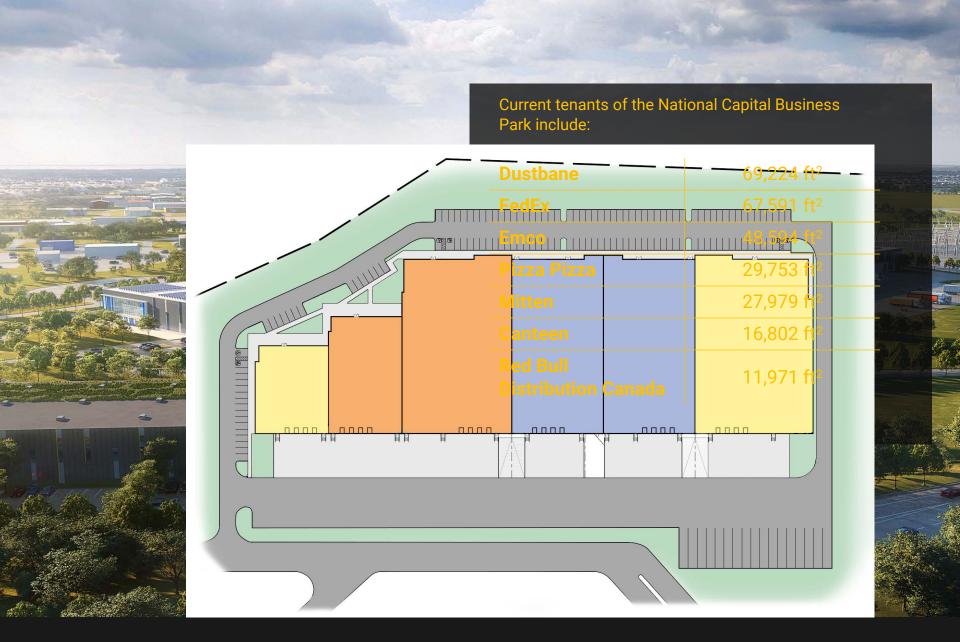

## **Building A1t**

## **Building B -** 1000 Logistics Private

| Height          | 28'                     |                   |   |
|-----------------|-------------------------|-------------------|---|
| Total Unit Area | 162,223 ft <sup>2</sup> |                   |   |
| Bay Size        | 40' x 50'               |                   |   |
| Marshalling Bay | 60' x 54'               |                   | - |
| Office          | To suit                 |                   |   |
| Parking         | 140 stalls              |                   |   |
| Trailer Parking | 17                      |                   |   |
| Loading         | 24 Bays                 |                   |   |
| Sprinklers      | ESFR                    |                   |   |
|                 |                         | Logistics Private |   |

## Building D - 1100 Last Mile Drive