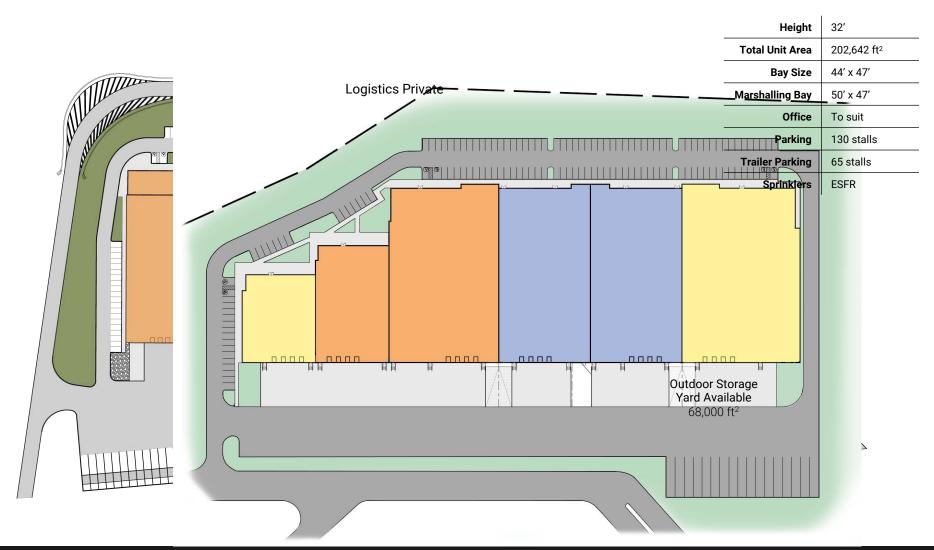

## **Building B -** 1000 Logistics Private

| Height          | 28'                     |                   |   |
|-----------------|-------------------------|-------------------|---|
| Total Unit Area | 162,223 ft <sup>2</sup> |                   |   |
| Bay Size        | 40' x 50'               |                   |   |
| Marshalling Bay | 60' x 54'               |                   | - |
| Office          | To suit                 |                   |   |
| Parking         | 140 stalls              |                   |   |
| Trailer Parking | 17                      |                   |   |
| Loading         | 24 Bays                 |                   |   |
| Sprinklers      | ESFR                    |                   |   |
|                 |                         | Logistics Private |   |