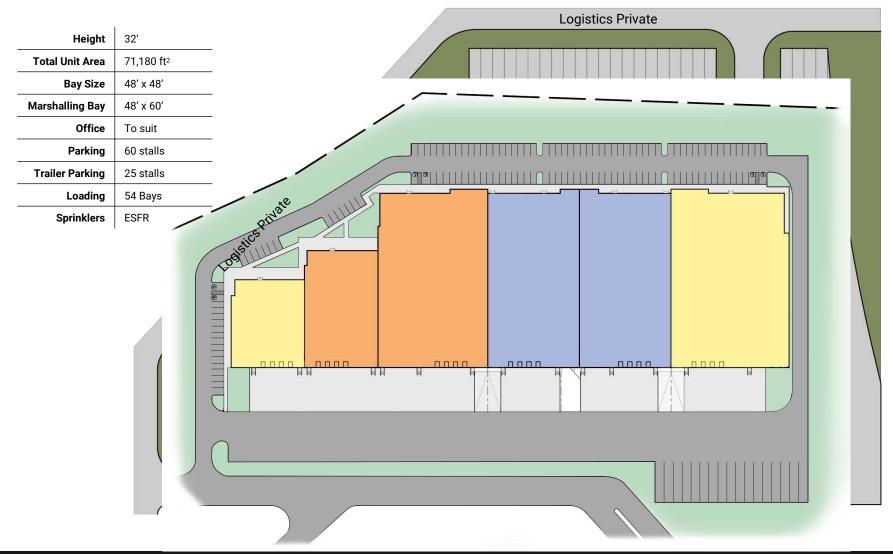

## **Building A1t**





## **Building B -** 1000 Logistics Private



| Height          | 28'                     |                   |   |
|-----------------|-------------------------|-------------------|---|
| Total Unit Area | 162,223 ft <sup>2</sup> |                   |   |
| Bay Size        | 40' x 50'               |                   |   |
| Marshalling Bay | 60' x 54'               |                   | - |
| Office          | To suit                 |                   |   |
| Parking         | 140 stalls              |                   |   |
| Trailer Parking | 17                      |                   |   |
| Loading         | 24 Bays                 |                   |   |
| Sprinklers      | ESFR                    |                   |   |
|                 |                         | Logist