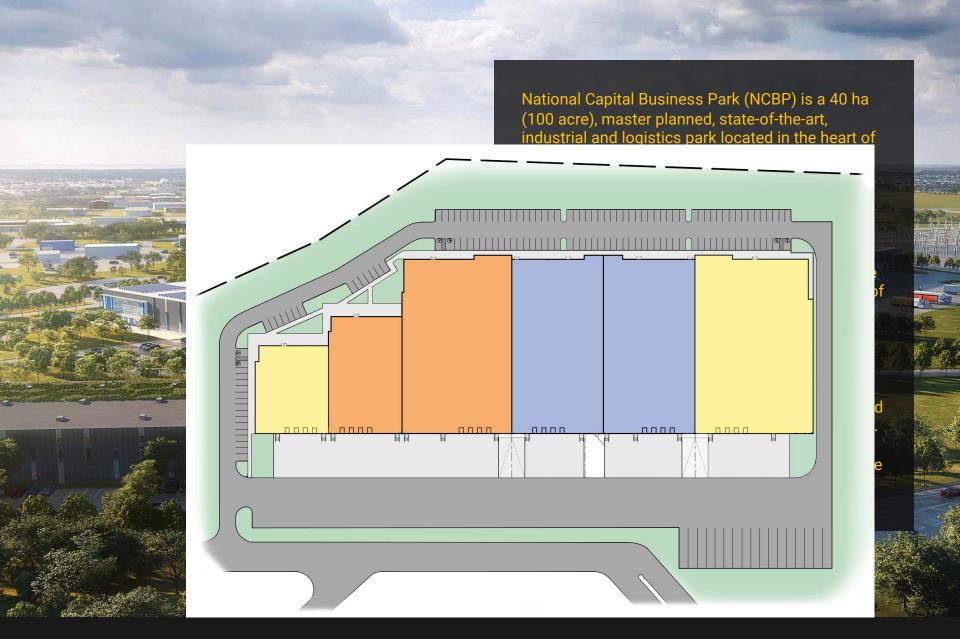

## **Building A1t**





## **Building B -** 1000 Logistics Private



| Height          | 28'                     |                   |   |
|-----------------|-------------------------|-------------------|---|
| Total Unit Area | 162,223 ft <sup>2</sup> |                   |   |
| Bay Size        | 40' x 50'               |                   |   |
| Marshalling Bay | 60' x 54'               |                   | - |
| Office          | To suit                 |                   |   |
| Parking         | 140 stalls              |                   |   |
| Trailer Parking | 17                      |                   |   |
| Loading         | 24 Bays                 |                   |   |
| Sprinklers      | ESFR                    |                   |   |
|