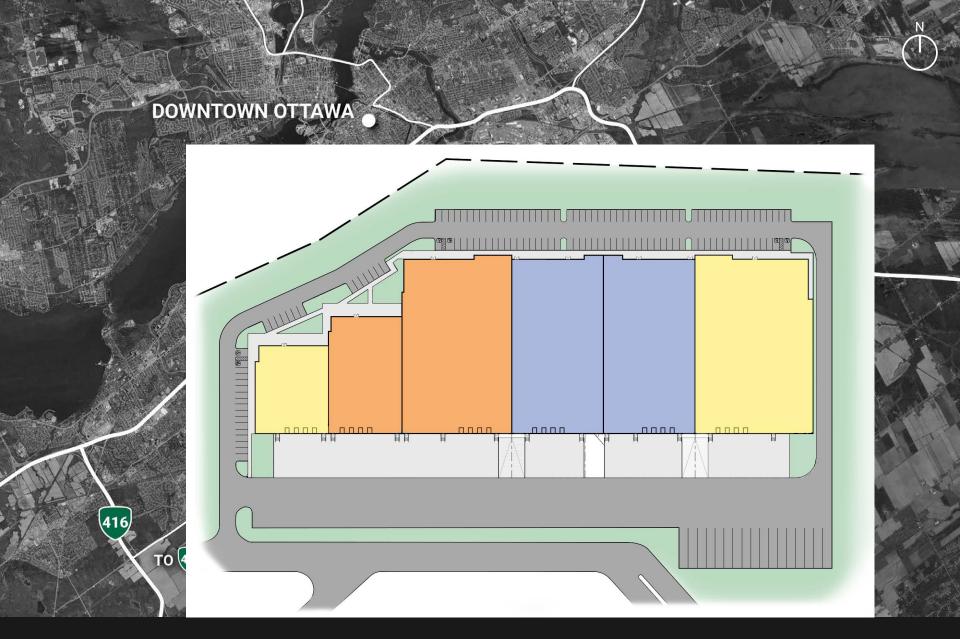

## **Building A1t**





## **Building B -** 1000 Logistics Private



| Height          | 28'                     |                   |   |
|-----------------|-------------------------|-------------------|---|
| Total Unit Area | 162,223 ft <sup>2</sup> |                   |   |
| Bay Size        | 40' x 50'               |                   |   |
| Marshalling Bay | 60' x 54'               |                   | - |
| Office          | To suit                 |                   |   |
| Parking         | 140 stalls              |                   |   |
| Trailer Parking | 17                      |                   |   |
| Loading         | 24 Bays                 |                   |   |
| Sprinklers      | ESFR                    |                   |   |
|