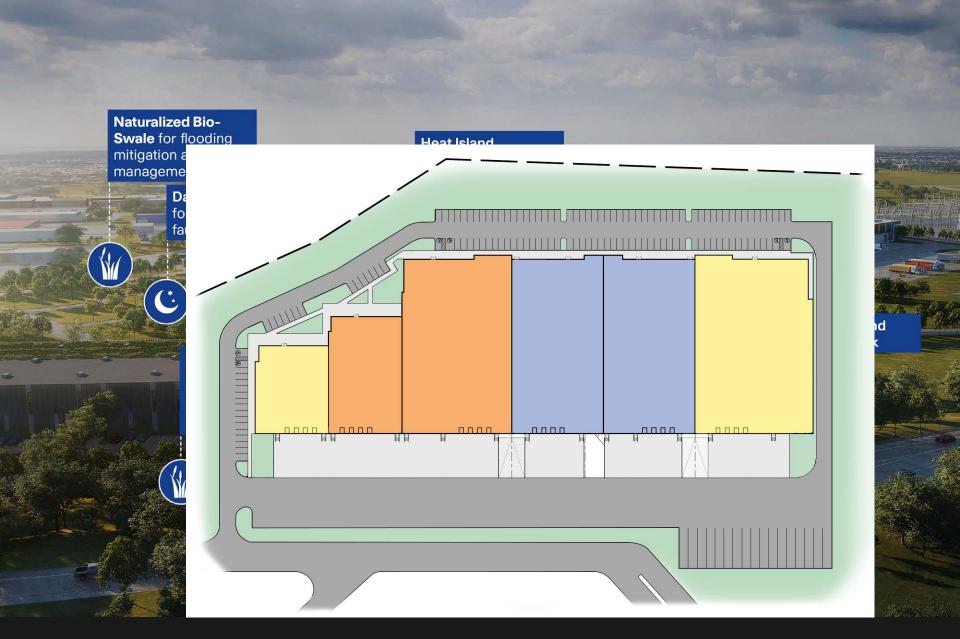

## **Building A1t**





## **Building B -** 1000 Logistics Private



| Height          | 28'                     |                   |   |
|-----------------|-------------------------|-------------------|---|
| Total Unit Area | 162,223 ft <sup>2</sup> |                   |   |
| Bay Size        | 40' x 50'               |                   |   |
| Marshalling Bay | 60' x 54'               |                   | - |
| Office          | To suit                 |                   |   |
| Parking         | 140 stalls              |                   |   |
| Trailer Parking | 17                      |                   |   |
| Loading         | 24 Bays                 |                   |   |
| Sprinklers      | ESFR                    |                   |   |
|