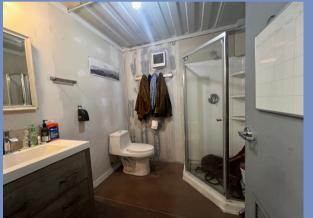

A 20' shipping container provides office space and restroom. The remaining space is open with 14-foot clear height. Electrical has been upgraded to 200 amp 3 phase service.

All information provided is deemed reliable, but is not guaranteed and should be independently verified.

#### • 2500 SqFt 50' X 50'

- Upgraded power: 200 amps,
  120/208 Volt
- Easy access to Erie Airport
- Office and bathroom
- Built in 2007
- 14' Clear Height
- Schweiss bi-fold door
- Convection heater
- Shop sink
- Property Tax (2024) \$9563/YR
- Owners Assn (2024) \$741/YR