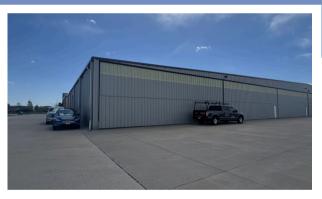

# APPROVED USES: AIRPORT HANGER / CONTRACTORS SHOP, LIGHT INDUSTRIAL

Weld County Affordable, East Boulder County Close! Industrial shop with heavy power designed as a small plane hanger with flex capabilities.

#### • 2500 SqFt 50' X 50'

- Upgraded power: 200 amps,
  120/208 Volt
- Easy access to Erie Airport
- Office and bathroom
- Built in 2007
- 14' Clear Height
- Schweiss bi-fold door
- Convection heater
- Shop sink
- Property Tax (2024) \$9563/YR
- Owners Assn (2024) \$741/YR