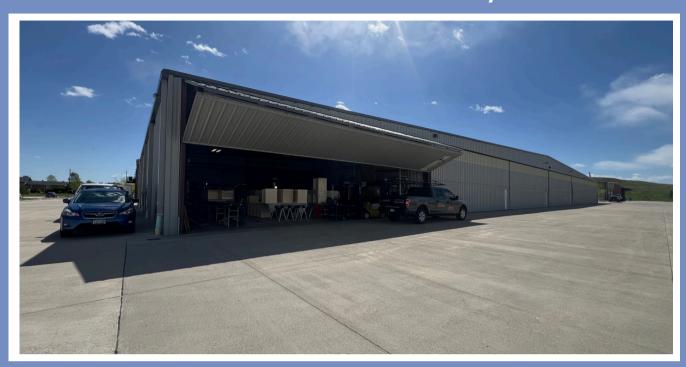

# APPROVED USES: AIRPORT HANGER / CONTRACTORS SHOP, LIGHT INDUSTRIAL

Weld County Affordable, East Boulder County Close! Industrial shop with heavy power designed as a small plane hanger with flex capabilities.

A 20' shipping container provides office space and restroom. The remaining space is open with 14-foot clear height. Electrical has been upgraded to 200 amp 3 phase service.

All information provided is deemed reliable, but is not guaranteed and should be independently verified.

#### • 2500 SqFt 50' X 50'

- Upgraded power: 200 amps,
  120/208 Volt
- Easy access to Erie Airport
- Office and bathroom
- Built in 2007
- 14' Clear Height
- Schweiss bi-fold door
- Convection heater
- Shop sink
- Property Tax (2024) \$9563/YR
- Owners Assn (2024) \$741/YR