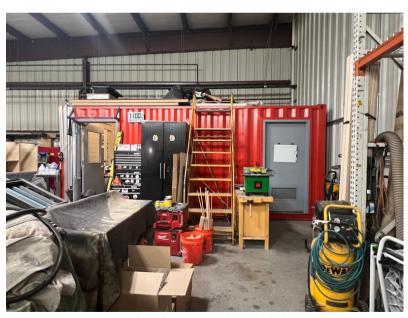

A 20' shipping container provides office space and restroom. The remaining space is open with 14-foot clear height. Electrical has been upgraded to 200 amp 3 phase service.

All information provided is deemed reliable, but is not guaranteed and should be independently verified.