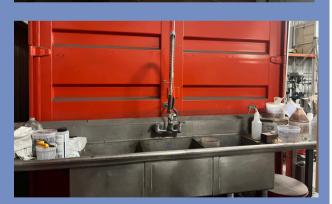

#### • 2500 SqFt 50' X 50'

- Upgraded power: 200 amps,
  120/208 Volt
- Easy access to Erie Airport
- Office and bathroom
- Built in 2007
- 14' Clear Height
- Schweiss bi-fold door
- Convection heater
- Shop sink
- Property Tax (2024) \$9563/YR
- Owners Assn (2024) \$741/YR