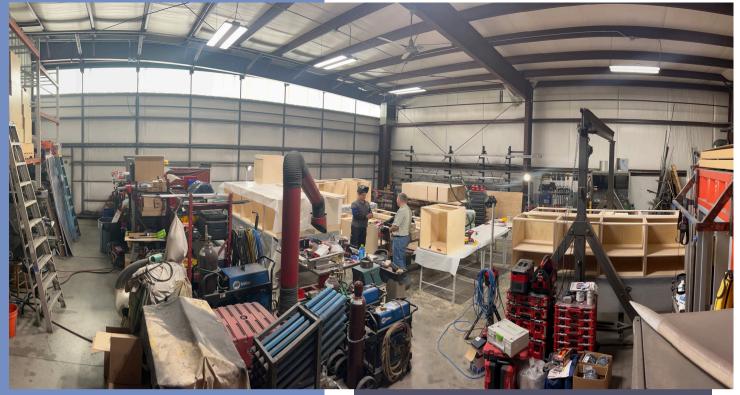

# APPROVED USES: AIRPORT HANGER / CONTRACTORS SHOP, LIGHT INDUSTRIAL

Weld County Affordable, East Boulder County Close! Industrial shop with heavy power designed as a small plane hanger with flex capabilities.

A 20' shipping container provides office space and restroom. The remaining space is open with 14-foot clear height. Electrical has been upgraded to 200 amp 3 phase service.

All information provided is deemed reliable, but is not guaranteed and should be independently verified.

#### • 2500 SqFt 50' X 50'

- Upgraded power: 200 amps,
  120/208 Volt
- Easy access to Erie Airport
- Office and bathroom
- Built in 2007
- 14' Clear Height
- Schweiss bi-fold door
- Convection heater
- Shop sink
- Property Tax (2024) \$9563/YR
- Owners Assn (2024) \$741/YR