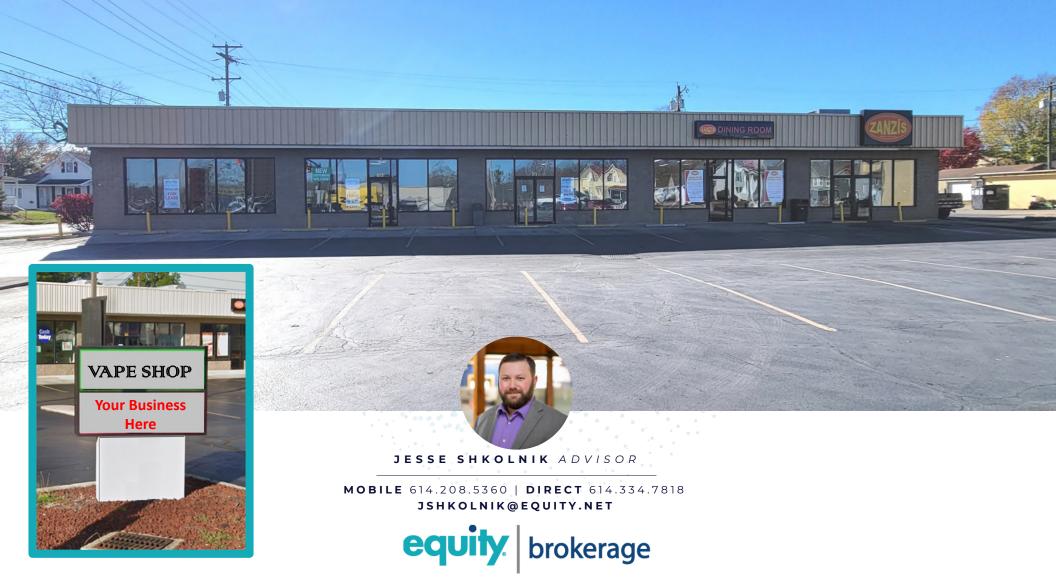

#### RETAIL FOR LEASE

509-513 E. MAIN STREET, CIRCLEVILLE, OHIO 43113

The information contained herein has been obtained from the property owner or other sources that we deem reliable. Although we have no reason to doubt its accuracy, no representation or warranty is made regarding the information, and the property is offered "as is". The submission may be modified or withdrawn at any time by the property owner.

#### CIRCLEVILLE RETAIL

RETAIL FOR LEASE 509-513 E. MAIN STREET, CIRLCEVILLE, OH 43113

# PROPERTY HIGHLIGHTS

- · +/- 1,211 SF in-line space available
- $\cdot$  +/- 1,314 SF in-line space available
- Located off the intersection of East Main Street and Route 22 (Lancaster Pike)
- Co-tenant with Zanzis Pizza and Vape Shop
- Monument signage available
- Area retail anchors: Kroger, Big Lots, and Dollar General
- East access and plenty of parking
- · Lease rate: \$18.00 psf NNN