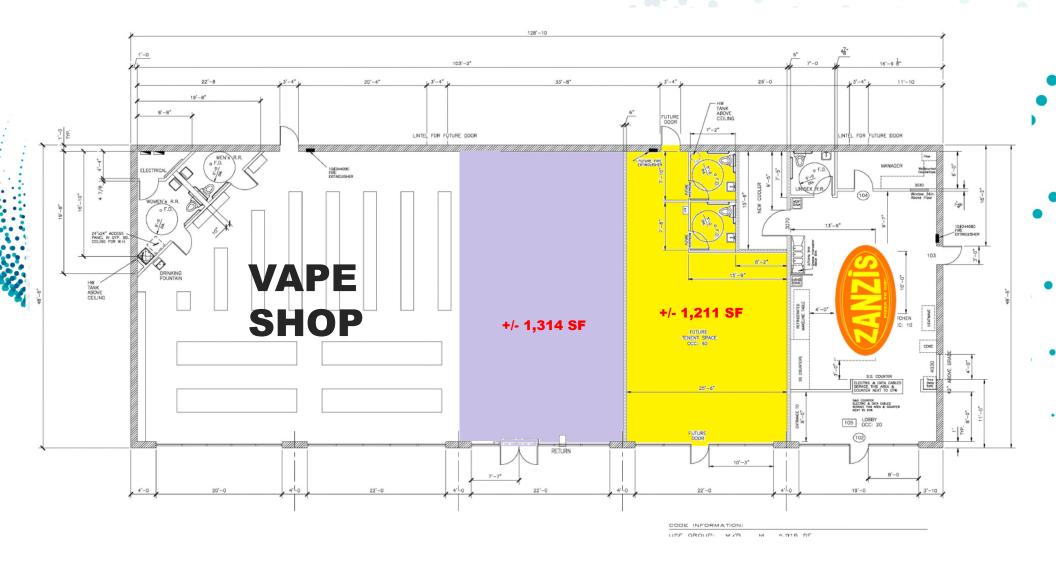

# SPACE PLAN

www.equity.net

The information contained herein has been obtained from the property owner or other sources that we deem reliable. Although we have no reason to doubt its accuracy, no representation or warranty is made regarding the information, and the property is offered "as is". The submission may be modified or withdrawn at any time by the property owner.

# PROPERTY HIGHLIGHTS

- · +/- 1,211 SF in-line space available
- $\cdot$  +/- 1,314 SF in-line space available
- Located off the intersection of East Main Street and Route 22 (Lancaster Pike)
- Co-tenant with Zanzis Pizza and Vape Shop
- Monument signage available
- Area retail anchors: Kroger, Big Lots, and Dollar General
- East access and plenty of parking
- · Lease rate: \$18.00 psf NNN