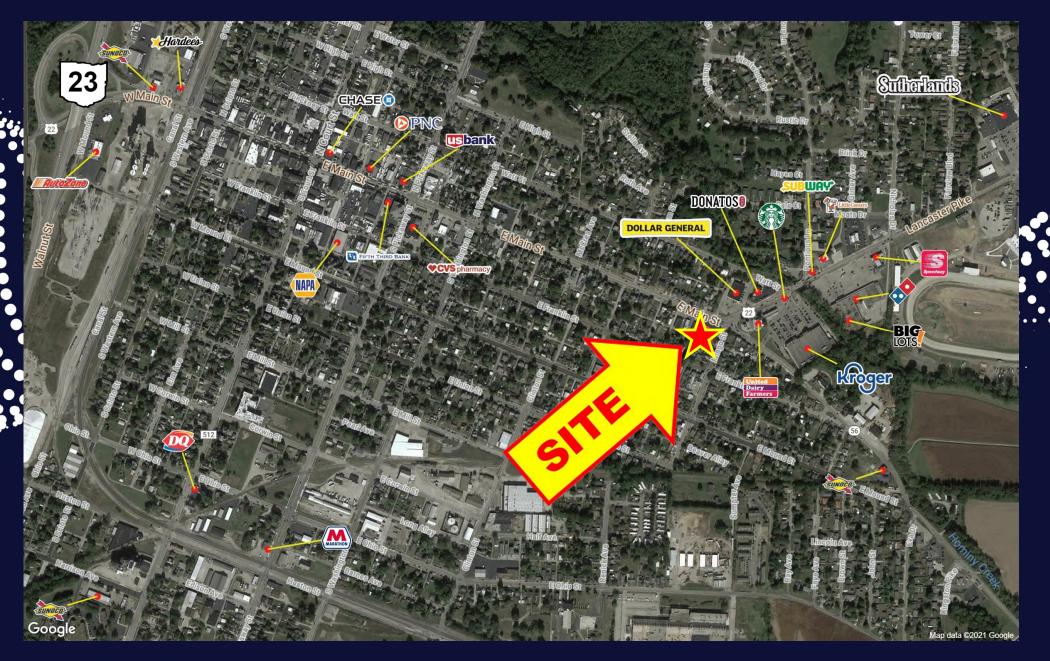

### MERCHANT AERIAL

1-MILE RADIUS DEMOS

The information contained herein has been obtained from the property owner or other sources that we deem reliable. Although we have no reason to doubt its accuracy, no representation or warranty is made regarding the information, and the property is offered "as is." The submission may be modified or withdrawn at any time by the property owner.

# PROPERTY HIGHLIGHTS

- · +/- 1,211 SF in-line space available
- $\cdot$  +/- 1,314 SF in-line space available
- Located off the intersection of East Main Street and Route 22 (Lancaster Pike)
- Co-tenant with Zanzis Pizza and Vape Shop
- Monument signage available
- Area retail anchors: Kroger, Big Lots, and Dollar General
- East access and plenty of parking
- · Lease rate: \$18.00 psf NNN