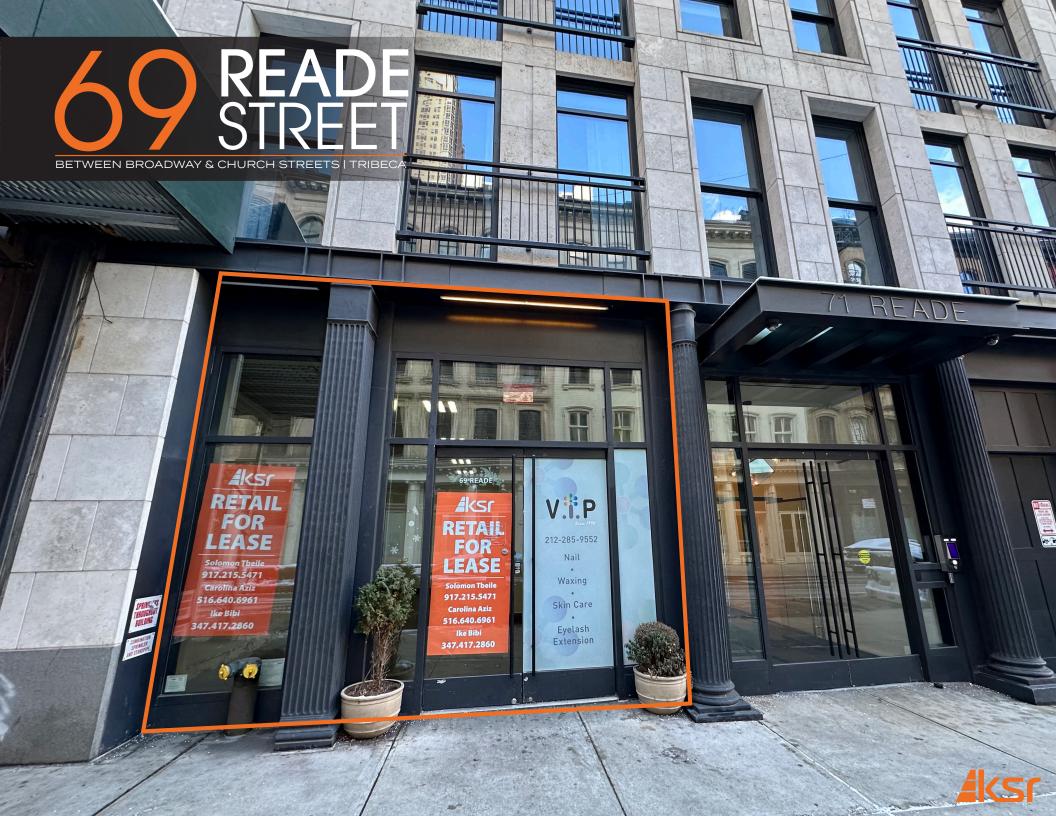

BETWEEN BROADWAY & CHURCH STREETS | TRIBECA

SIZE: 784 SF Ground Floor

FRONTAGE: 14'

CEILING HEIGHT: 12'

POSSESSION: Immediate

ASKING RENT: Upon Request

TRANSPORTATION: 1 2 3 R W A C

## **HIGHLIGHTS:**

- Former nail salon
- · High foot traffic area
- Situated at the base of an 18-unit residential building
- · Excellent space in the heart of Tribeca
- Neighbors include: Glowbar, Citibank, Felix, Babycottons, Sugared + Bronzed, Serafina