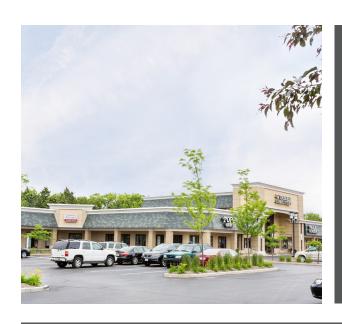

## Village Green For Lease- Retail

5300 S. 108th Street, Hales Corners, Wisconsin 53130

## Demographics

Population Median HHI:

2-Mile 28,952 \$86,430

5-Mile 204,966 \$73,584

**Size:** 32,097 sf

Space Available: Up to 1,700 sf

Triple Net Expense: \$5.20 NNN psf

Traffic Counts Highway 100 between Abbott Ave. And Edgerton Ave. -

36,400 as of 2021

For information: Oksana Snyder 414-333-0847

- Varying suite sizes perfect for multiple business types with great exposure on Hwy 100 and easy, quick access to I-43.
- Businesses benefit from the exposure to signalized intersections with traffic count as high as 36,514 between Abbott Ave. and Edgerton Ave.
- Upscale exterior is a sure eye-catcher with long term tenants featuring UPS, Merle Norman, Herslof, Edward Jones, Legacy Salon, and others.
- In close proximity to multiple successful businesses with both regionally and nationally recognizable brands, including Aurora Health, Papa Murphy, Liberty Tax, and many others.