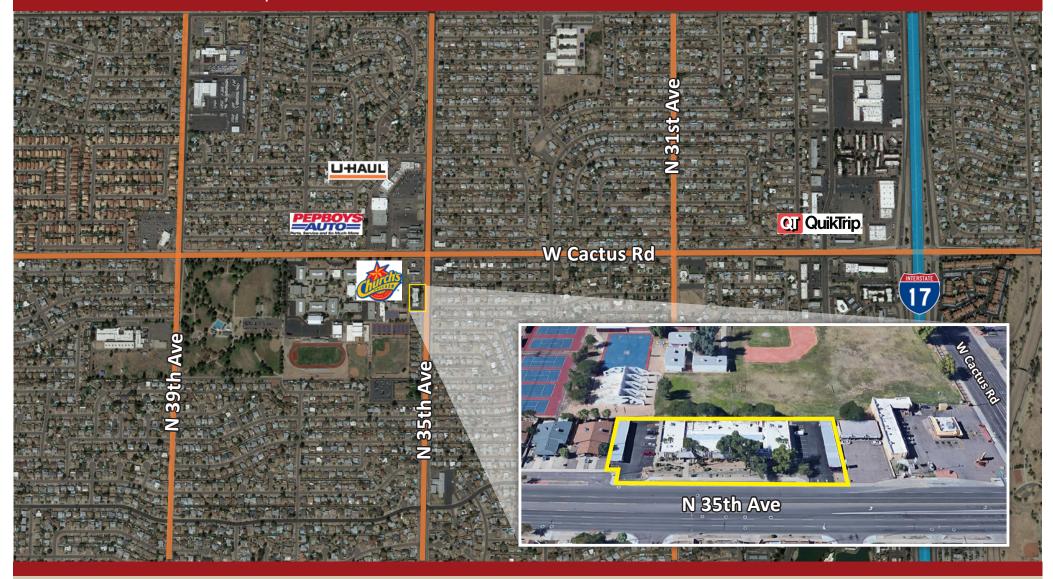

## OFFICE SUITES FOR LEASE 12020 N. 35th Ave | Phoenix, AZ 85029

## ±10.252 SF MULTI-TENANT OFFICE BUILDING **FOR LEASE**

**Cross Streets** 35th Ave & Cactus Rd Near I-17