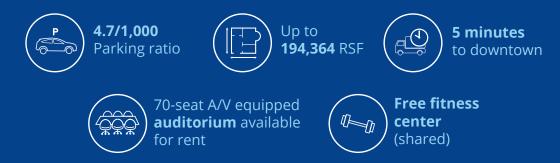

### **Campus Amenities**

### For Lease: Riverdale Office Space

1-5 Allied Drive | Little Rock, AR 72202

- Suites ranging from 1,798 RSF to approx. 72,620 RSF
- Lease rate: See page 2 for pricing
- On-site fitness center (free to tenants) and auditorium
- On-site property management and maintenance
- Traffic counts: approx. 7,500 vehicles per day along Arkansas River Trail and 20,000 vehicles per day along Cantrell Road